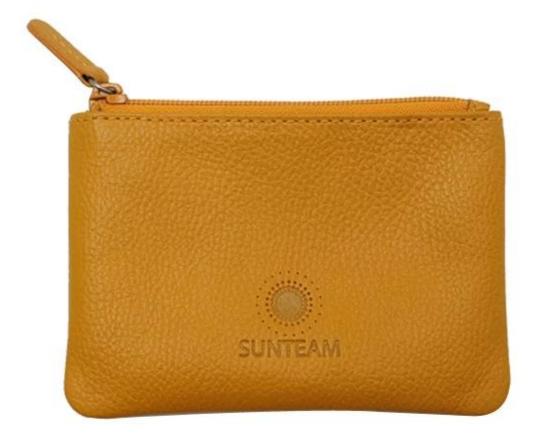

Pictures of the design:

Leather Type :Cow ,Calf,Sheep,Nappa/All Kinds of Leather quality and finish can be made. Leather color As per your specification or choose on Pantone swatch .