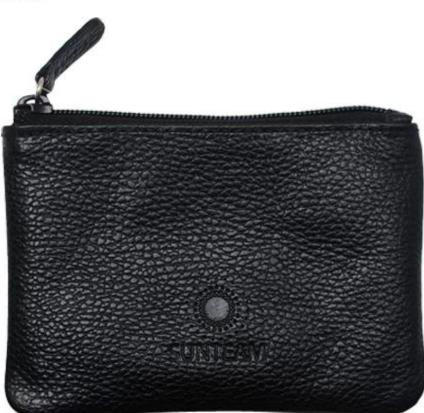

Pictures of the design:

Leather Type :Cow ,Calf,Sheep,Nappa/All Kinds of Leather quality and finish can be made. Leather color As per your specification or choose on Pantone swatch .