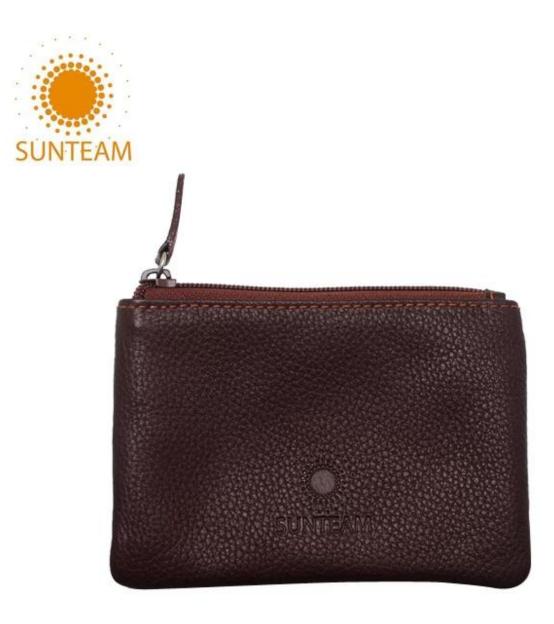

- 1.Supplier type:OEM&ODM
- 2.Colors:As per your requirement
- 3.Size:13.5\*9.5\*1.5cm
- 4. Country of origin : Chittagong, Bangladesh
- 5.Packing Details:Each piece in a gift box,we can do as your requirement.
- 6.Logo:can be customised made as your requirement
- 7. Sample:Sample is available
- 8.Production Lines Eight production lines, with around 600 workers
- 9. Production Capacity: 100,000 pcs per month

Pictures of the design:

Leather Type :Cow ,Calf,Sheep,Nappa/All Kinds of Leather quality and finish can be made. Leather color As per your specification or choose on Pantone swatch .