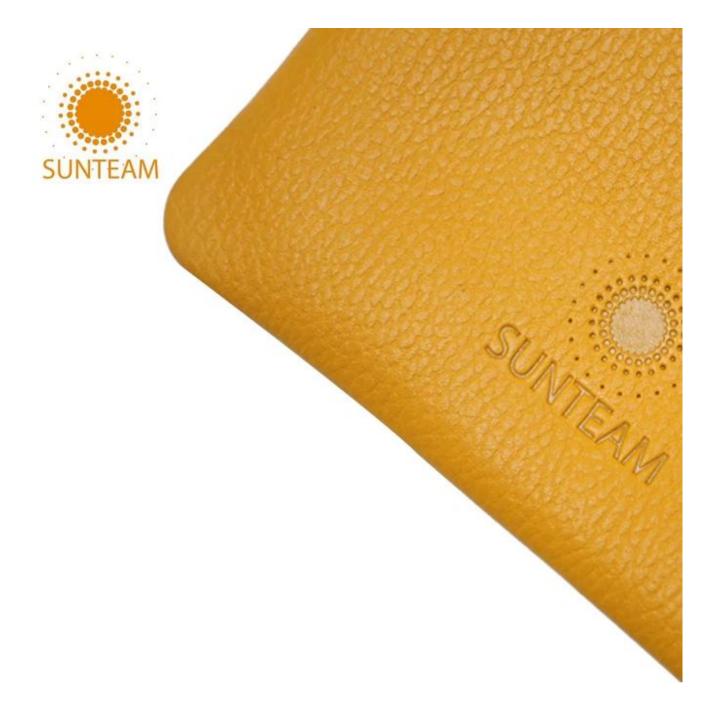

Pictures of the design:

Leather Type :Cow ,Calf,Sheep,Nappa/All Kinds of Leather quality and finish can be made. Leather color As per your specification or choose on Pantone swatch .