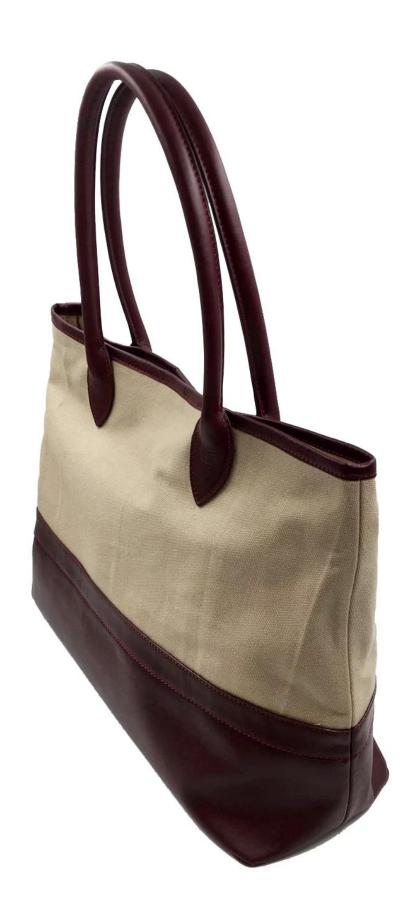

## Canvas leather tote bag-Leather ladt handbag-Canvas Tote Bags for Women

• FEATURES SUNTEAM

1. Type of supplier: OEM & ODM

2. Colors: according to your requirement

3. Size: 40x31x15cm

4. Country of origin: Chittagong, Bangladesh