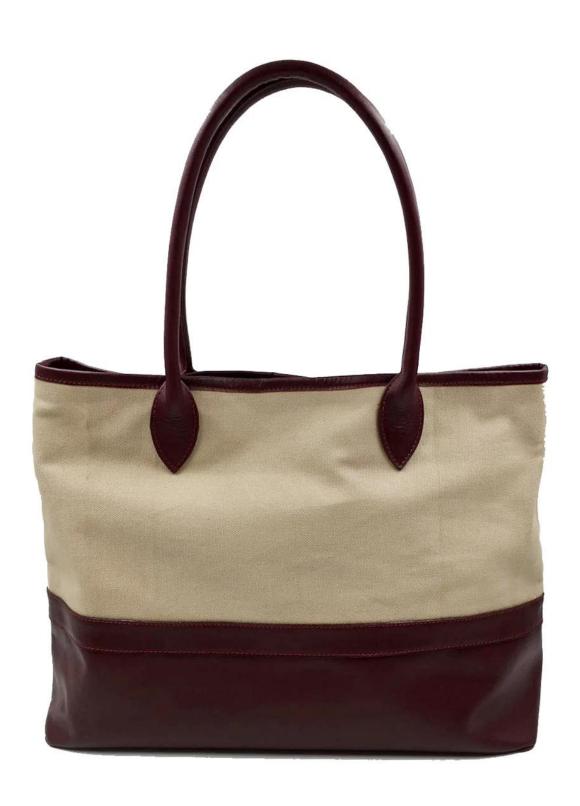

## Canvas leather tote bag-Leather ladt handbag-Canvas Tote Bags for Women

• FEATURES SUNTEAM

1. Type of supplier: OEM & ODM

2. Colors: according to your requirement

3. Size: 40x31x15cm

4. Country of origin: Chittagong, Bangladesh