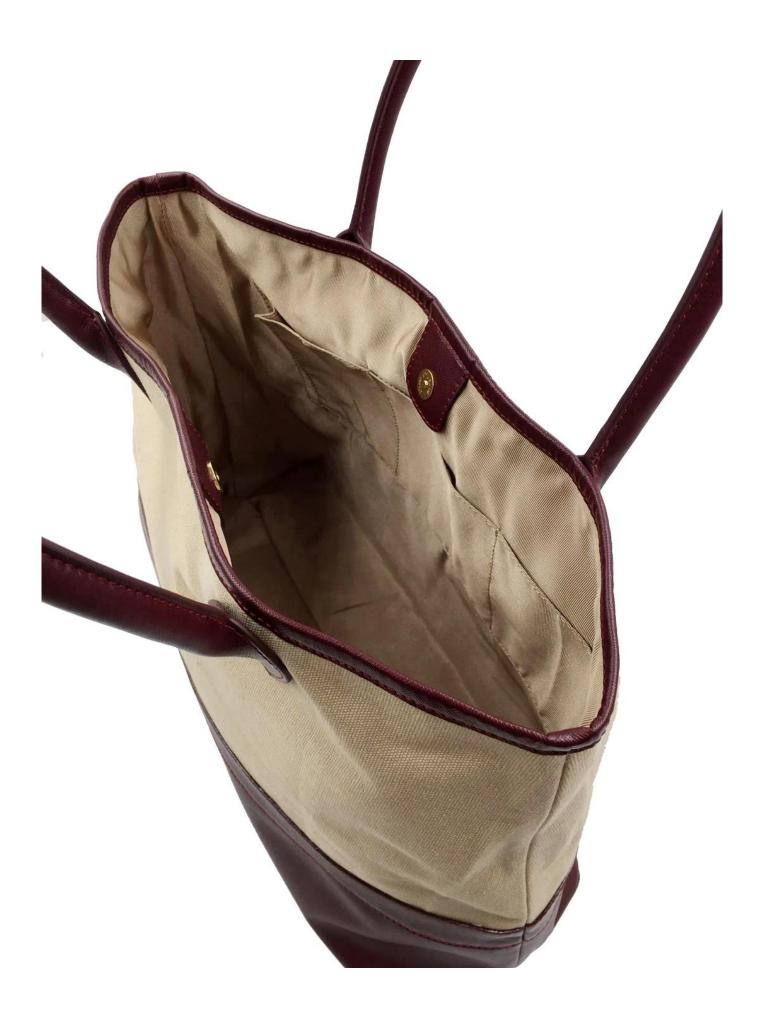

## Canvas leather tote bag-Leather ladt handbag-Canvas Tote Bags for Women

• FEATURES SUNTEAM

1. Type of supplier: OEM & ODM

2. Colors: according to your requirement

3. Size: 40x31x15cm

4. Country of origin: Chittagong, Bangladesh