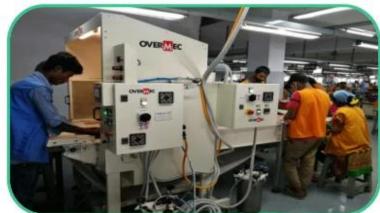

## ADVANTAGES

SUNTEAM

| Number of workers  | 950 workers                              |  |
|--------------------|------------------------------------------|--|
| Number of QC       | 28 QC                                    |  |
| Tannery            | We have our own tannery                  |  |
| Capacity per month | 100,000pcs                               |  |
| Main Machinery     | 1,Press Cut-brand-Atom- from Italy       |  |
|                    | 2, Splitting-brand-Camoga-Italy          |  |
|                    | 3,Skiving- Golden Wheel                  |  |
|                    | 4,Press Embossing brand-Statum SFK-Italy |  |
|                    | 5,Sewing machine-brand                   |  |
|                    | 6,Folder machine-brand-Omac 450-Italy    |  |
|                    | 7,Dryer-brand Bimac-Star 7               |  |
|                    | 8, Buffing Machine -brand Omac-Italy     |  |
| Advantages         | 1,Import Tax Free to most countries      |  |
|                    | 2,No trade Barriers                      |  |
|                    | 3,Stable Politics Environment            |  |

## **Machines**—Production Process

Sewing Machine

**Glue Machine for Lining** 

Glue Machine for Leather