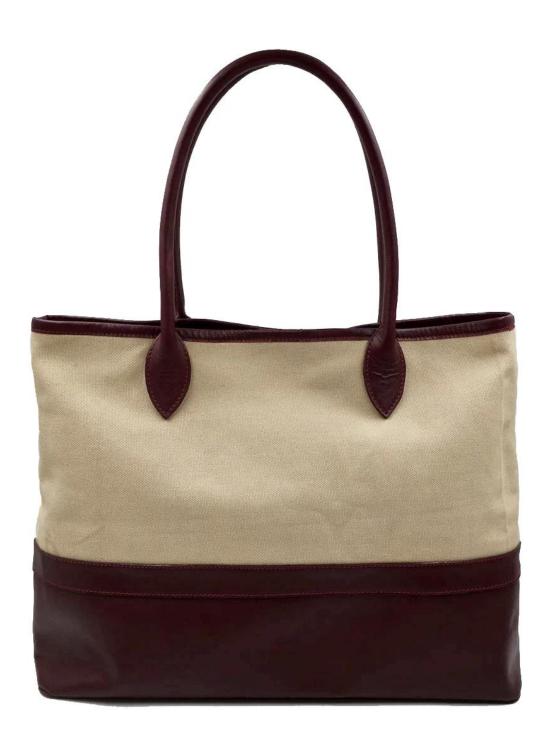

## Canvas leather tote bag-Leather ladt handbag-Canvas Tote Bags for Women

• FEATURES SUNTEAM

1. Type of supplier: OEM & ODM

2. Colors: according to your requirement

3. Size: 40x31x15cm

4. Country of origin: Chittagong, Bangladesh