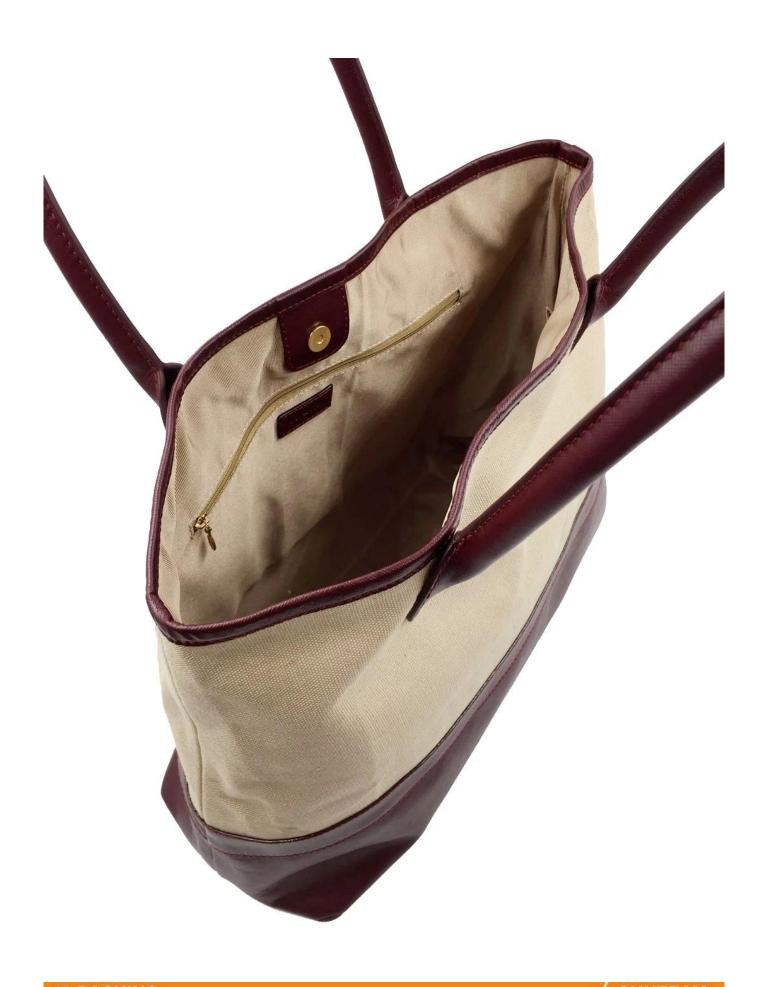

## Canvas leather tote bag-Leather ladt handbag-Canvas Tote Bags for Women

• FEATURES SUNTEAM

1. Type of supplier: OEM & ODM

2. Colors: according to your requirement

3. Size: 40x31x15cm

4. Country of origin: Chittagong, Bangladesh

5. Packaging details: each piece in a gift bag, we can do as your requirement

6. Logo: can be customized made as your requiremen

7. Sample: sample is available