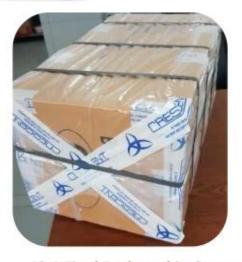

PRODUCTS

SUNTEAM

▼ PACKING / SUNTEAM

10.1 Package (polybag, cotton bag, gift box for your choosing)

12.1 Final Packaged in Carton

**▼ QC CONTROL** 

SUNTEAM

Totally aprox 28 QC workers, 4 QC steps to Guarantee the Quality

IQC (Incoming material Quality Control): Inspection of cutted leather parts before start production.

PQC (Process Quality Control): Inspect the wallet after assembling, before stitch.

FQC (Final Quality Control): Final inspection before packing.

OQC (Outgoing Quality Control): Random Inspection / The Third Party Inspection Agency

▼ MACHINES / SUNTEAM