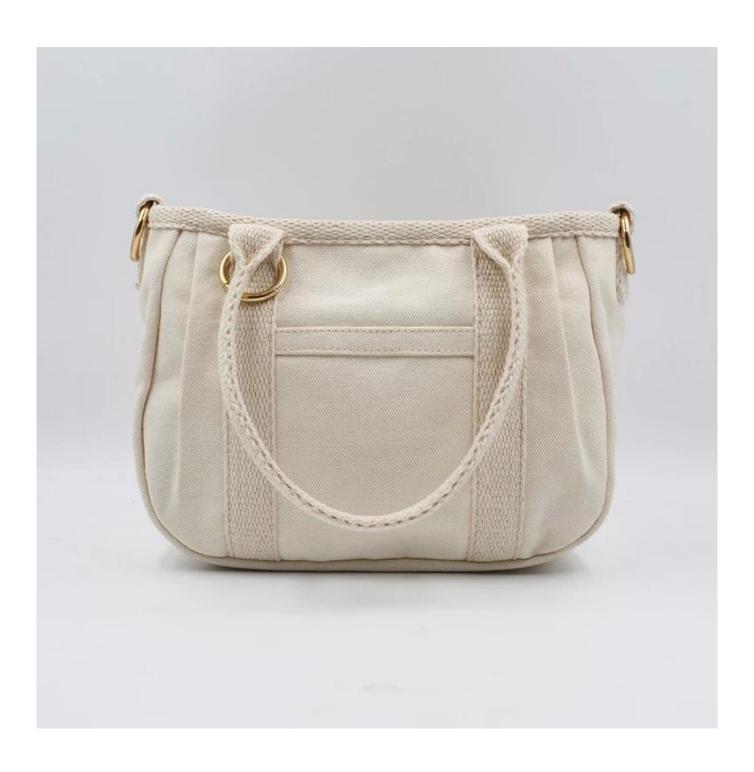

• FEATURES SUNTEAM

1. Type of supplier: OEM & ODM

2. Colors: according to your requirement

3. Size: 25x17x10cm

4. Country of origin: Chittagong, Bangladesh

5. Packaging details: each piece in a gift bag, we can do as your requirement

6. Logo: can be customized made as your requiremen

7. Sample: sample is available