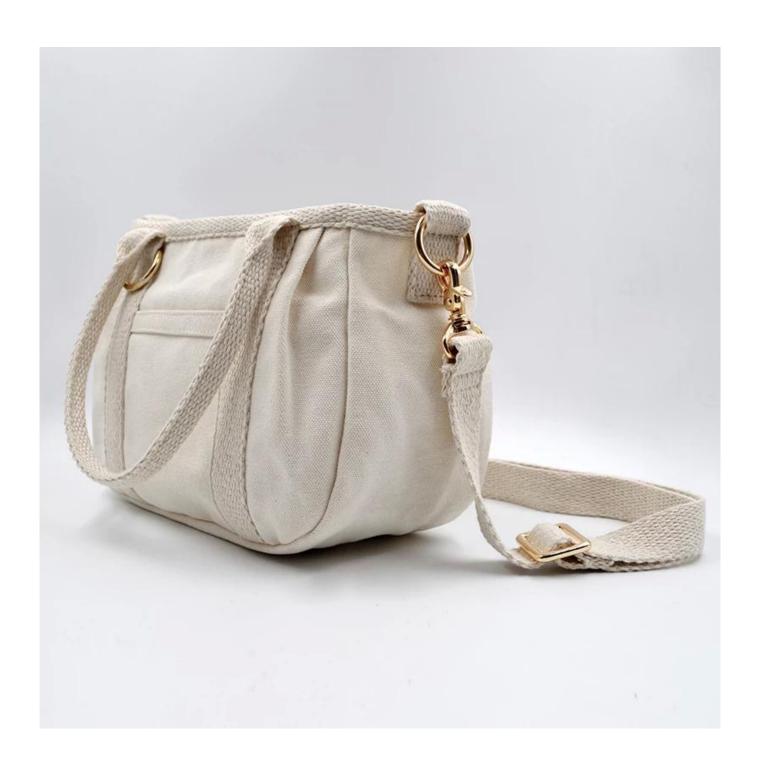

• FEATURES SUNTEAM

1. Type of supplier: OEM & ODM

2. Colors: according to your requirement

3. Size: 25x17x10cm

4. Country of origin: Chittagong, Bangladesh

5. Packaging details: each piece in a gift bag, we can do as your requirement

6. Logo: can be customized made as your requiremen

7. Sample: sample is available