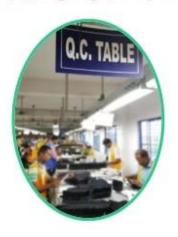

PRODUCTS

SUNTEAM

▼ PACKING / SUNTEAM

10.1 Package (polybag, cotton bag, gift box for your choosing)

12.1 Final Packaged in Carton

**▼ QC CONTROL** 

SUNTEAM

Totally aprox 28 QC workers, 4 QC steps to Guarantee the Quality

IQC (Incoming material Quality Control): Inspection of cutted leather parts before start production.

PQC (Process Quality Control): Inspect the wallet after assembling, before stitch.

FQC (Final Quality Control): Final inspection before packing.

OQC (Outgoing Quality Control): Random Inspection / The Third Party Inspection Agency

▼ MACHINES / SUNTEAM