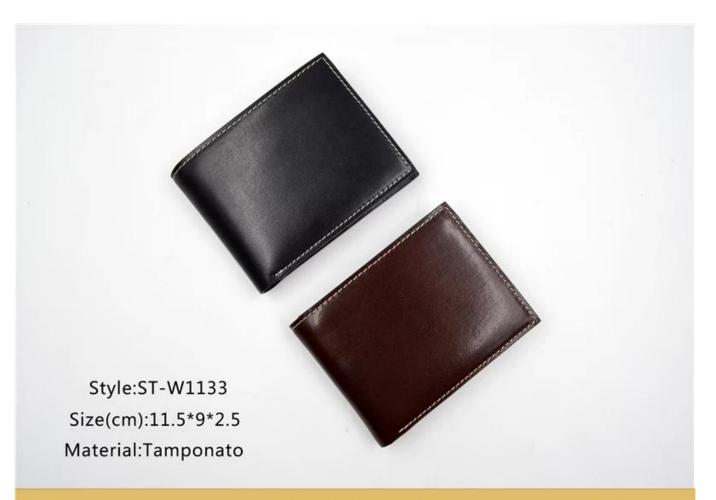

• FEATURES SUNTEAM

Type of supplier: OEM & ODM
Colors: according to your needs

3. Dimension: 11.5x9x2cm

4. Country of origin: Chittagong, Bangladesh

5. Packaging details: each piece in a gift bag, we can do as your requirement.

6. Logo: can be customized as a requirement

7. Sample: sample is available

• ADVANTAGES SUNTEAM