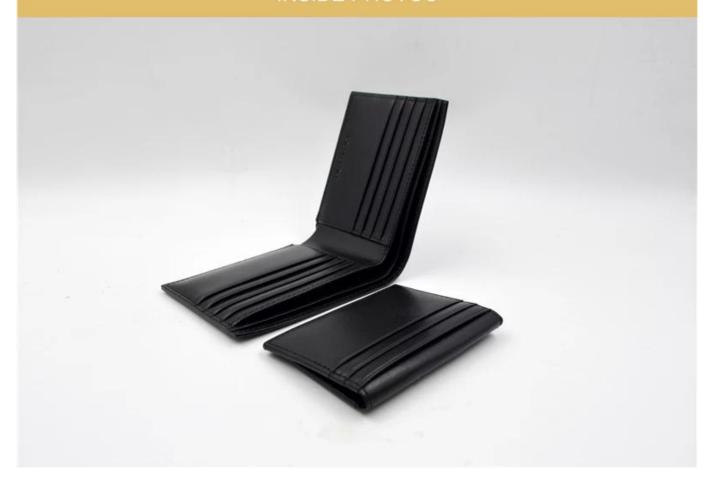

## **INSIDE PHOTOS**

▼ PACKING / SUNTEAM

10.1 Package (polybag, cotton bag, gift box for your choosing)

12.1 Final Packaged in Carton