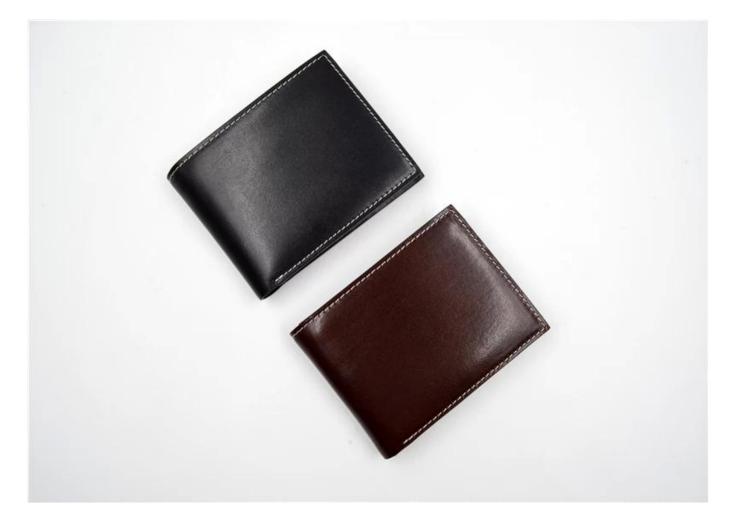

• FEATURES SUNTEAM

Type of supplier: OEM & ODM
Colors: according to your needs

3. Dimension: 11.5x9x2cm

4. Country of origin: Chittagong, Bangladesh

5. Packaging details: each piece in a gift bag, we can do as your requirement.

6. Logo: can be customized as a requirement

7. Sample: sample is available

• ADVANTAGES SUNTEAM