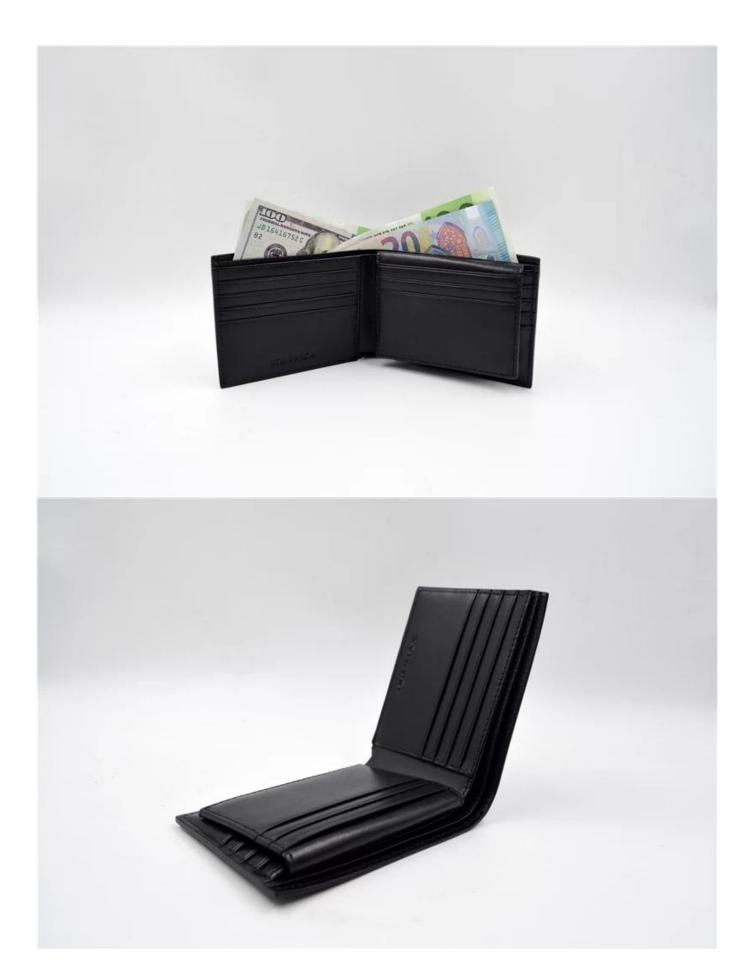

## **INSIDE PHOTOS**

▼ PACKING / SUNTEAM

10.1 Package (polybag, cotton bag, gift box for your choosing)

12.1 Final Packaged in Carton