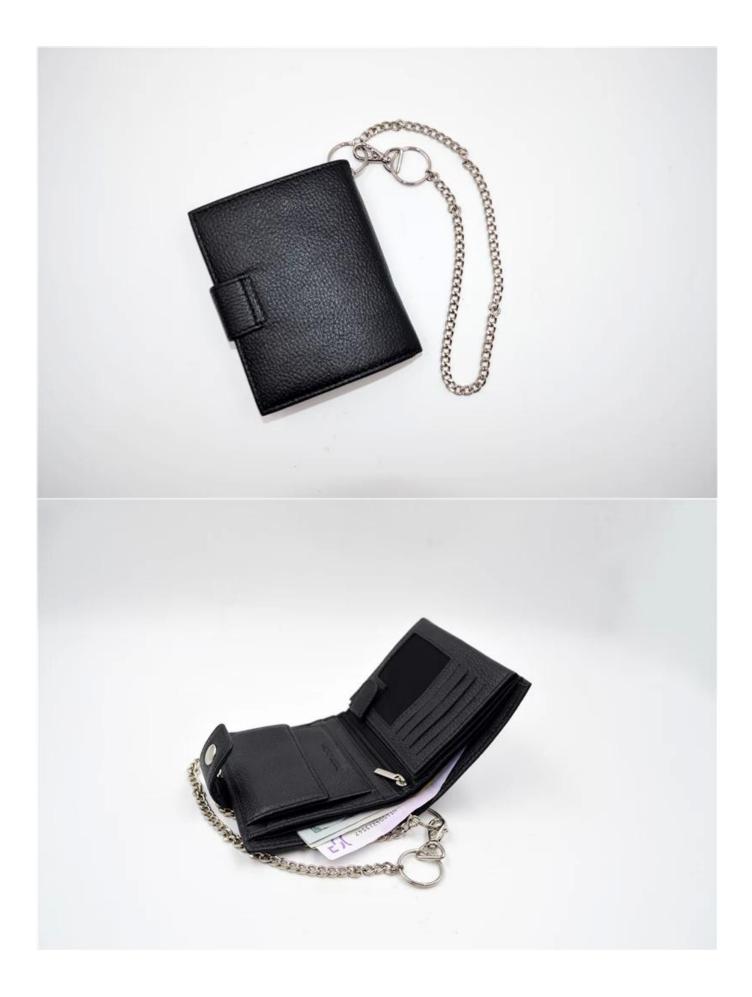

## FEATURES

SUNTEAM

- **1. Type of supplier: OEM & ODM**
- 2. Colors: according to your needs
- 3. Dimension: 9.5x12x2.5cm
- 4. Country of origin: Chittagong, Bangladesh
- 5. Packaging details: each piece in a gift bag, we can do as your requirement.
- 6. Logo: can be customized as a requirement
- 7. Sample: sample is available

### ADVANTAGES

SUNTEAM





Style:ST-W1118 Size(cm):9.5\*12\*2.5 Material:Goat Samia

## INSIDE PHOTOS



#### **V** PACKING

#### SUNTEAM



11.1 Finished Products Metal X-ray Detector



10.1 Package (polybag, cotton bag, gift box for your choosing)



12.1 Final Packaged in Carton

V QC CONTROL

#### SUNTEAM

Totally aprox 28 QC workers, 4 QC steps to Guarantee the Quality

IQC (Incoming material Quality Control): Inspection of cutted leather parts before start production. PQC (Process Quality Control): Inspect the wallet after assembling, before stitch.

FQC (Final Quality Control): Final inspection before packing.

OQC (Outgoing Quality Control): Random Inspection / The Third Party Inspection Agency



**V** MACHINES



# Machines—Production Process