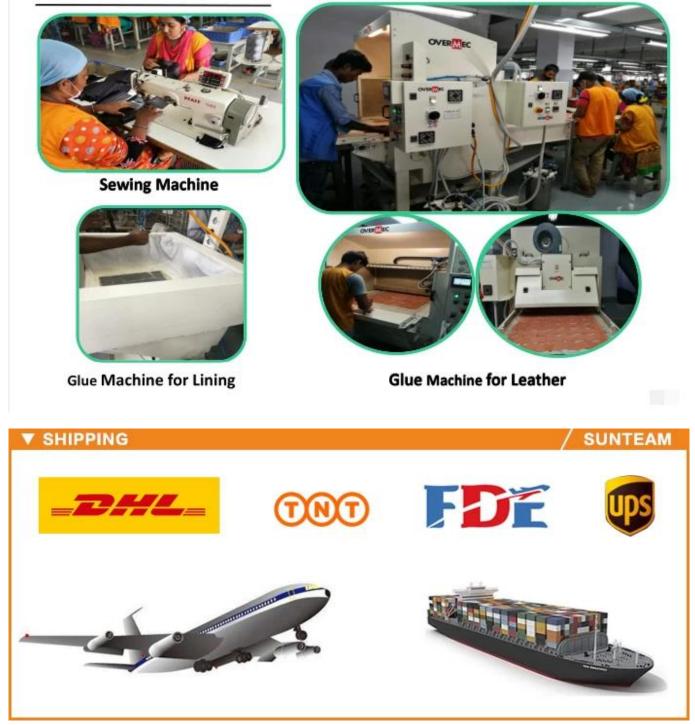

7. Sample: sample is available

### ADVANTAGES

SUNTEAM





Style:ST-W1118 Size(cm):9.5\*12\*2.5 Material:Goat Samia

## INSIDE PHOTOS



#### **V** PACKING

#### SUNTEAM



11.1 Finished Products Metal X-ray Detector



10.1 Package (polybag, cotton bag, gift box for your choosing)



12.1 Final Packaged in Carton

V QC CONTROL

#### SUNTEAM

Totally aprox 28 QC workers, 4 QC steps to Guarantee the Quality

IQC (Incoming material Quality Control): Inspection of cutted leather parts before start production. PQC (Process Quality Control): Inspect the wallet after assembling, before stitch.

FQC (Final Quality Control): Final inspection before packing.

OQC (Outgoing Quality Control): Random Inspection / The Third Party Inspection Agency



**V** MACHINES



# Machines—Production Process