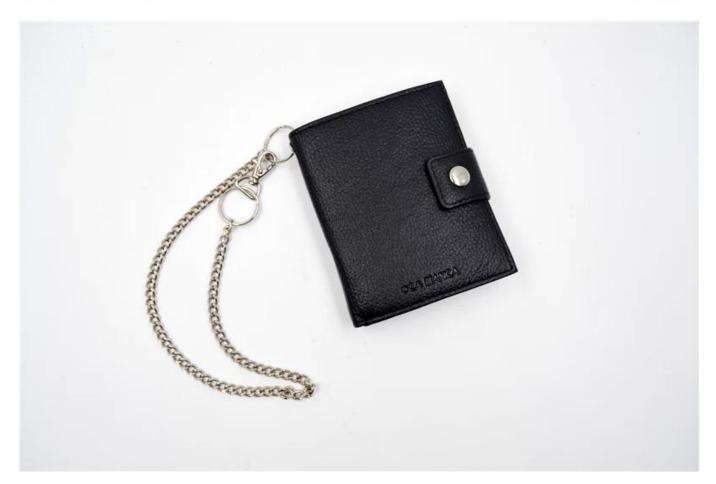

## FEATURES

SUNTEAM

- **1. Type of supplier: OEM & ODM**
- 2. Colors: according to your needs
- 3. Dimension: 9.5x12x2.5cm
- 4. Country of origin: Chittagong, Bangladesh
- 5. Packaging details: each piece in a gift bag, we can do as your requirement.
- 6. Logo: can be customized as a requirement
- 7. Sample: sample is available

### ADVANTAGES

SUNTEAM

Style:ST-W1118 Size(cm):9.5\*12\*2.5 Material:Goat Samia