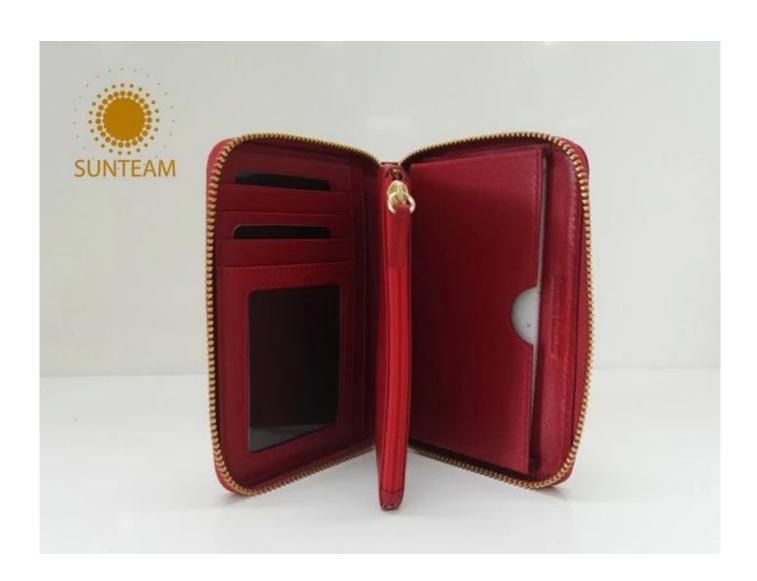

|
| Main<br>machinery                            | Press Cut - brand-Atom-Italy Splitting - brand-Camoga-Italy Skiving - Golden Wheel Press plating- brand- RFS-Italy Press Embossing brand- Saturn SFK - Italy Sewing machine - brand Adler & Pfaff- Germany Folder machine - brand-Omac 450-Italy Dryer - brand Bimac-star 7 Buffing Machine -brand Omac -Italy |
| Advantages                                   | <ol> <li>Import Tax Free to Most Countries</li> <li>No Trade Barriers</li> <li>Stable Politics Environment</li> </ol>                                                                                                                                                                                          |

Pictures of the design: