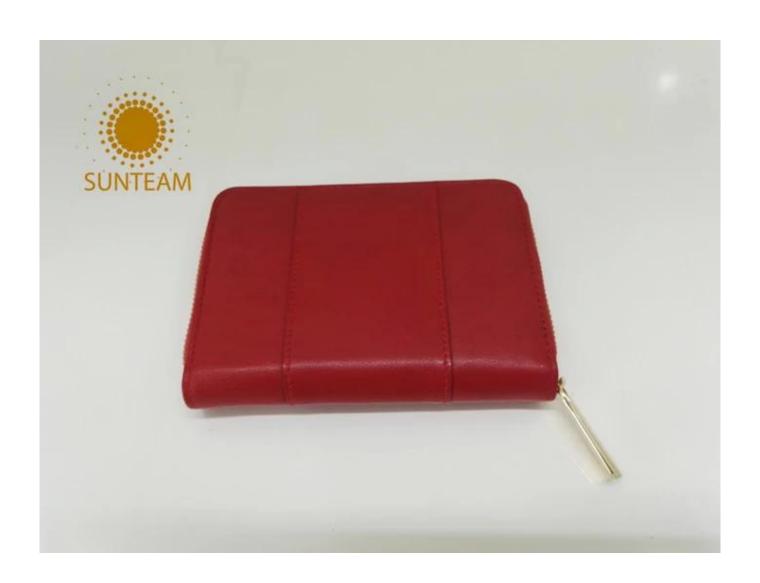

|
| Main<br>machinery                            | Press Cut - brand-Atom-Italy Splitting - brand-Camoga-Italy Skiving - Golden Wheel Press plating- brand- RFS-Italy Press Embossing brand- Saturn SFK - Italy Sewing machine - brand Adler & Pfaff- Germany Folder machine - brand-Omac 450-Italy Dryer - brand Bimac-star 7 Buffing Machine -brand Omac -Italy |
| Advantages                                   | <ol> <li>Import Tax Free to Most Countries</li> <li>No Trade Barriers</li> <li>Stable Politics Environment</li> </ol>                                                                                                                                                                                          |

Pictures of the design: