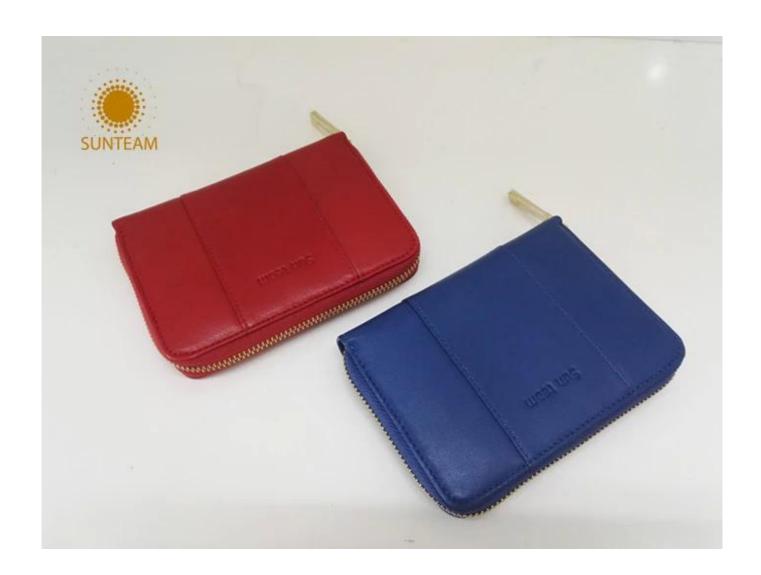

- 1.Supplier type:OEM&ODM
- 2.Colors:As per your requirement
- 3.Size:14.3\*10\*2.5cm
- 4. Country of origin : Chittagong, Banglades
- 5. Packing Details: Each piece in a gift bag, we can do as your requirement.
- 6.Logo:can be customised made as your requiremen
- 7. Sample: sample is available

Pictures of the design: