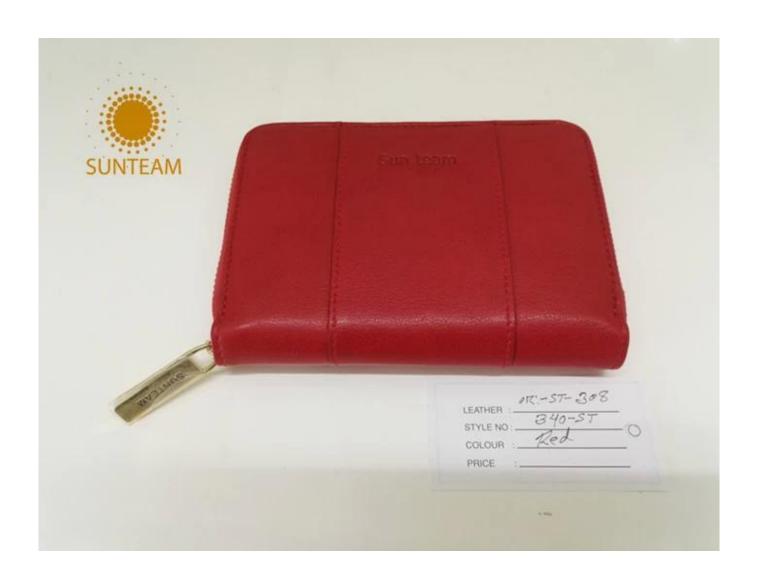

- 1.Supplier type:OEM&ODM
- 2.Colors:As per your requirement
- 3.Size:14.3\*10\*2.5cm
- 4. Country of origin : Chittagong, Banglades
- 5. Packing Details: Each piece in a gift bag, we can do as your requirement.
- 6.Logo:can be customised made as your requiremen
- 7. Sample: sample is available

Pictures of the design: