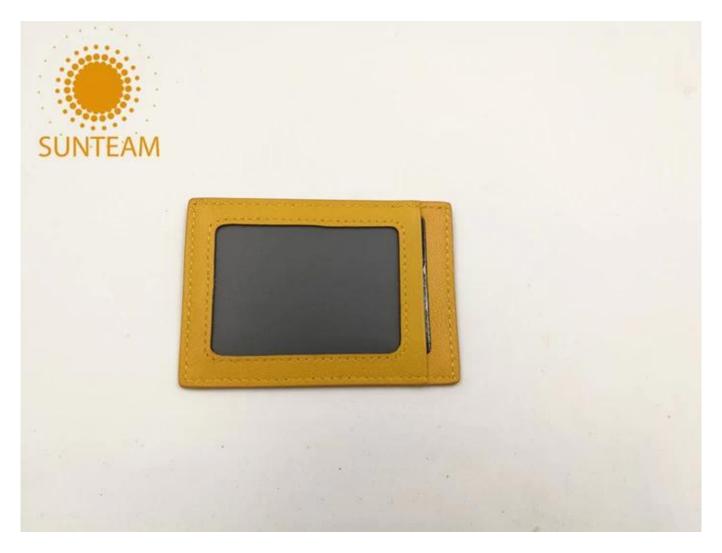

Pictures of the design:

- $1. Supplier\ type: OEM\&ODM$
- 2.Colors:As per your requirement
- 3.Size:10\*7cm
- 4. Country of origin: Chittagong, Banglades
- 5. Packing Details: Each piece in a gift bag, we can do as your requirement.
- 6.Logo:can be customised made as your requiremen
- 7. Sample: sample is available