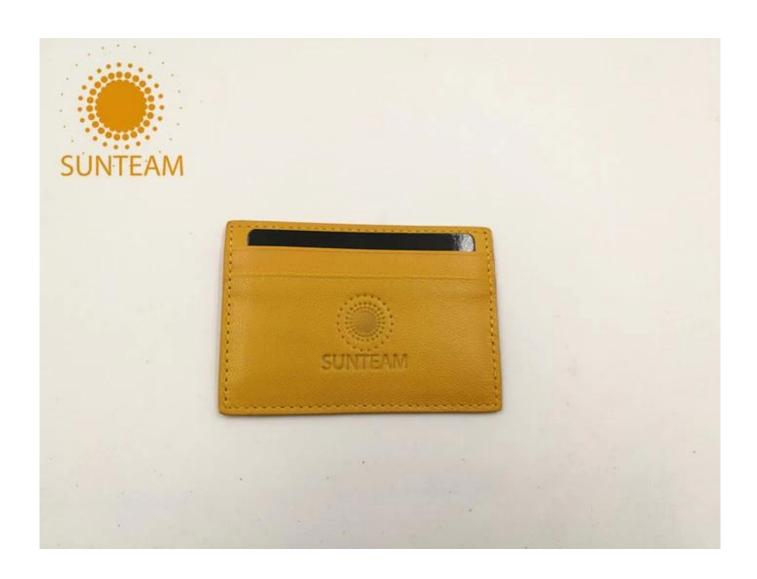

Pictures of the design:

- $1. Supplier\ type: OEM\&ODM$
- 2.Colors:As per your requirement
- 3.Size:10\*7cm
- 4. Country of origin: Chittagong, Banglades
- 5. Packing Details: Each piece in a gift bag, we can do as your requirement.
- 6.Logo:can be customised made as your requiremen
- 7. Sample: sample is available