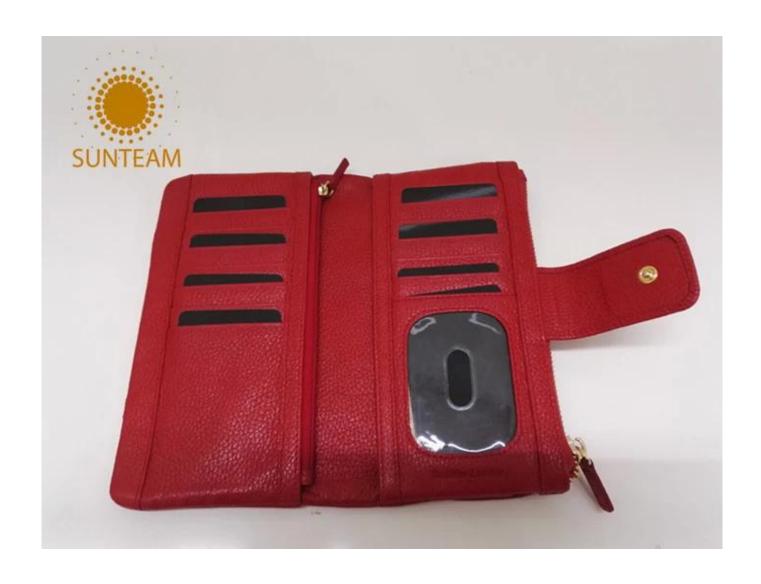

|
| Main machiner<br>y                           | Press Cut - brand-Atom-Italy Splitting - brand-Camoga-Italy Skiving - Golden Wheel Press plating- brand- RFS-Italy Press Embossing brand- Saturn SFK - Italy Sewing machine - brand Adler & Pfaff- Germany Folder machine - brand-Omac 450-Italy Dryer - brand Bimac-star 7 Buffing Machine -brand Omac -Italy |
| Advantages                                   | Import Tax Free to Most Countries     No Trade Barriers     Stable Politics Environment                                                                                                                                                                                                                        |

Design of picture: