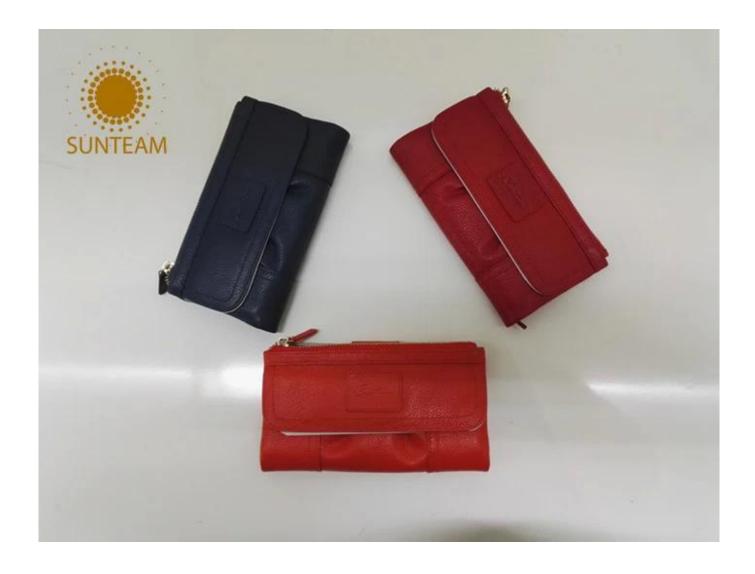

|
| Main machiner<br>y                           | Press Cut - brand-Atom-Italy Splitting - brand-Camoga-Italy Skiving - Golden Wheel Press plating- brand- RFS-Italy Press Embossing brand- Saturn SFK - Italy Sewing machine - brand Adler & Pfaff- Germany Folder machine - brand-Omac 450-Italy Dryer - brand Bimac-star 7 Buffing Machine -brand Omac -Italy |
| Advantages                                   | Import Tax Free to Most Countries     No Trade Barriers     Stable Politics Environment                                                                                                                                                                                                                        |

Design of picture: