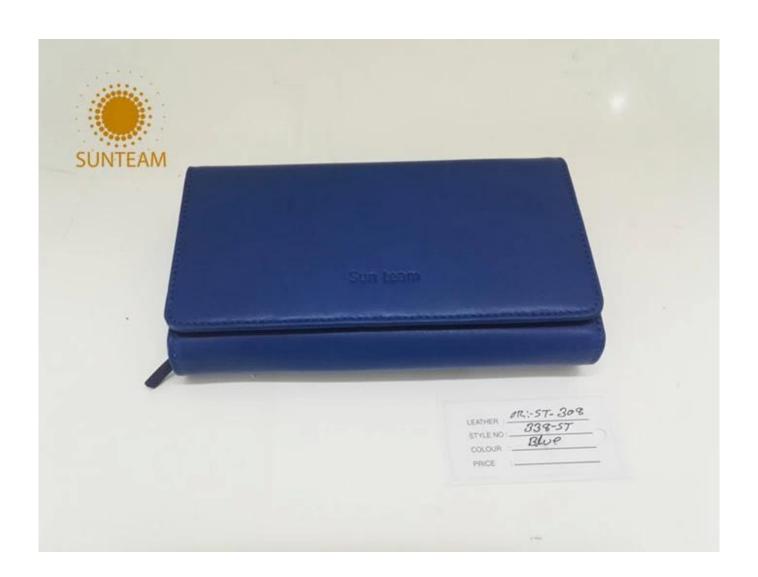

Pictures of the design:

- 1.Supplier type:OEM&ODM
- 2.Colors:As per your requirement
- 3.Size:19\*9.5\*4cm
- 4. Country of origin : Chittagong, Banglades
- 5. Packing Details: Each piece in a gift bag, we can do as your requirement.
- 6.Logo:can be customised made as your requiremen
- 7. Sample: sample is available