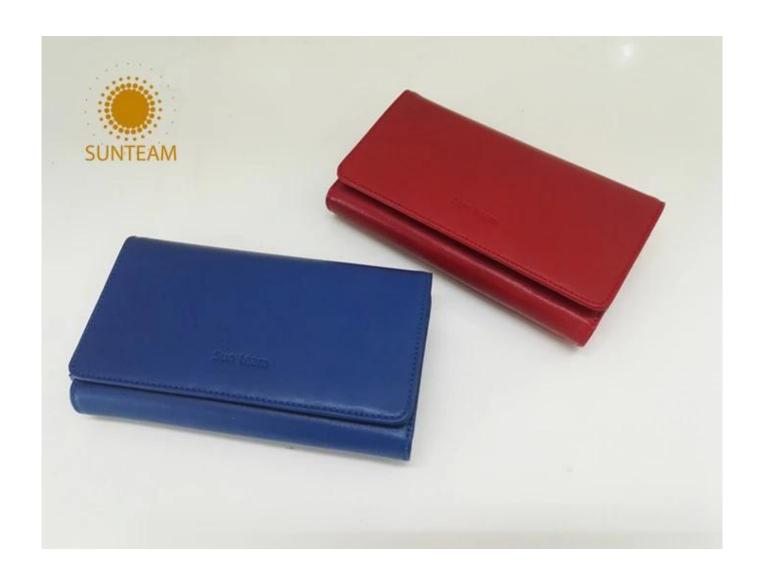

Pictures of the design:

- 1.Supplier type:OEM&ODM
- 2.Colors:As per your requirement
- 3.Size:19\*9.5\*4cm
- 4. Country of origin : Chittagong, Banglades
- 5. Packing Details: Each piece in a gift bag, we can do as your requirement.
- 6.Logo:can be customised made as your requiremen
- 7. Sample: sample is available