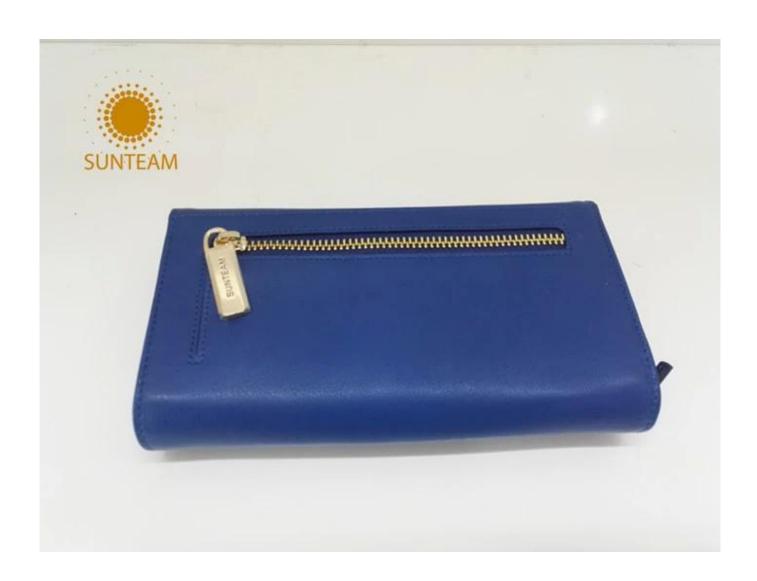

Pictures of the design:

- 1.Supplier type:OEM&ODM
- 2.Colors:As per your requirement
- 3.Size:19\*9.5\*4cm
- 4. Country of origin : Chittagong, Banglades
- 5. Packing Details: Each piece in a gift bag, we can do as your requirement.
- 6.Logo:can be customised made as your requiremen
- 7. Sample: sample is available