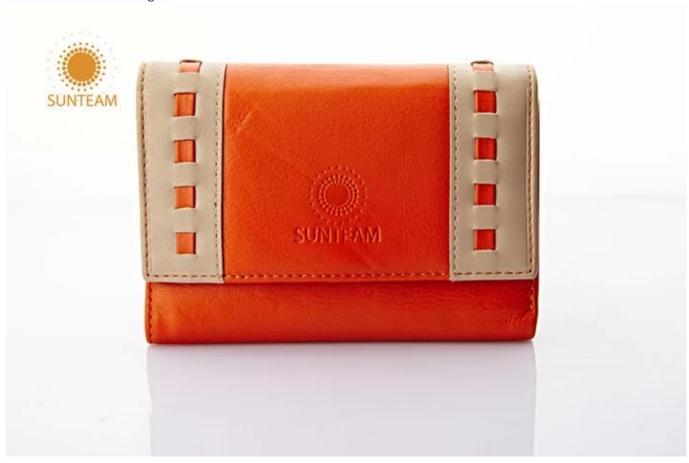

## Pictures of the design:

Leather Type :Cow ,Calf,Sheep,Nappa/All Kinds of Leather quality and finish can be made. Leather color As per your specification or choose on Pantone swatch .