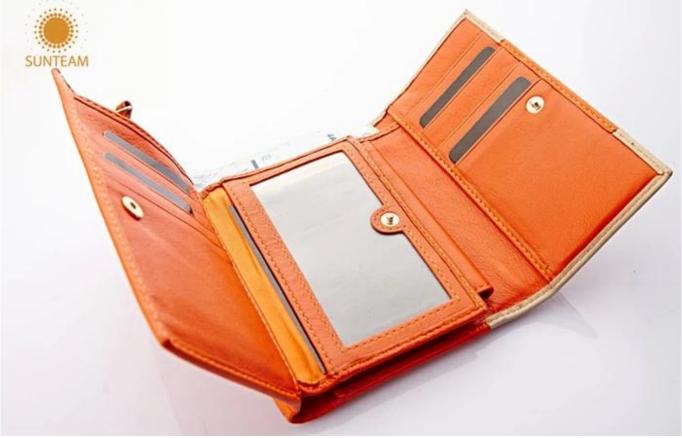

## Pictures of the design:

Leather Type :Cow ,Calf,Sheep,Nappa/All Kinds of Leather quality and finish can be made. Leather color As per your specification or choose on Pantone swatch .