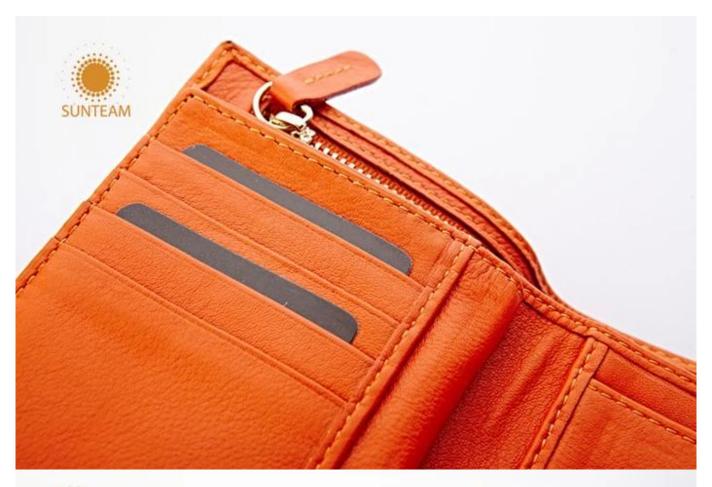

## Pictures of the design:

Leather Type :Cow ,Calf,Sheep,Nappa/All Kinds of Leather quality and finish can be made. Leather color As per your specification or choose on Pantone swatch .