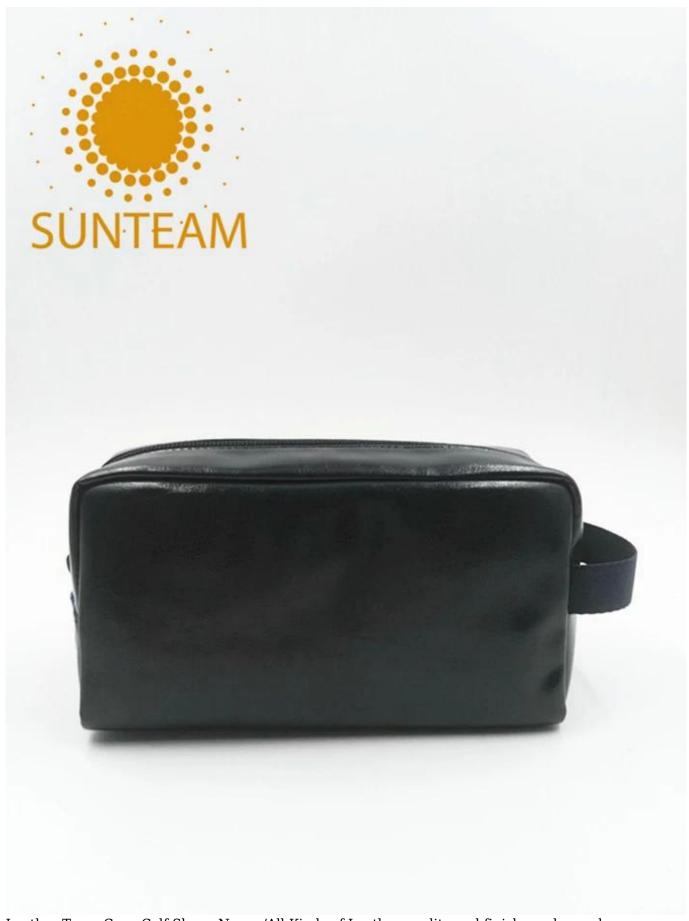

- $1. Supplier\ type: OEM\&ODM$
- 2.Colors:As per your requirement
- 3.Size:19\*10\*8cm
- 4. Country of origin: Chittagong, Banglades
- 5. Packing Details: Each piece in a gift bag, we can do as your requirement.
- 6.Logo:can be customised made as your requiremen
- 7. Sample: sample is available

Pictures of the design: