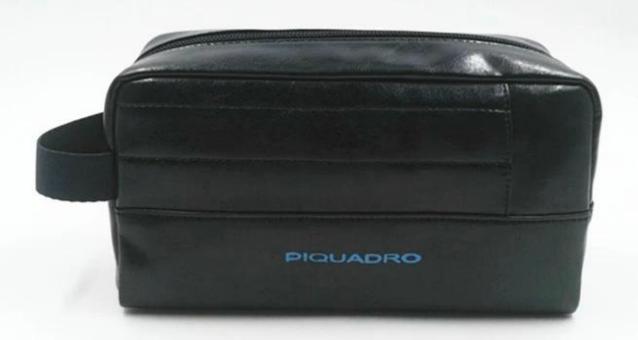

- $1. Supplier\ type: OEM\&ODM$
- 2.Colors:As per your requirement
- 3.Size:19\*10\*8cm
- 4. Country of origin: Chittagong, Banglades
- 5. Packing Details: Each piece in a gift bag, we can do as your requirement.
- 6.Logo:can be customised made as your requiremen
- 7. Sample: sample is available

Pictures of the design: