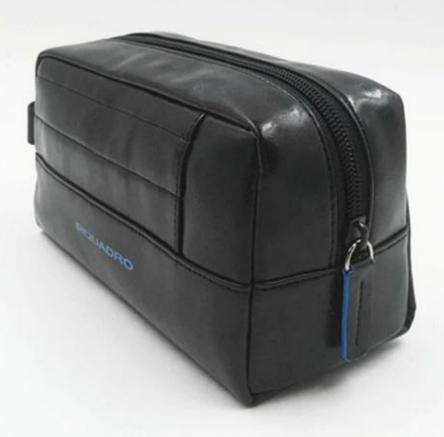

- $1. Supplier\ type: OEM\&ODM$
- 2.Colors:As per your requirement
- 3.Size:19\*10\*8cm
- 4. Country of origin: Chittagong, Banglades
- 5. Packing Details: Each piece in a gift bag, we can do as your requirement.
- 6.Logo:can be customised made as your requiremen
- 7. Sample: sample is available

Pictures of the design: