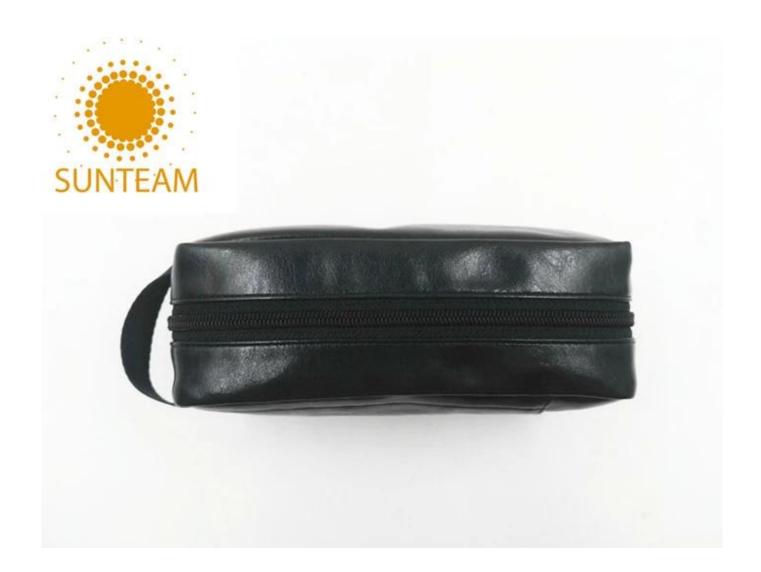

- $1. Supplier\ type: OEM\&ODM$
- 2.Colors:As per your requirement
- 3.Size:19\*10\*8cm
- 4. Country of origin: Chittagong, Banglades
- 5. Packing Details: Each piece in a gift bag, we can do as your requirement.
- 6.Logo:can be customised made as your requiremen
- 7. Sample: sample is available

Pictures of the design: