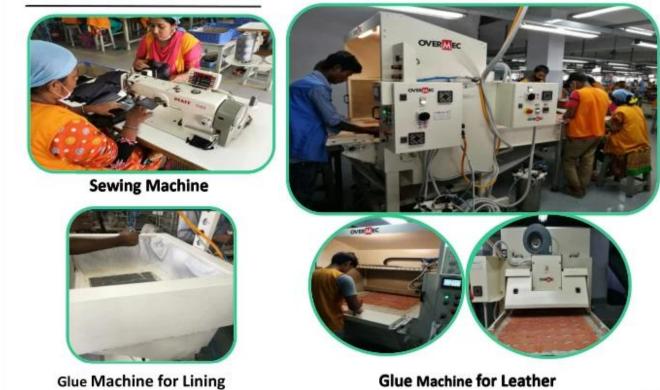

uffing Machine -brand Omac-Italy      |  |
| Advantages         | 1,Import Tax Free to most countries       |  |
|                    | 2,No trade Barriers                       |  |
|                    | 3, Stable Politics Environment            |  |

PRODUCTS

SUNTEAM













12.1 Final Packaged in Carton

#### V QC CONTROL

#### SUNTEAM

Totally aprox 28 QC workers, 4 QC steps to Guarantee the Quality

IQC (Incoming material Quality Control): Inspection of cutted leather parts before start production. PQC (Process Quality Control): Inspect the wallet after assembling, before stitch. FQC (Final Quality Control): Final inspection before packing. OQC (Outgoing Quality Control): Random Inspection / The Third Party Inspection Agency



**V** MACHINES



## Machines—Production Process



**V** SHIPPING