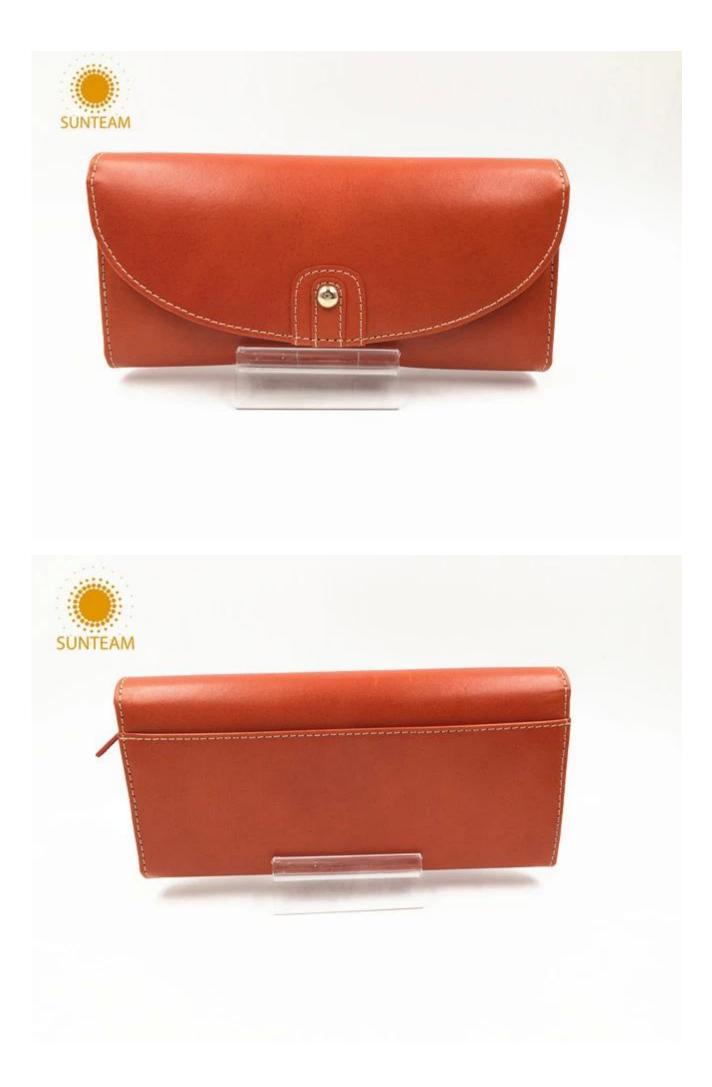

# 19cm lady genuine leather wallet supplier ,genine leather woman wallet manufacturers in Bangladesh

### FEATURES

SUNTEAM

- 1.Supplier type:OEM&ODM
- 2.Colors:As per your requirement
- 3.Size:19\*10cm
- 4. Country of origin : Chittagong, Bangladesh
- 5.Packing Details:Each piece in a gift bag, we can do as your requirement.
- 6.Logo:can be customised made as your requiremen
- 7.Sample:sample is available