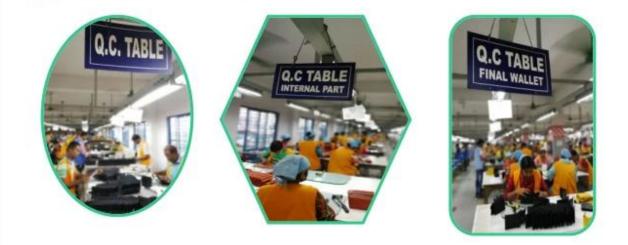

#### V QC CONTROL

#### SUNTEAM

Totally aprox 28 QC workers, 4 QC steps to Guarantee the Quality

IQC (Incoming material Quality Control): Inspection of cutted leather parts before start production. PQC (Process Quality Control): Inspect the wallet after assembling, before stitch. FQC (Final Quality Control): Final inspection before packing. OQC (Outgoing Quality Control): Random Inspection / The Third Party Inspection Agency