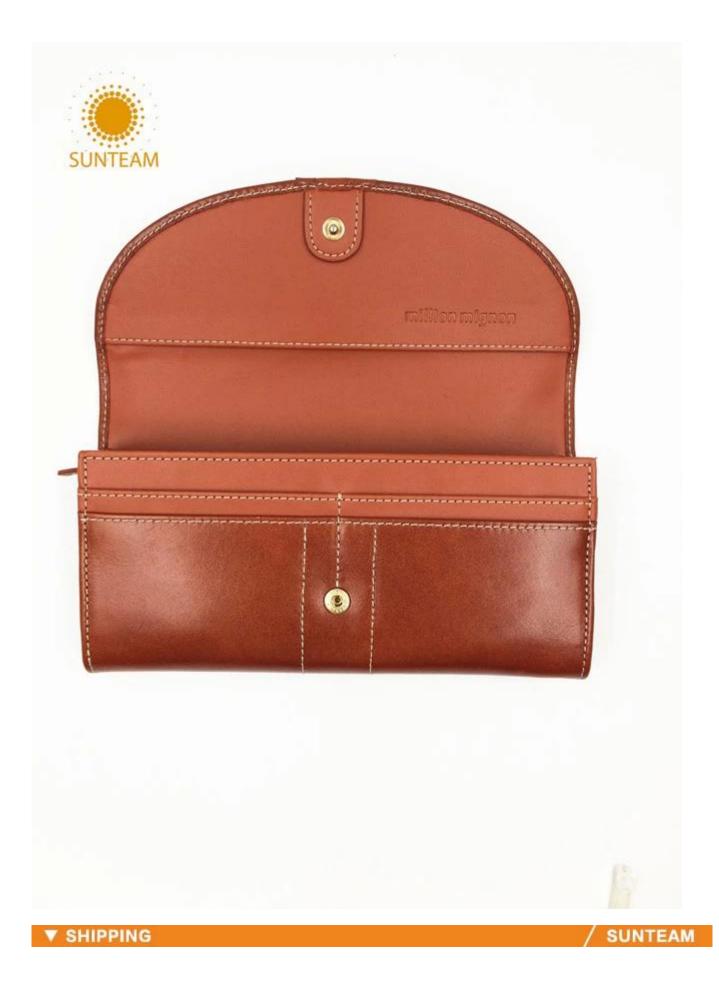

# 19cm lady genuine leather wallet supplier ,genine leather woman wallet manufacturers in Bangladesh

### FEATURES

SUNTEAM

- 1.Supplier type:OEM&ODM
- 2.Colors:As per your requirement
- 3.Size:19\*10cm
- 4. Country of origin : Chittagong, Bangladesh
- 5.Packing Details:Each piece in a gift bag, we can do as your requirement.
- 6.Logo:can be customised made as your requiremen
- 7.Sample:sample is available