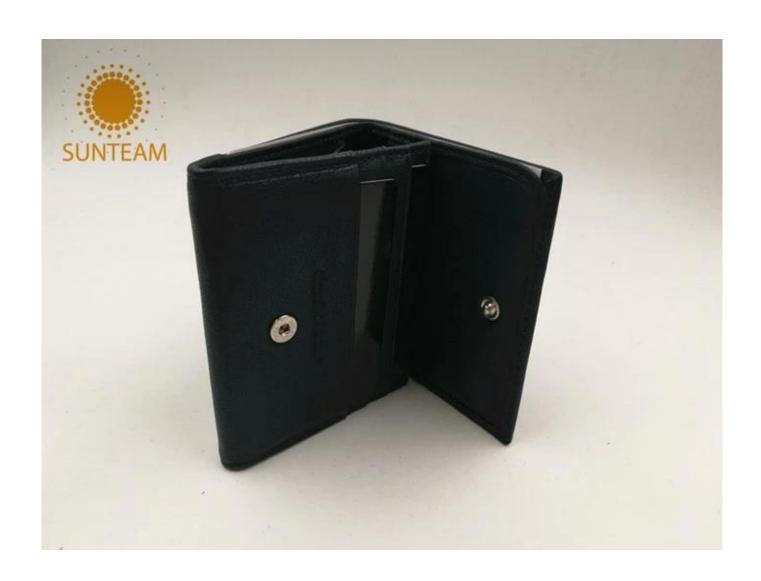

Pictures of the design:

Leather Type :Cow ,Calf,Sheep,Nappa/All Kinds of Leather quality and finish can be made.Leather Type :Cow ,Calf,Sheep,Nappa/All Kinds of Leather quality and finish can be made.