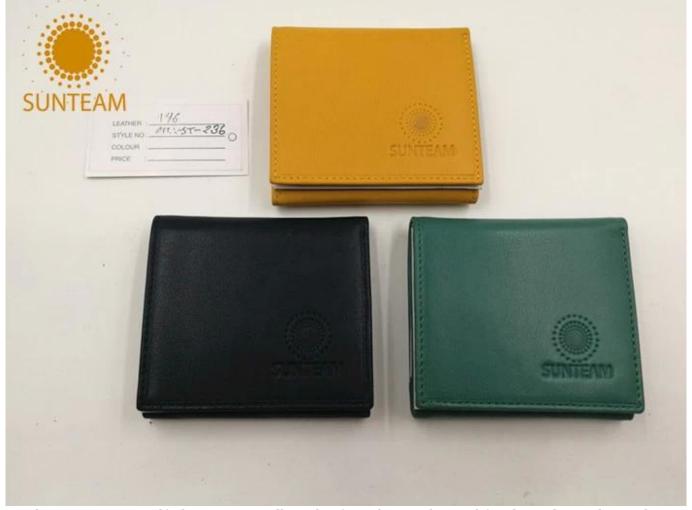

$1. Supplier\ type: OEM\&ODM$ 

2.Colors:As per your requirement

3.Size:10\*9\*1.5cm

4. Country of origin: Chittagong, Banglades

5. Packing Details: Each piece in a gift bag, we can do as your requirement.

Pictures of the design:

Leather Type :Cow ,Calf,Sheep,Nappa/All Kinds of Leather quality and finish can be made.Leather Type :Cow ,Calf,Sheep,Nappa/All Kinds of Leather quality and finish can be made.