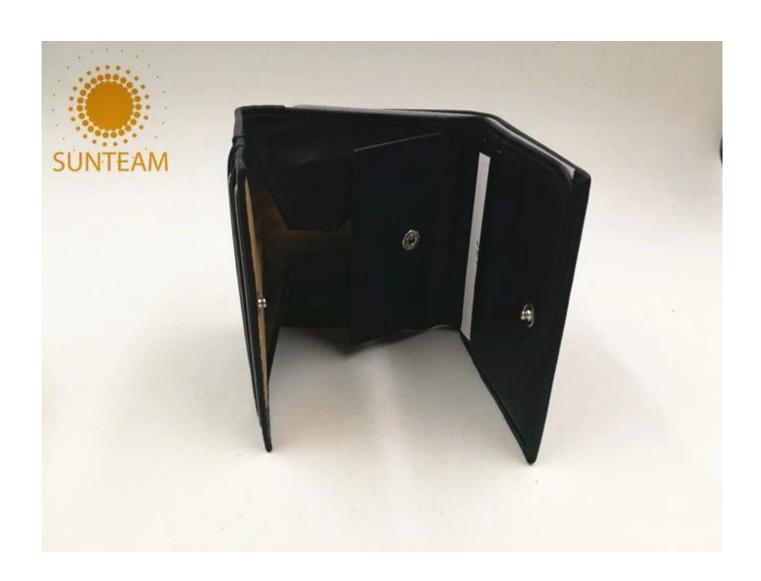

Pictures of the design:

Leather Type :Cow ,Calf,Sheep,Nappa/All Kinds of Leather quality and finish can be made.Leather Type :Cow ,Calf,Sheep,Nappa/All Kinds of Leather quality and finish can be made.