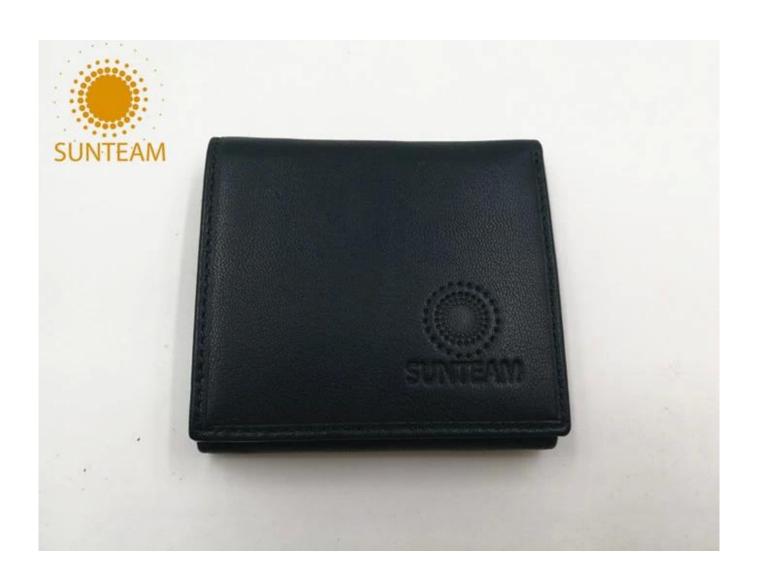

Pictures of the design:

Leather Type :Cow ,Calf,Sheep,Nappa/All Kinds of Leather quality and finish can be made.Leather Type :Cow ,Calf,Sheep,Nappa/All Kinds of Leather quality and finish can be made.