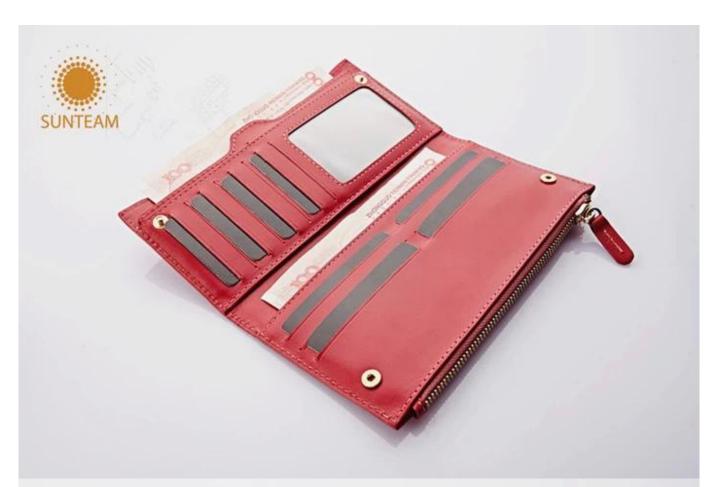

Pictures of the design:

Leather Type :Cow ,Calf,Sheep,Nappa/All Kinds of Leather quality and finish can be made. Leather color As per your specification or choose on Pantone swatch .