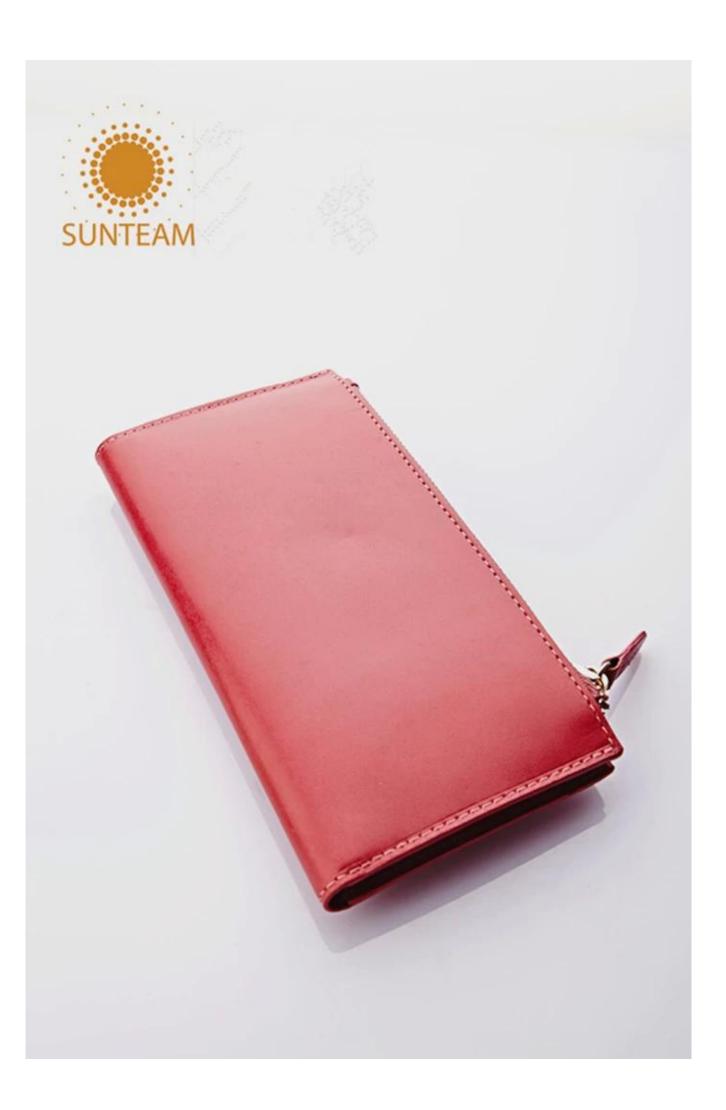

Pictures of the design:

Leather Type :Cow ,Calf,Sheep,Nappa/All Kinds of Leather quality and finish can be made. Leather color As per your specification or choose on Pantone swatch .