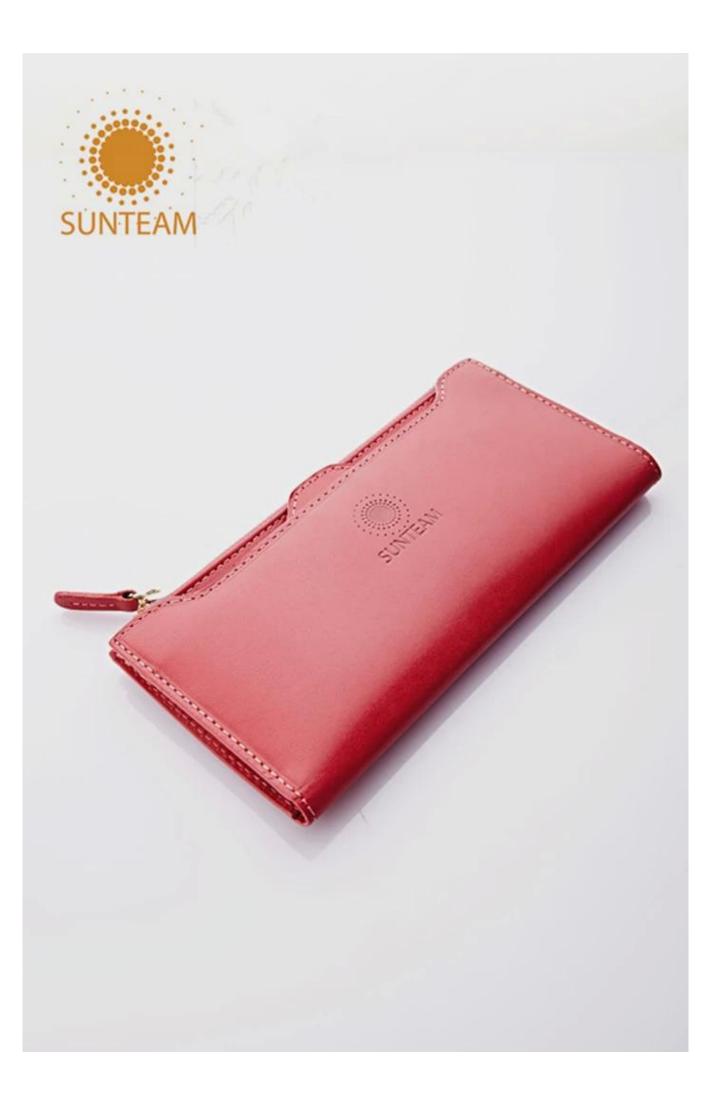

Pictures of the design:

Leather Type :Cow ,Calf,Sheep,Nappa/All Kinds of Leather quality and finish can be made. Leather color As per your specification or choose on Pantone swatch .