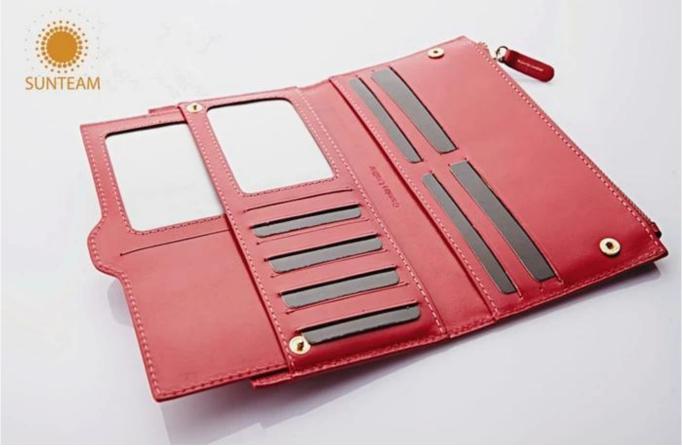

Pictures of the design:

Leather Type :Cow ,Calf,Sheep,Nappa/All Kinds of Leather quality and finish can be made. Leather color As per your specification or choose on Pantone swatch .