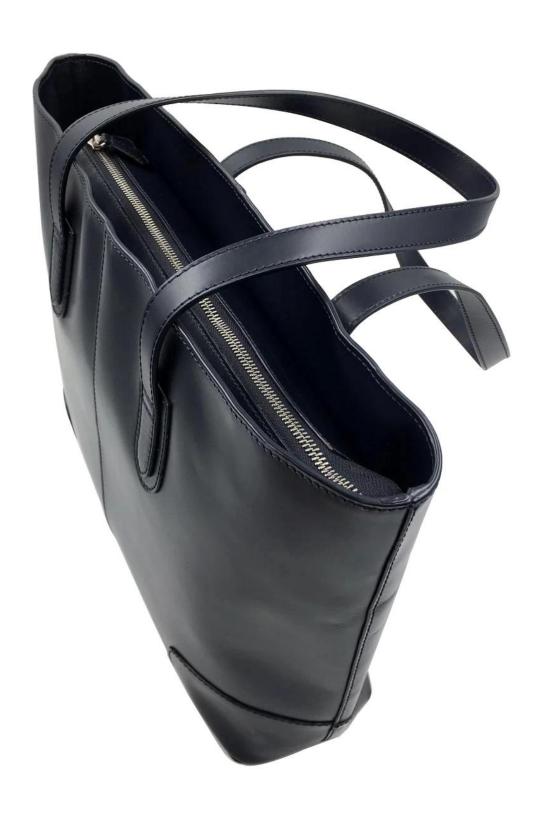

## Italy leather long wallet-Slim leather wallet long -Long Italy leather purse

• FEATURES SUNTEAM

1. Type of supplier: OEM & ODM

2. Colors: according to your requirement

3. Size: 43x28x10cm

4. Country of origin: Chittagong, Bangladesh

5. Packaging details: each piece in a gift bag, we can do as your requirement

6. Logo: can be customized made as your requiremen

7. Sample: sample is available