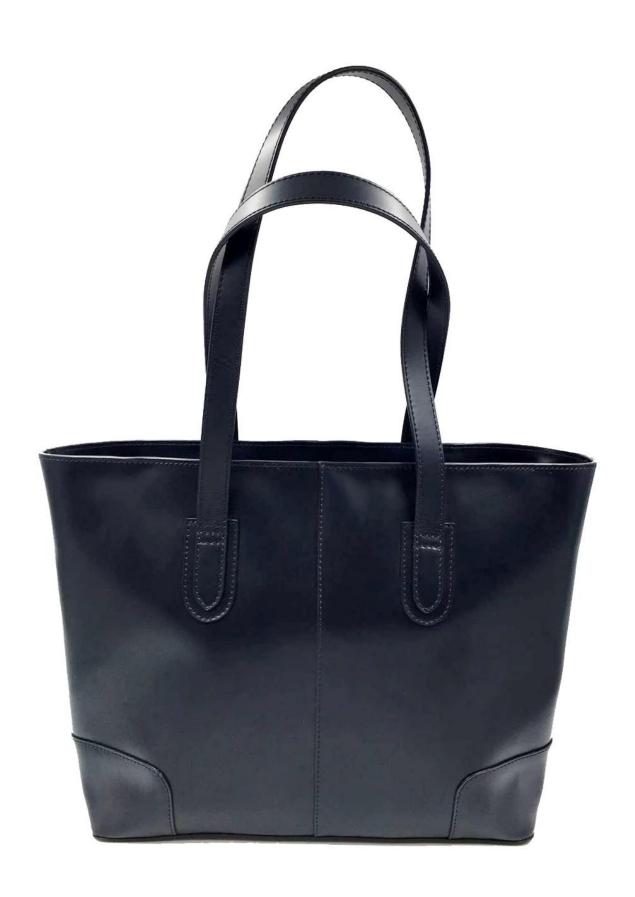

## Italy leather long wallet-Slim leather wallet long -Long Italy leather purse

• FEATURES SUNTEAM

1. Type of supplier: OEM & ODM

2. Colors: according to your requirement

3. Size: 43x28x10cm

4. Country of origin: Chittagong, Bangladesh

5. Packaging details: each piece in a gift bag, we can do as your requirement

6. Logo: can be customized made as your requiremen

7. Sample: sample is available