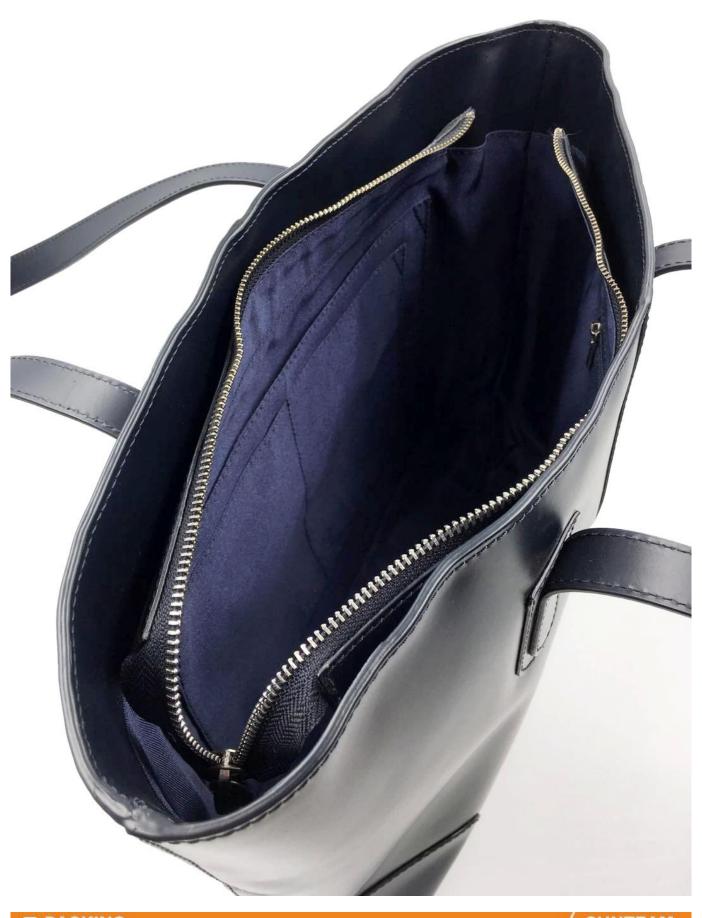

## Italy leather long wallet-Slim leather wallet long -Long Italy leather purse

• FEATURES SUNTEAM

1. Type of supplier: OEM & ODM

2. Colors: according to your requirement

3. Size: 43x28x10cm

4. Country of origin: Chittagong, Bangladesh