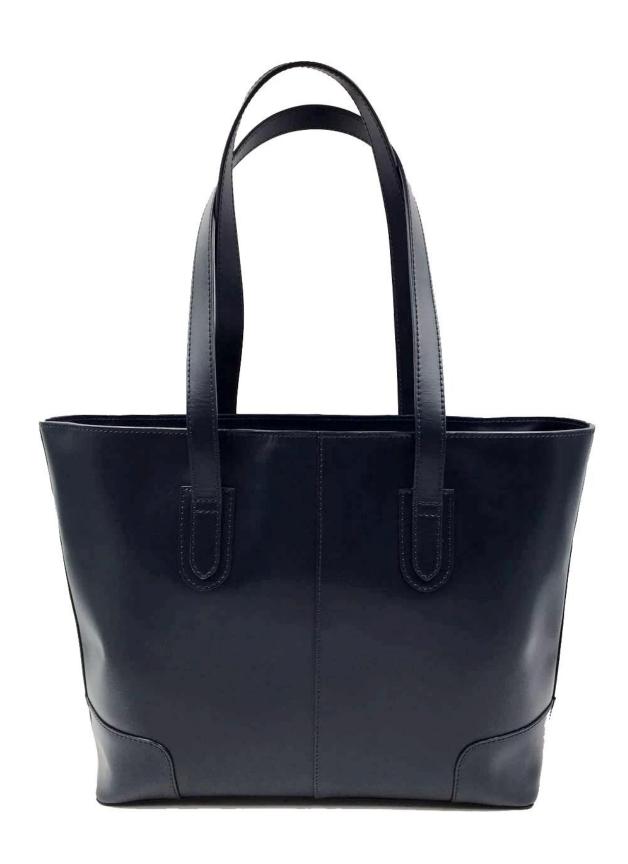

## Italy leather long wallet-Slim leather wallet long -Long Italy leather purse

• FEATURES SUNTEAM

1. Type of supplier: OEM & ODM

2. Colors: according to your requirement

3. Size: 43x28x10cm

4. Country of origin: Chittagong, Bangladesh

5. Packaging details: each piece in a gift bag, we can do as your requirement

6. Logo: can be customized made as your requiremen

7. Sample: sample is available