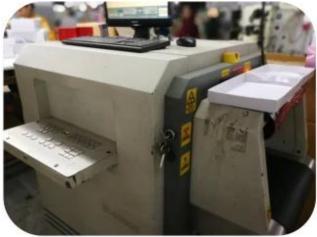

PRODUCTS

SUNTEAM

▼ PACKING / SUNTEAM

10.1 Package (polybag, cotton bag, gift box for your choosing)

12.1 Final Packaged in Carton

**▼ QC CONTROL** 

SUNTEAM

Totally aprox 28 QC workers, 4 QC steps to Guarantee the Quality

IQC (Incoming material Quality Control): Inspection of cutted leather parts before start production.

PQC (Process Quality Control): Inspect the wallet after assembling, before stitch.

FQC (Final Quality Control): Final inspection before packing.

OQC (Outgoing Quality Control): Random Inspection / The Third Party Inspection Agency

▼ MACHINES / SUNTEAM