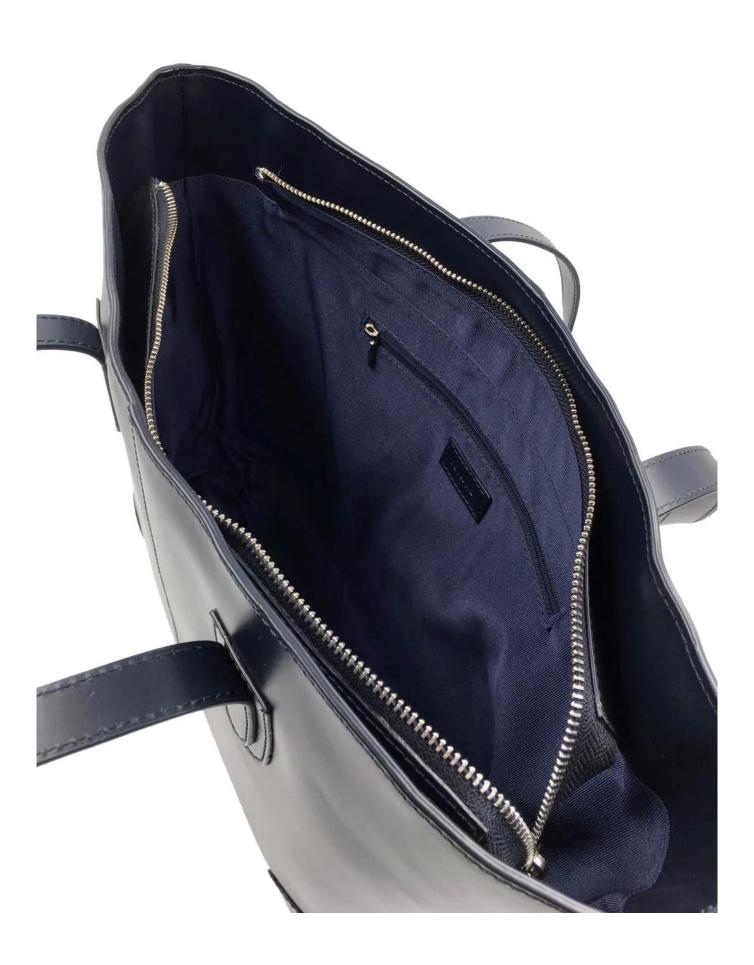

## Italy leather long wallet-Slim leather wallet long -Long Italy leather purse

• FEATURES SUNTEAM

1. Type of supplier: OEM & ODM

2. Colors: according to your requirement

3. Size: 43x28x10cm

4. Country of origin: Chittagong, Bangladesh

5. Packaging details: each piece in a gift bag, we can do as your requirement

6. Logo: can be customized made as your requiremen

7. Sample: sample is available