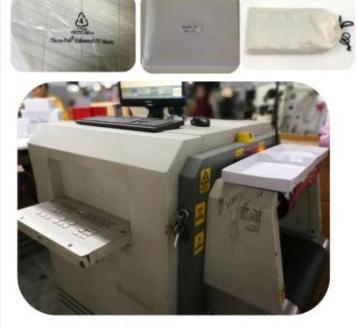

# **V** PACKING

# SUNTEAM

11.1 Finished Products Metal X-ray Detector

10.1 Package (polybag, cotton bag, gift box for your choosing)

12.1 Final Packaged in Carton

V QC CONTROL

SUNTEAM