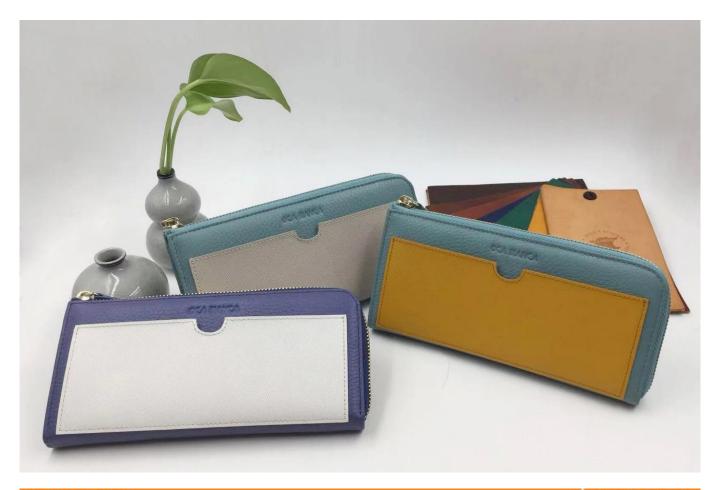

|  |
| Main Machinery     | 1,Press Cut-brand-Atom- from Italy        |  |
|                    | 2, Splitting-brand-Camoga-Italy           |  |
|                    | 3,Skiving- Golden Wheel                   |  |
|                    | 4, Press Embossing brand-Statum SFK-Italy |  |
|                    | 5,Sewing machine-brand                    |  |
|                    | 6,Folder machine-brand-Omac 450-Italy     |  |
|                    | 7, Dryer-brand Bimac-Star 7               |  |
|                    | 8, Buffing Machine -brand Omac-Italy      |  |
| Advantages         | 1,Import Tax Free to most countries       |  |
|                    | 2,No trade Barriers                       |  |
|                    | 3, Stable Politics Environment            |  |

PRODUCTS

SUNTEAM







# **V** PACKING

# SUNTEAM



11.1 Finished Products Metal X-ray Detector

10.1 Package (polybag, cotton bag, gift box for your choosing)



12.1 Final Packaged in Carton

V QC CONTROL

SUNTEAM

### Totally aprox 28 QC workers, 4 QC steps to Guarantee the Quality

IQC (Incoming material Quality Control): Inspection of cutted leather parts before start production. PQC (Process Quality Control): Inspect the wallet after assembling, before stitch.

FQC (Final Quality Control): Final inspection before packing.

OQC (Outgoing Quality Control): Random Inspection / The Third Party Inspection Agency



#### ▼ MACHINES

SUNTEAM

# Machines—Production Process



**Sewing Machine** 



**Glue Machine for Lining** 



**Glue Machine for Leather**