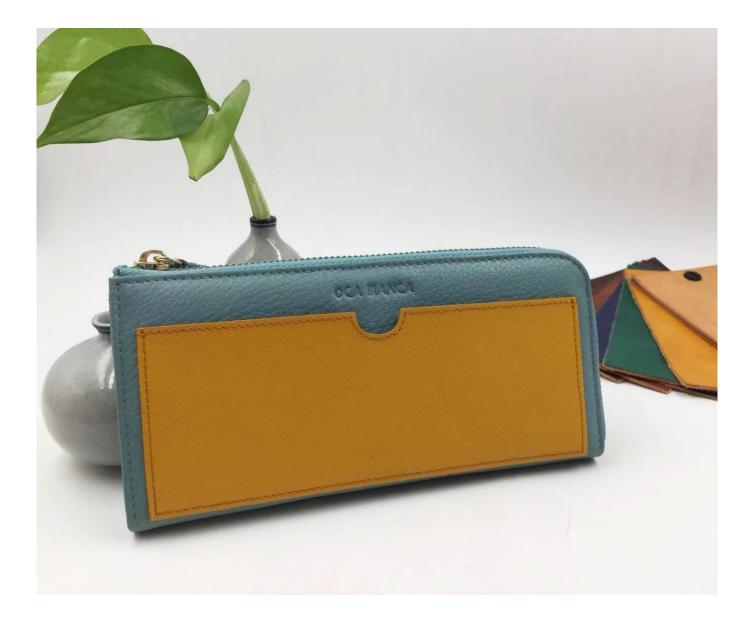

### handmade leather wallet-customized wallets-best wallet 2019

#### FEATURES

**1.Supplier type: OEM & ODM** 

- 2. Colors: according to your requirement
- 3.Size: 19x10x2cm
- 4. Country of origin: Chittagong, Bangladesh
- 5. Packaging Details: each piece in a gift bag, we can do as your requirement.
- 6. Logo: can be customized made as your requiremen
- 7. Sample: sample is available