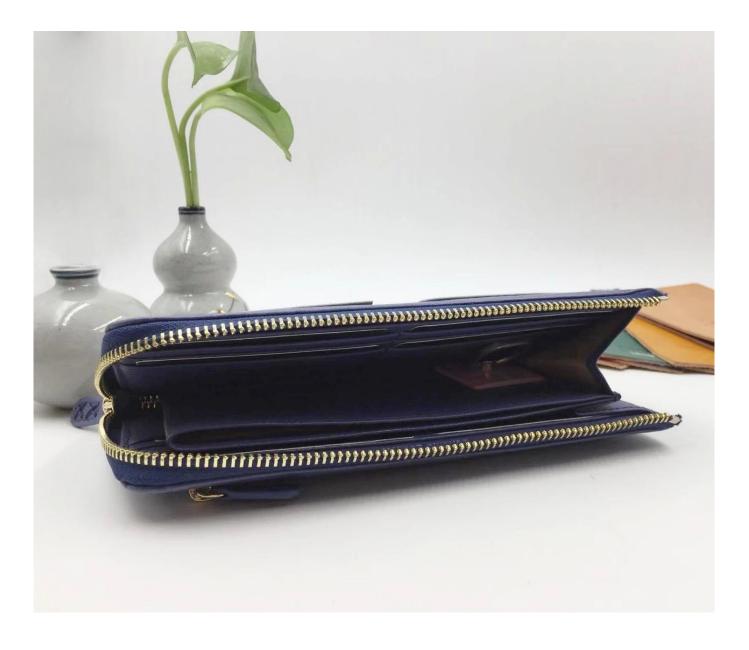

### handmade leather wallet-customized wallets-best wallet 2019

#### FEATURES

**1.Supplier type: OEM & ODM** 

- 2. Colors: according to your requirement
- 3.Size: 19x10x2cm
- 4. Country of origin: Chittagong, Bangladesh
- 5. Packaging Details: each piece in a gift bag, we can do as your requirement.
- 6. Logo: can be customized made as your requiremen
- 7. Sample: sample is available