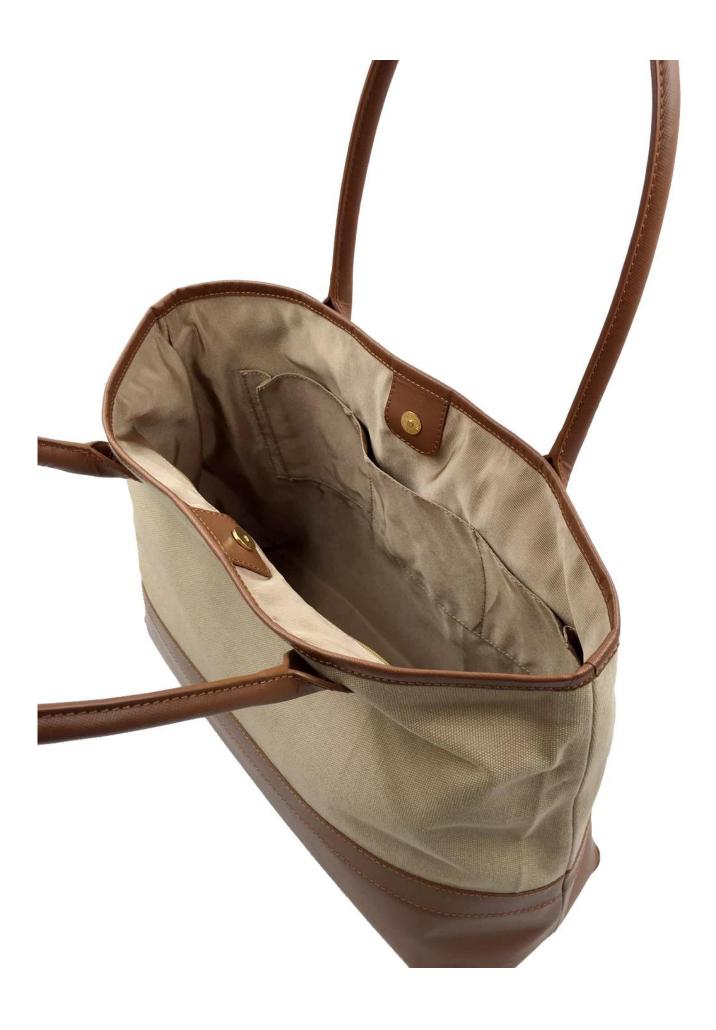

## bag masters 2019-purse for masters 2019-tote bagper woman

## FEATURES

SUNTEAM

1. Type of supplier: OEM & ODM

2. Colors: according to your requirement

3. Dimensions: 40x31x15 cm

4. Country of origin: Chittagong, Bangladesh

5. packing details: each piece in a gift bag, we can do as your requirement

6. Logo: can be customized made as your requiremen

7. Sample: sample is available