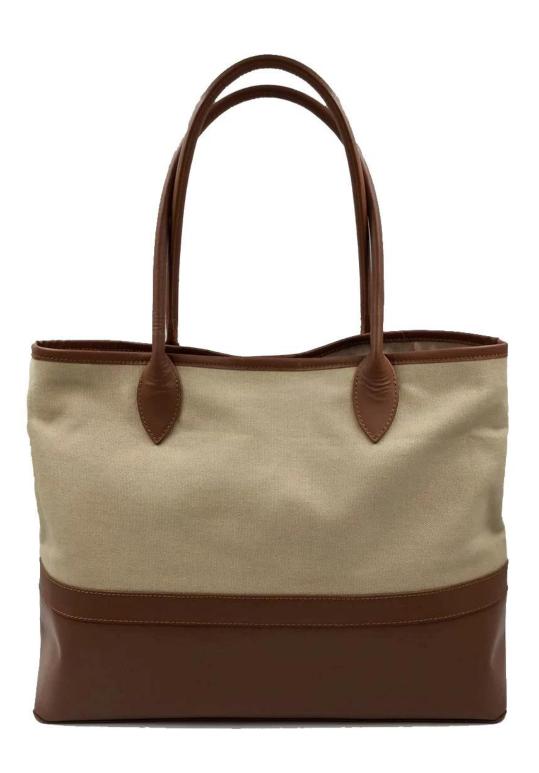

## bag masters 2019-purse for masters 2019-tote bagper woman

## FEATURES

SUNTEAM

1. Type of supplier: OEM & ODM

2. Colors: according to your requirement

3. Dimensions: 40x31x15 cm

4. Country of origin: Chittagong, Bangladesh

5. packing details: each piece in a gift bag, we can do as your requirement

6. Logo: can be customized made as your requiremen

7. Sample: sample is available