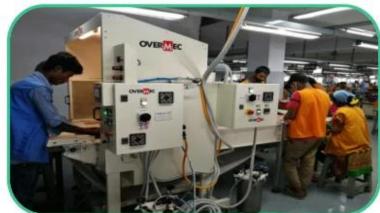

## ADVANTAGES

SUNTEAM

| Number of workers  | 950 workers                              |  |
|--------------------|------------------------------------------|--|
| Number of QC       | 28 QC                                    |  |
| Tannery            | We have our own tannery                  |  |
| Capacity per month | 100,000pcs                               |  |
| Main Machinery     | 1,Press Cut-brand-Atom- from Italy       |  |
|                    | 2, Splitting-brand-Camoga-Italy          |  |
|                    | 3,Skiving- Golden Wheel                  |  |
|                    | 4,Press Embossing brand-Statum SFK-Italy |  |
|                    | 5, Sewing machine-brand                  |  |
|                    | 6,Folder machine-brand-Omac 450-Italy    |  |
|                    | 7,Dryer-brand Bimac-Star 7               |  |
|                    | 8, Buffing Machine -brand Omac-Italy     |  |
| Advantages         | 1,Import Tax Free to most countries      |  |
|                    | 2,No trade Barriers                      |  |
|                    | 3,Stable Politics Environment            |  |

OQC (Outgoing Quality Control): Random Inspection / The Third Party Inspection Agency

▼ MACHINES / SUNTEAM

## **Machines**—Production Process

Sewing Machine

**Glue Machine for Lining** 

Glue Machine for Leather