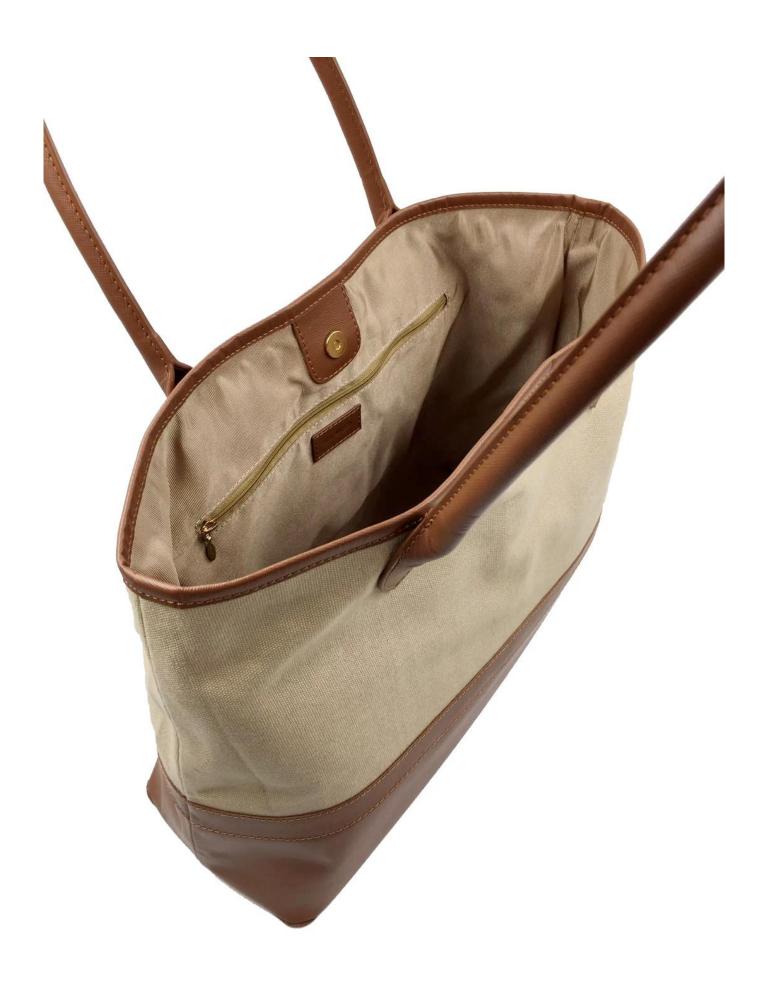

## bag masters 2019-purse for masters 2019-tote bagper woman

## FEATURES

SUNTEAM

1. Type of supplier: OEM & ODM

2. Colors: according to your requirement

3. Dimensions: 40x31x15 cm

4. Country of origin: Chittagong, Bangladesh

5. packing details: each piece in a gift bag, we can do as your requirement

6. Logo: can be customized made as your requiremen

7. Sample: sample is available