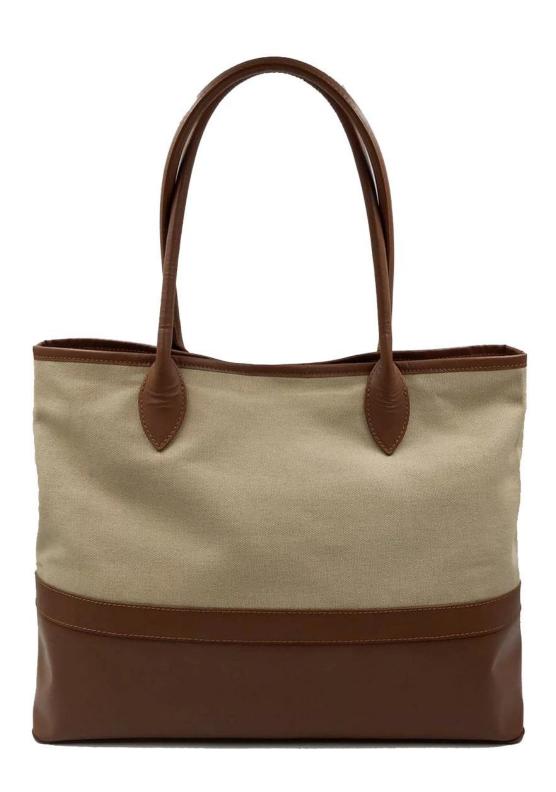

## bag masters 2019-purse for masters 2019-tote bagper woman

## FEATURES

SUNTEAM

1. Type of supplier: OEM & ODM

2. Colors: according to your requirement

3. Dimensions: 40x31x15 cm

4. Country of origin: Chittagong, Bangladesh

5. packing details: each piece in a gift bag, we can do as your requirement

6. Logo: can be customized made as your requiremen

7. Sample: sample is available