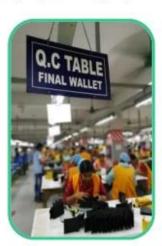

PRODUCTS

SUNTEAM

▼ PACKING / SUNTEAM

10.1 Package (polybag, cotton bag, gift box for your choosing)

12.1 Final Packaged in Carton

**▼ QC CONTROL** 

SUNTEAM

Totally aprox 28 QC workers, 4 QC steps to Guarantee the Quality

IQC (Incoming material Quality Control): Inspection of cutted leather parts before start production.

PQC (Process Quality Control): Inspect the wallet after assembling, before stitch.

FQC (Final Quality Control): Final inspection before packing.

OQC (Outgoing Quality Control): Random Inspection / The Third Party Inspection Agency

▼ MACHINES / SUNTEAM