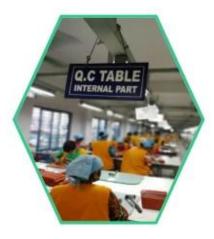

PRODUCTS

SUNTEAM

▼ PACKING / SUNTEAM

10.1 Package (polybag, cotton bag, gift box for your choosing)

12.1 Final Packaged in Carton

**▼ QC CONTROL** 

SUNTEAM

Totally aprox 28 QC workers, 4 QC steps to Guarantee the Quality

IQC (Incoming material Quality Control): Inspection of cutted leather parts before start production.

PQC (Process Quality Control): Inspect the wallet after assembling, before stitch.

FQC (Final Quality Control): Final inspection before packing.

OQC (Outgoing Quality Control): Random Inspection / The Third Party Inspection Agency

▼ MACHINES / SUNTEAM