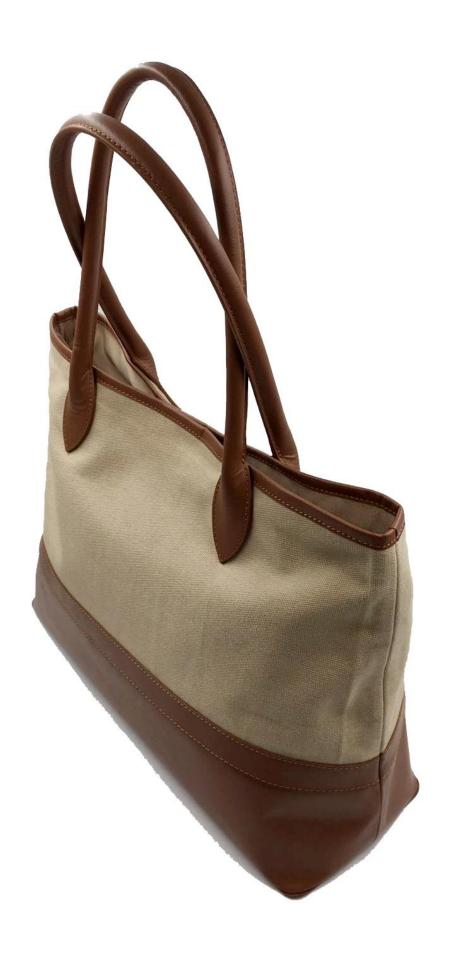

## bag masters 2019-purse for masters 2019-tote bagper woman

## FEATURES

SUNTEAM

1. Type of supplier: OEM & ODM

2. Colors: according to your requirement

3. Dimensions: 40x31x15 cm

4. Country of origin: Chittagong, Bangladesh

5. packing details: each piece in a gift bag, we can do as your requirement

6. Logo: can be customized made as your requiremen

7. Sample: sample is available