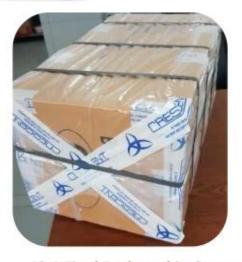

PRODUCTS

SUNTEAM

▼ PACKING / SUNTEAM

10.1 Package (polybag, cotton bag, gift box for your choosing)

12.1 Final Packaged in Carton

**▼ QC CONTROL** 

SUNTEAM

Totally aprox 28 QC workers, 4 QC steps to Guarantee the Quality