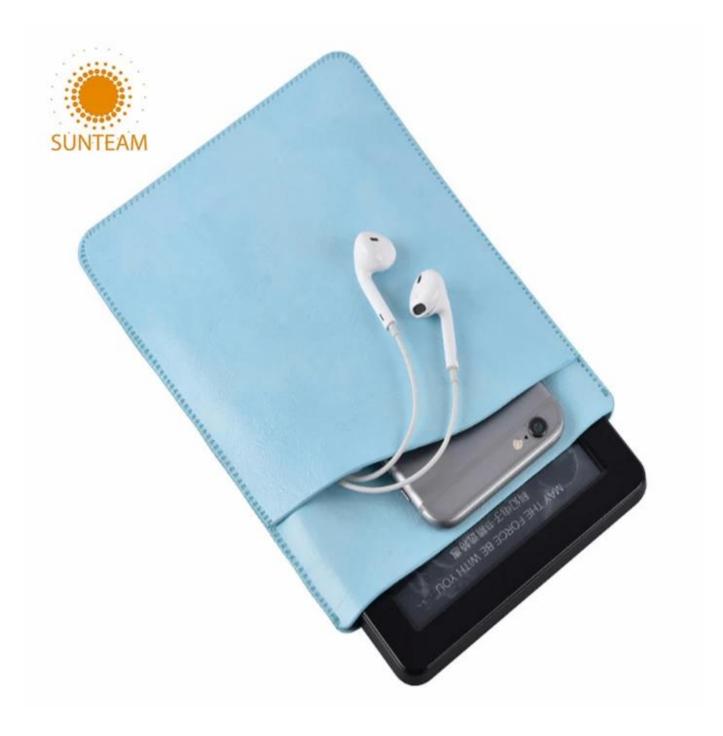

Pictures of the design:

Leather Type :Cow ,Calf,Sheep,Nappa/All Kinds of Leather quality and finish can be made. Leather color As per your specification or choose on Pantone swatch .