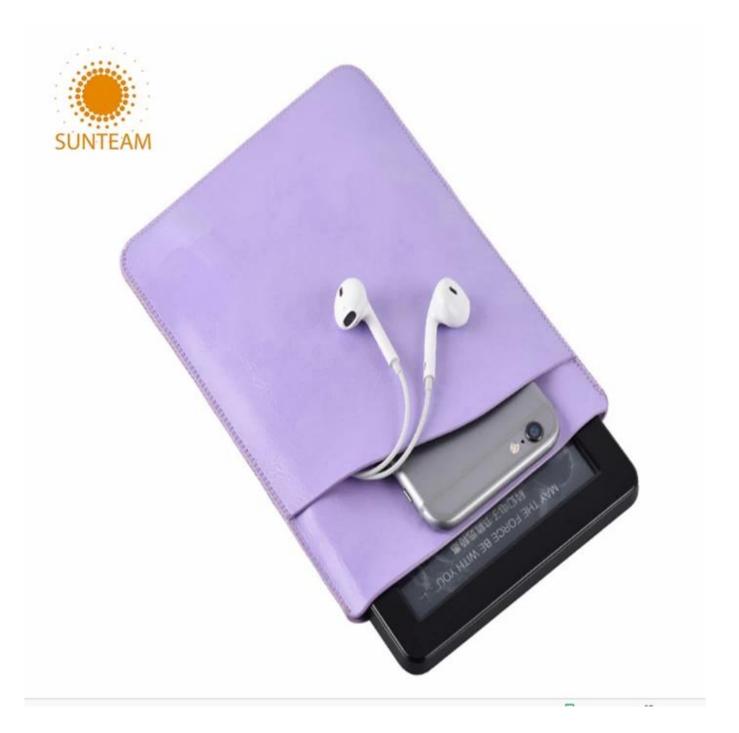

Pictures of the design:

Leather Type :Cow ,Calf,Sheep,Nappa/All Kinds of Leather quality and finish can be made. Leather color As per your specification or choose on Pantone swatch .