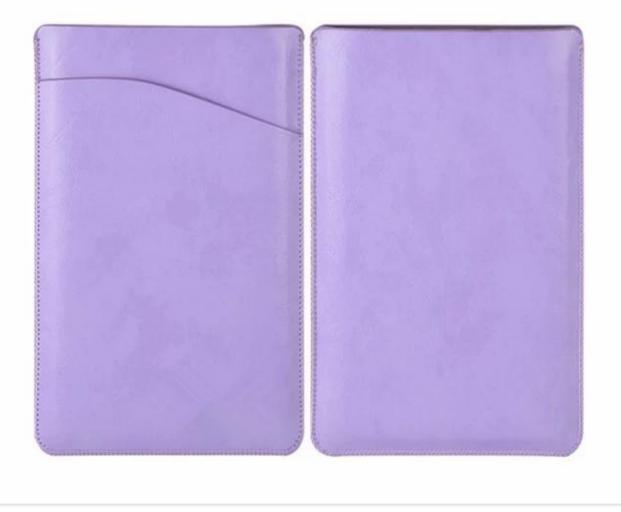

Pictures of the design:

Leather Type :Cow ,Calf,Sheep,Nappa/All Kinds of Leather quality and finish can be made. Leather color As per your specification or choose on Pantone swatch .