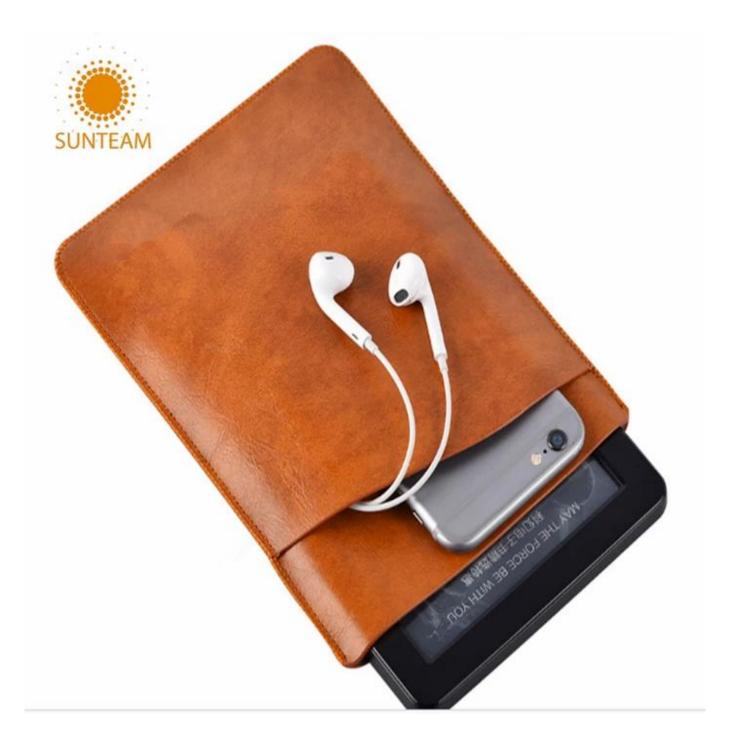

Pictures of the design:

Leather Type :Cow ,Calf,Sheep,Nappa/All Kinds of Leather quality and finish can be made. Leather color As per your specification or choose on Pantone swatch .