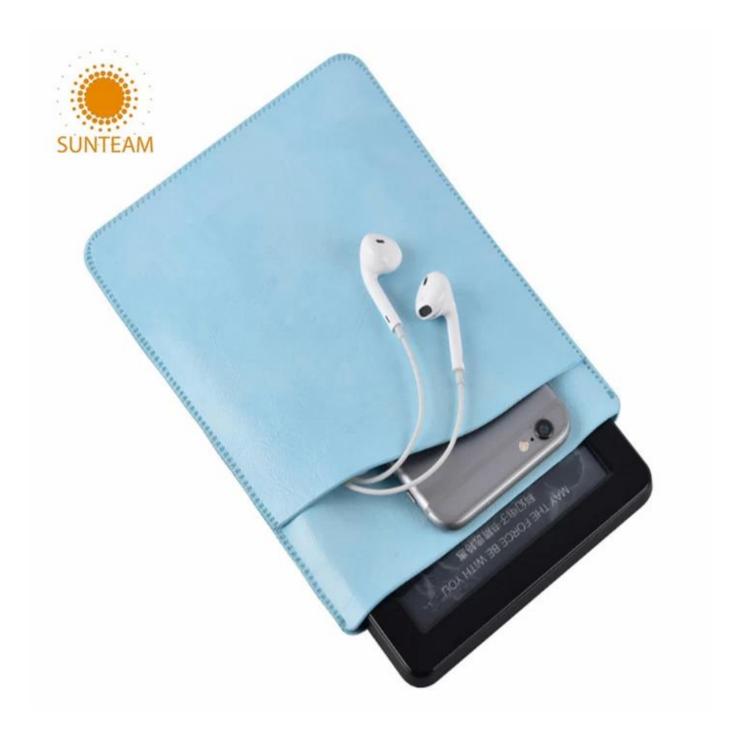

Pictures of the design:

Leather Type :Cow ,Calf,Sheep,Nappa/All Kinds of Leather quality and finish can be made. Leather color As per your specification or choose on Pantone swatch .