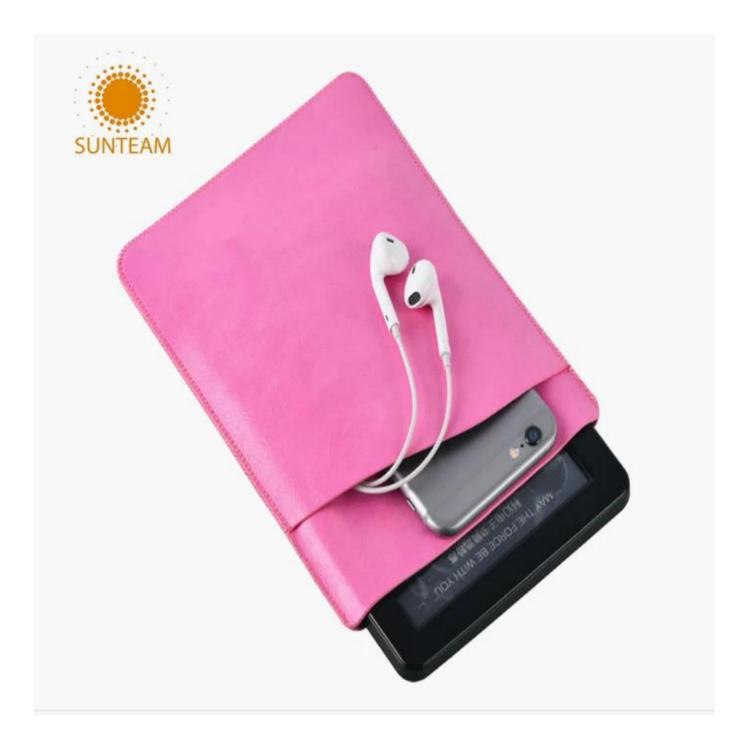

Pictures of the design:

Leather Type :Cow ,Calf,Sheep,Nappa/All Kinds of Leather quality and finish can be made. Leather color As per your specification or choose on Pantone swatch .