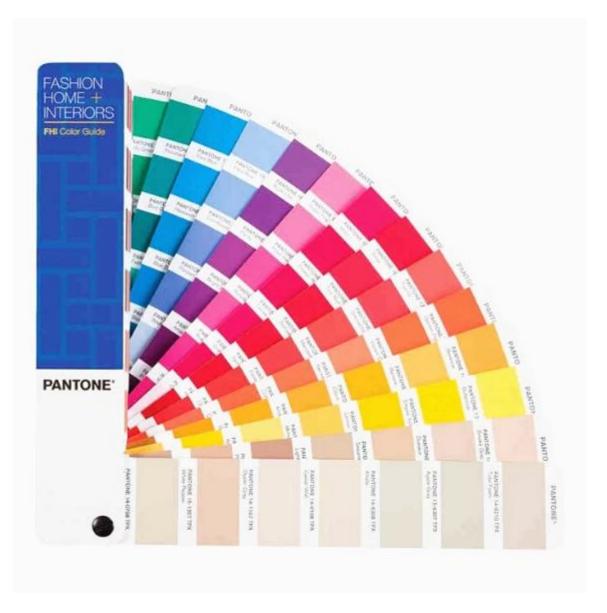

Pictures of the design:

Leather Type :Cow ,Calf,Sheep,Nappa/All Kinds of Leather quality and finish can be made. Leather color As per your specification or choose on Pantone swatch .