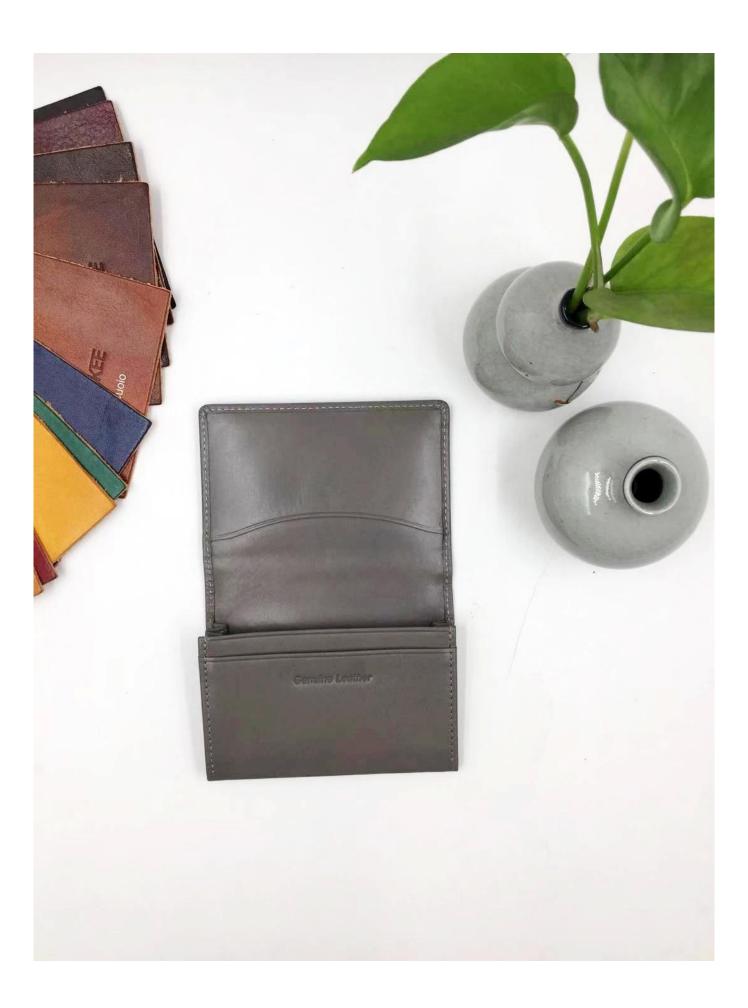

## Cow leather card holder-card holder supplier-Bangladesh leather card holder

• FEATURES SUNTEAM

1.Supplier type: OEM & ODM

2. Colors: according to your requirement

3.Size: 11x7cm

4. Country of origin: Chittagong, Bangladesh

5. Packaging Details: each piece in a gift bag, we can do as your requirement.

6. Logo: can be customized made as your requiremen

7. Sample: sample is available