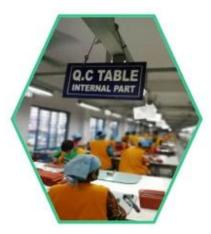

## Totally aprox 28 QC workers, 4 QC steps to Guarantee the Quality

IQC (Incoming material Quality Control): Inspection of cutted leather parts before start production.

PQC (Process Quality Control): Inspect the wallet after assembling, before stitch.

FQC (Final Quality Control): Final inspection before packing.

OQC (Outgoing Quality Control): Random Inspection / The Third Party Inspection Agency

▼ MACHINES / SUNTEAM