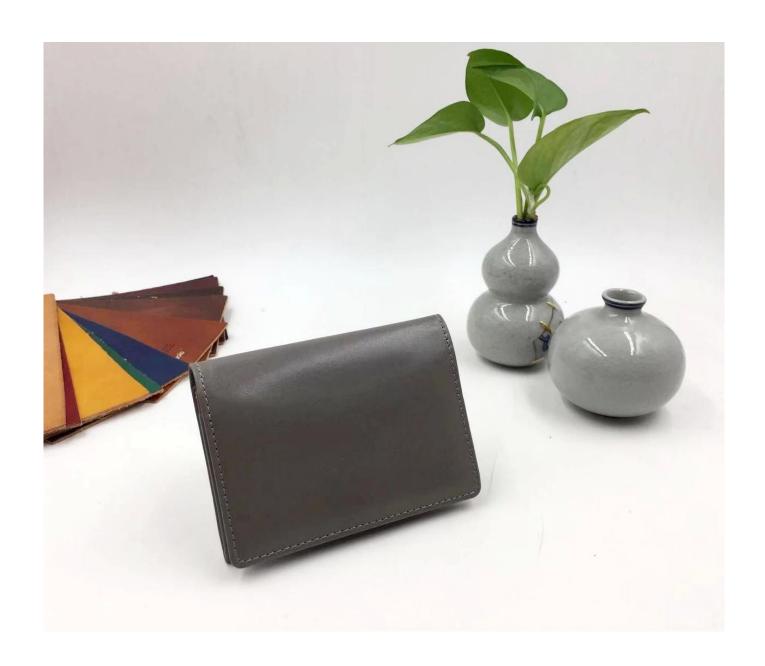

## Cow leather card holder-card holder supplier-Bangladesh leather card holder

• FEATURES SUNTEAM

1.Supplier type: OEM & ODM

2. Colors: according to your requirement

3.Size: 11x7cm

4. Country of origin: Chittagong, Bangladesh

5. Packaging Details: each piece in a gift bag, we can do as your requirement.

6. Logo: can be customized made as your requiremen

7. Sample: sample is available