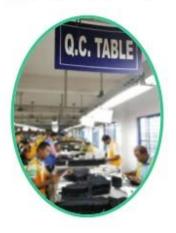

## Totally aprox 28 QC workers, 4 QC steps to Guarantee the Quality

IQC (Incoming material Quality Control): Inspection of cutted leather parts before start production.

PQC (Process Quality Control): Inspect the wallet after assembling, before stitch.

FQC (Final Quality Control): Final inspection before packing.

OQC (Outgoing Quality Control): Random Inspection / The Third Party Inspection Agency

▼ MACHINES / SUNTEAM