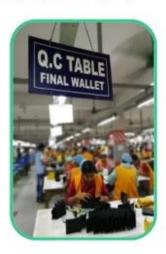

## Totally aprox 28 QC workers, 4 QC steps to Guarantee the Quality

IQC (Incoming material Quality Control): Inspection of cutted leather parts before start production.

PQC (Process Quality Control): Inspect the wallet after assembling, before stitch.

FQC (Final Quality Control): Final inspection before packing.

OQC (Outgoing Quality Control): Random Inspection / The Third Party Inspection Agency

▼ MACHINES / SUNTEAM