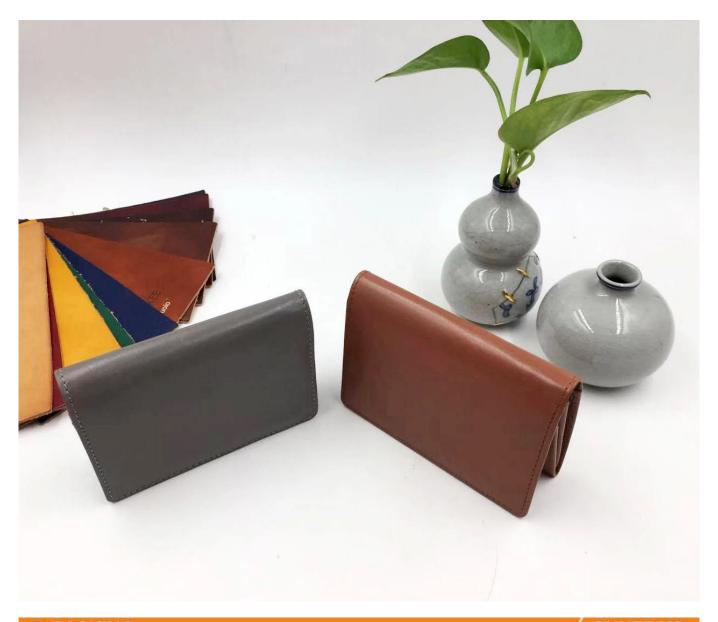

## Cow leather card holder-card holder supplier-Bangladesh leather card holder

• FEATURES SUNTEAM

1.Supplier type: OEM & ODM

2. Colors: according to your requirement

3.Size: 11x7cm

4. Country of origin: Chittagong, Bangladesh

5. Packaging Details: each piece in a gift bag, we can do as your requirement.

6. Logo: can be customized made as your requiremen

7. Sample: sample is available