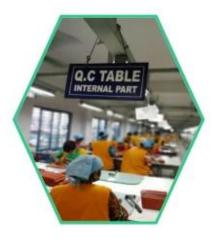

PRODUCTS

SUNTEAM

▼ PACKING / SUNTEAM

10.1 Package (polybag, cotton bag, gift box for your choosing)

12.1 Final Packaged in Carton

**▼ QC CONTROL** 

SUNTEAM

Totally aprox 28 QC workers, 4 QC steps to Guarantee the Quality

IQC (Incoming material Quality Control): Inspection of cutted leather parts before start production.

PQC (Process Quality Control): Inspect the wallet after assembling, before stitch.

FQC (Final Quality Control): Final inspection before packing.