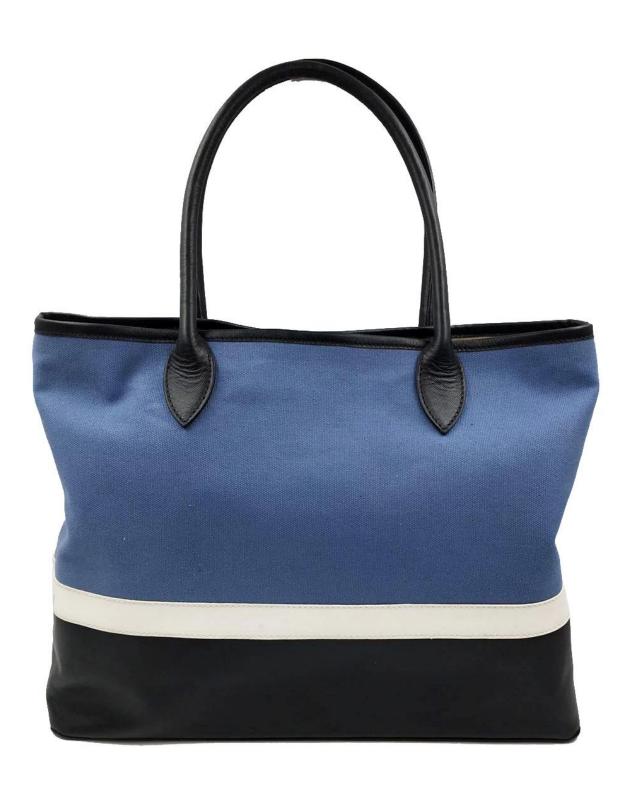

## Canvas Handbags and Purses-Women's Canvas Handbags-tote bag

## FEATURES

SUNTEAM

1. Type of supplier: OEM & ODM

2. Colors: according to your requirement

3. Dimensions: 40x31x15 cm

4. Country of origin: Chittagong, Bangladesh

5. packing details: each piece in a gift bag, we can do as your requirement