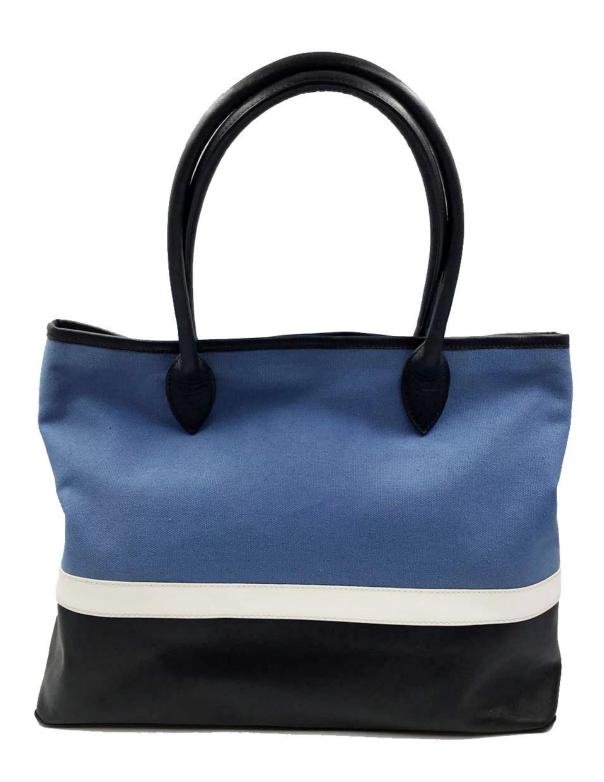

## Canvas Handbags and Purses-Women's Canvas Handbags-tote bag

## FEATURES

SUNTEAM

1. Type of supplier: OEM & ODM

2. Colors: according to your requirement

3. Dimensions: 40x31x15 cm

4. Country of origin: Chittagong, Bangladesh

5. packing details: each piece in a gift bag, we can do as your requirement