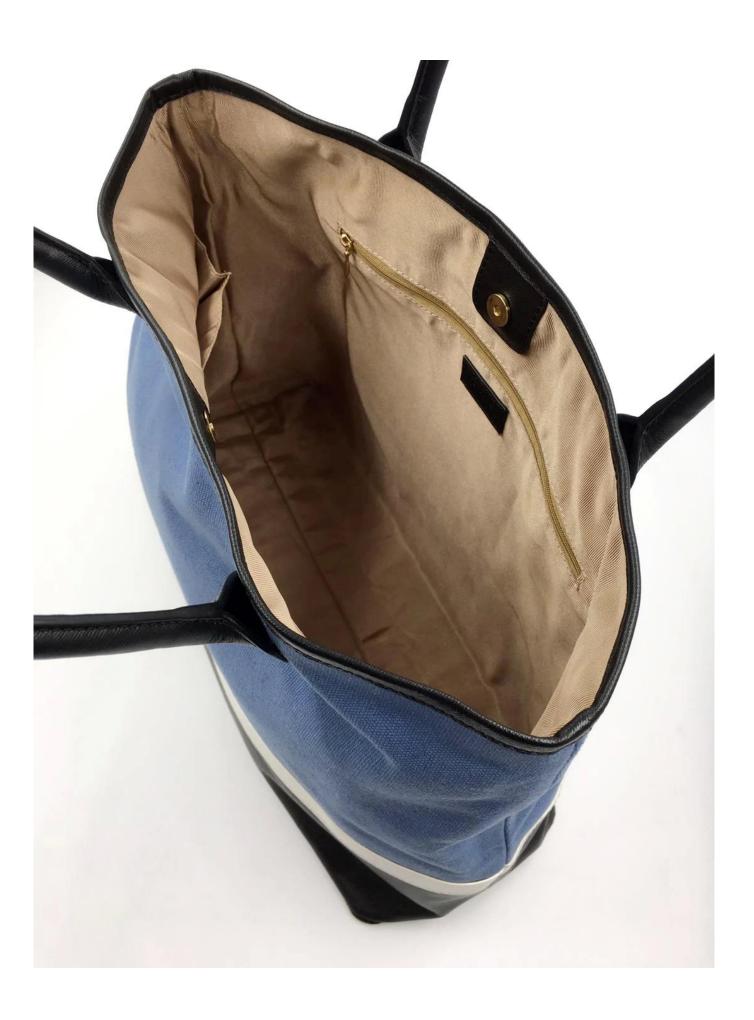

## Canvas Handbags and Purses-Women's Canvas Handbags-tote bag

## FEATURES

SUNTEAM

1. Type of supplier: OEM & ODM

2. Colors: according to your requirement

3. Dimensions: 40x31x15 cm

4. Country of origin: Chittagong, Bangladesh

5. packing details: each piece in a gift bag, we can do as your requirement