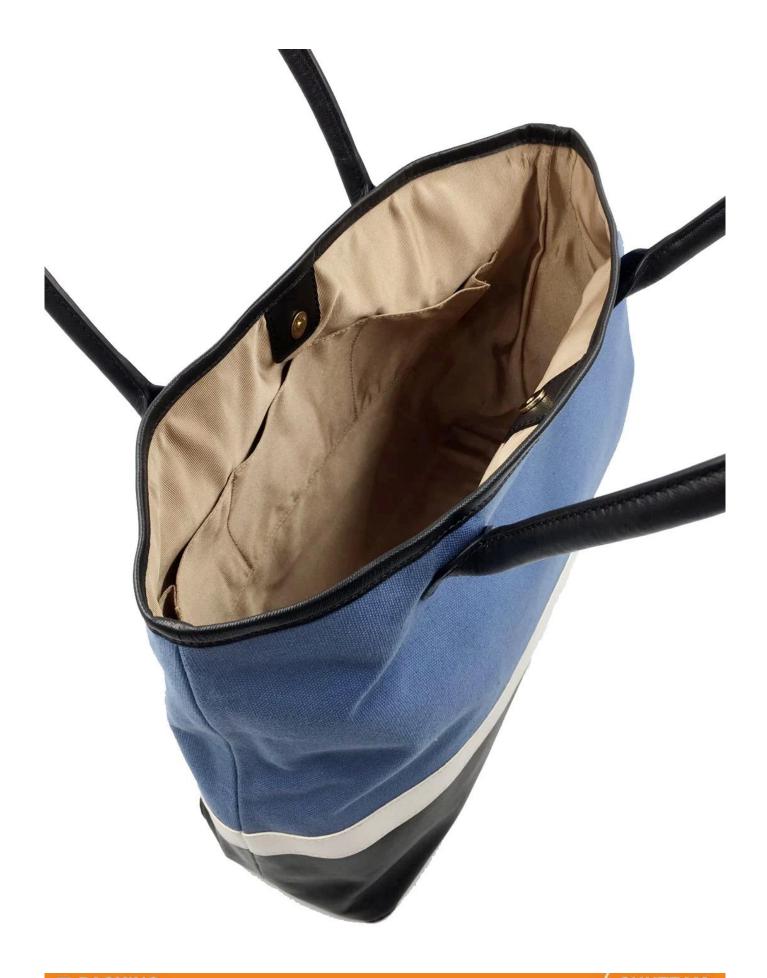

## Canvas Handbags and Purses-Women's Canvas Handbags-tote bag

## FEATURES

SUNTEAM

1. Type of supplier: OEM & ODM

2. Colors: according to your requirement

3. Dimensions: 40x31x15 cm

4. Country of origin: Chittagong, Bangladesh

5. packing details: each piece in a gift bag, we can do as your requirement