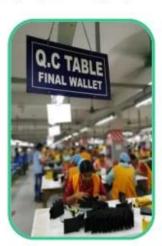

PRODUCTS

SUNTEAM

▼ PACKING / SUNTEAM

10.1 Package (polybag, cotton bag, gift box for your choosing)

12.1 Final Packaged in Carton

**▼ QC CONTROL** 

SUNTEAM

Totally aprox 28 QC workers, 4 QC steps to Guarantee the Quality

IQC (Incoming material Quality Control): Inspection of cutted leather parts before start production.

PQC (Process Quality Control): Inspect the wallet after assembling, before stitch.

FQC (Final Quality Control): Final inspection before packing.