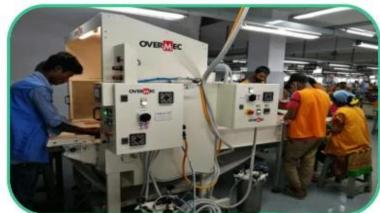

## ADVANTAGES

SUNTEAM

| Number of workers  | 950 workers                              |  |
|--------------------|------------------------------------------|--|
| Number of QC       | 28 QC                                    |  |
| Tannery            | We have our own tannery                  |  |
| Capacity per month | 100,000pcs                               |  |
| Main Machinery     | 1,Press Cut-brand-Atom- from Italy       |  |
|                    | 2, Splitting-brand-Camoga-Italy          |  |
|                    | 3,Skiving- Golden Wheel                  |  |
|                    | 4,Press Embossing brand-Statum SFK-Italy |  |
|                    | 5, Sewing machine-brand                  |  |
|                    | 6,Folder machine-brand-Omac 450-Italy    |  |
|                    | 7,Dryer-brand Bimac-Star 7               |  |
|                    | 8, Buffing Machine -brand Omac-Italy     |  |
| Advantages         | 1,Import Tax Free to most countries      |  |
|                    | 2,No trade Barriers                      |  |
|                    | 3,Stable Politics Environment            |  |