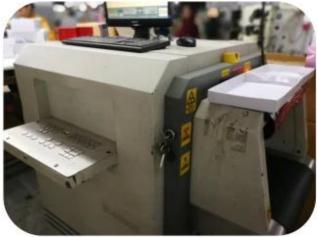

PRODUCTS

SUNTEAM

▼ PACKING / SUNTEAM

10.1 Package (polybag, cotton bag, gift box for your choosing)

12.1 Final Packaged in Carton

**▼ QC CONTROL** 

SUNTEAM

Totally aprox 28 QC workers, 4 QC steps to Guarantee the Quality