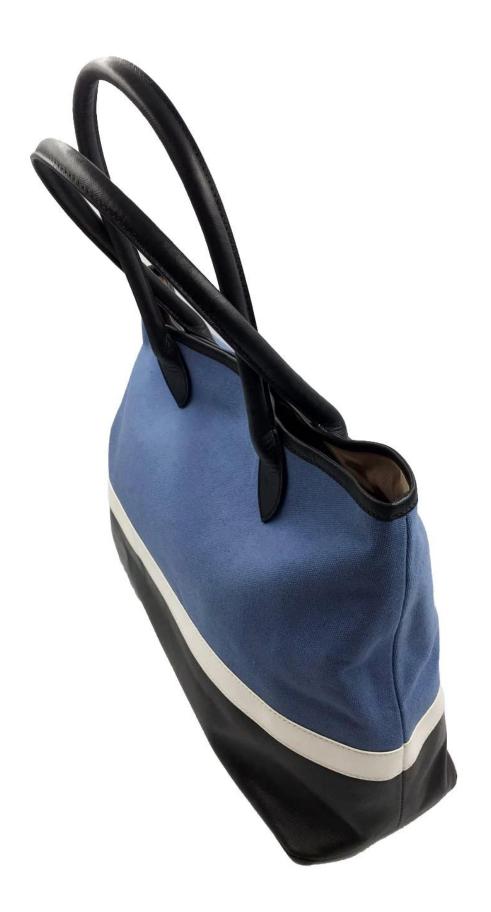

## Canvas Handbags and Purses-Women's Canvas Handbags-tote bag

## FEATURES

SUNTEAM

1. Type of supplier: OEM & ODM

2. Colors: according to your requirement

3. Dimensions: 40x31x15 cm

4. Country of origin: Chittagong, Bangladesh

5. packing details: each piece in a gift bag, we can do as your requirement