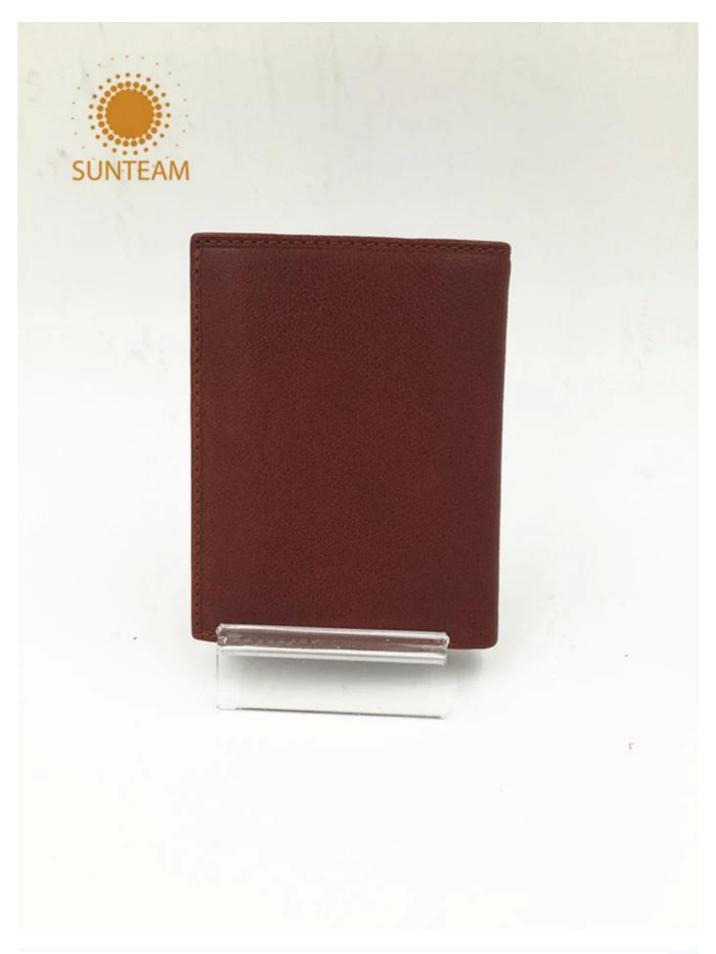

- 1.Supplier type:OEM&ODM
- 2.Colors:As per your requirement
- 3.Size:9.5\*12.5\*1.5CM
- 4. Country of origin: Chittagong, Banglades
- 5. Packing Details: Each piece in a gift box. we can do as your requirement.
- 6.Logo:can be customised made as your requiremen
- 7.Sample:sample is availabl
- 8.Production Lines Eight production lines, with around 600 worker
- 9. Production Capacity: 100,000 pcs per month

Pictures of the design:

Leather Type :Cow ,Calf,Sheep,Nappa/All Kinds of Leather quality and finish can be made. Leather color As per your specification or choose on Pantone swatch .