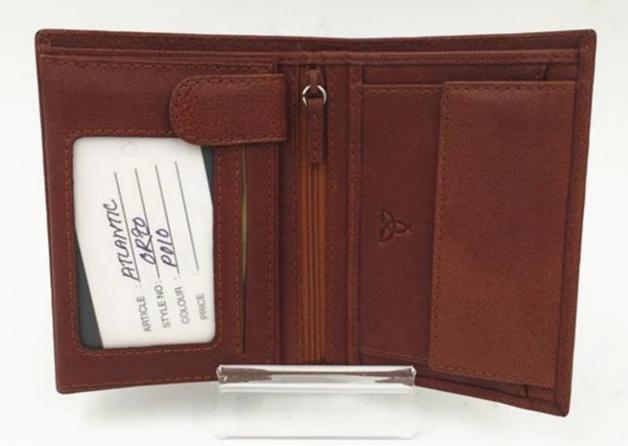

Pictures of the design:

Leather Type :Cow ,Calf,Sheep,Nappa/All Kinds of Leather quality and finish can be made. Leather color As per your specification or choose on Pantone swatch .