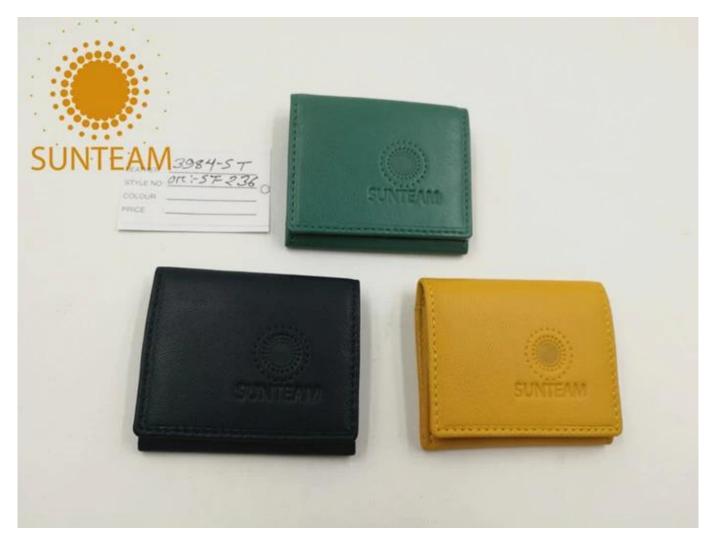

- $1. Supplier\ type: OEM\&ODM$
- 2.Colors:As per your requirement
- 3.Size:8\*7\*1cm
- 4. Country of origin: Chittagong, Banglades
- 5. Packing Details: Each piece in a gift bag, we can do as your requirement.
- 6.Logo:can be customised made as your requiremen
- 7. Sample: sample is available

Pictures of the design:

Leather Type :Cow ,Calf,Sheep,Nappa/All Kinds of Leather quality and finish can be made. Leather color As per your specification or choose on Pantone swatch .