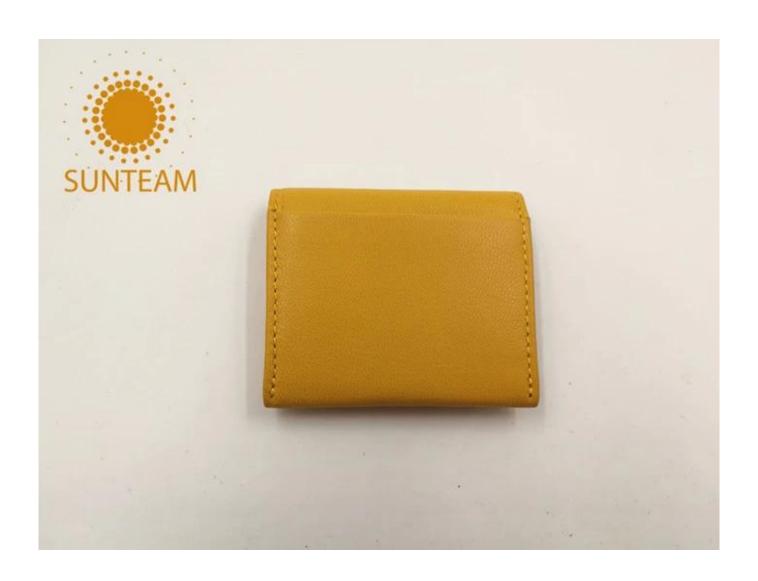

- $1. Supplier\ type: OEM\&ODM$
- 2.Colors:As per your requirement
- 3.Size:8\*7\*1cm
- 4. Country of origin: Chittagong, Banglades
- 5. Packing Details: Each piece in a gift bag, we can do as your requirement.
- 6.Logo:can be customised made as your requiremen
- 7. Sample: sample is available

Pictures of the design:

Leather Type :Cow ,Calf,Sheep,Nappa/All Kinds of Leather quality and finish can be made. Leather color As per your specification or choose on Pantone swatch .