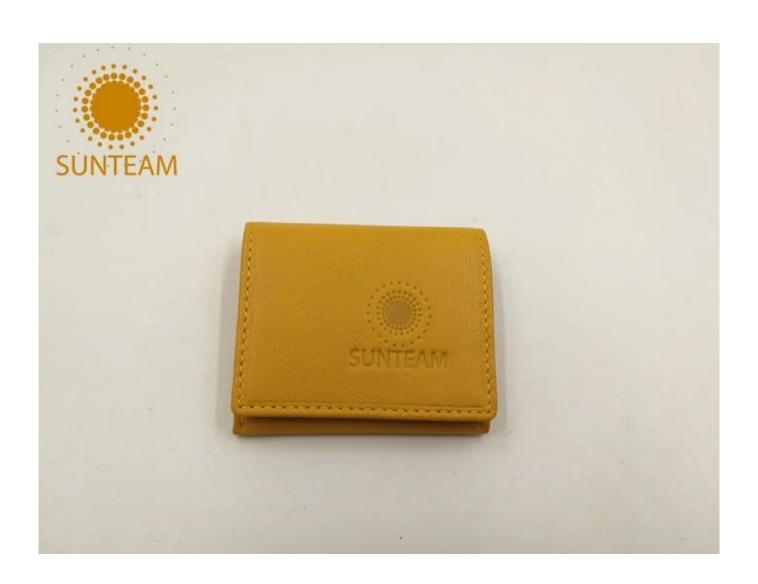

- $1. Supplier\ type: OEM\&ODM$
- 2.Colors:As per your requirement
- 3.Size:8\*7\*1cm
- 4. Country of origin: Chittagong, Banglades
- 5. Packing Details: Each piece in a gift bag, we can do as your requirement.
- 6.Logo:can be customised made as your requiremen
- 7. Sample: sample is available

Pictures of the design:

Leather Type :Cow ,Calf,Sheep,Nappa/All Kinds of Leather quality and finish can be made. Leather color As per your specification or choose on Pantone swatch .