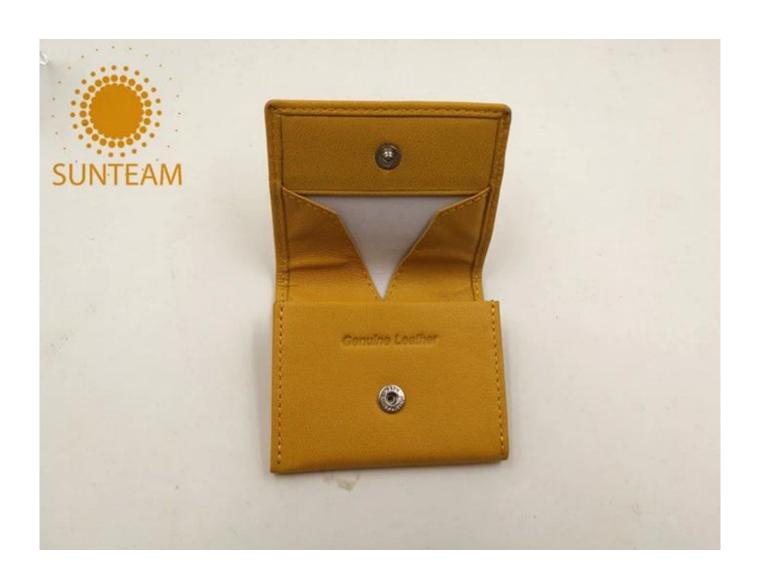

- $1. Supplier\ type: OEM\&ODM$
- 2.Colors:As per your requirement
- 3.Size:8\*7\*1cm
- 4. Country of origin: Chittagong, Banglades
- 5. Packing Details: Each piece in a gift bag, we can do as your requirement.
- 6.Logo:can be customised made as your requiremen
- 7. Sample: sample is available

Pictures of the design:

Leather Type :Cow ,Calf,Sheep,Nappa/All Kinds of Leather quality and finish can be made. Leather color As per your specification or choose on Pantone swatch .