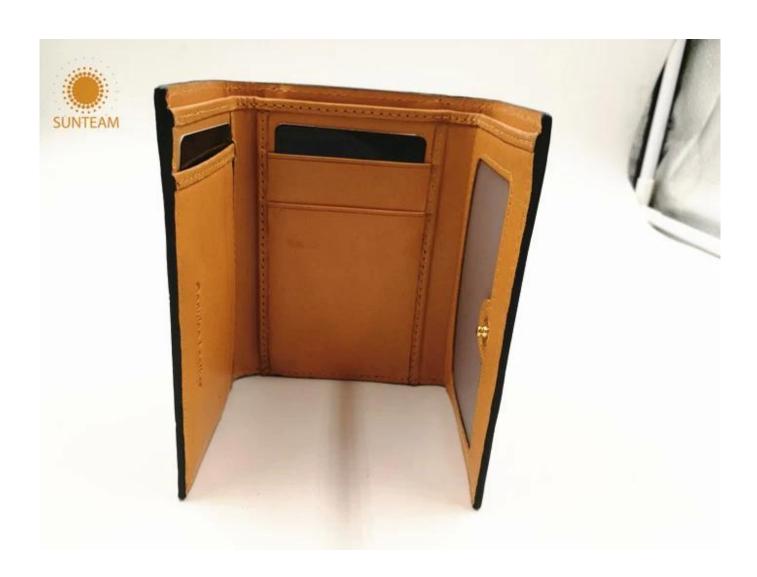

|
| Main<br>machinery                            | Press Cut - brand-Atom-Italy Splitting - brand-Camoga-Italy Skiving - Golden Wheel Press plating- brand- RFS-Italy Press Embossing brand- Saturn SFK - Italy Sewing machine - brand Adler & Pfaff- Germany Folder machine - brand-Omac 450-Italy Dryer - brand Bimac-star 7 Buffing Machine -brand Omac -Italy |
| Advantages                                   | <ol> <li>Import Tax Free to Most Countries</li> <li>No Trade Barriers</li> <li>Stable Politics Environment</li> </ol>                                                                                                                                                                                          |

Pictures of the design: