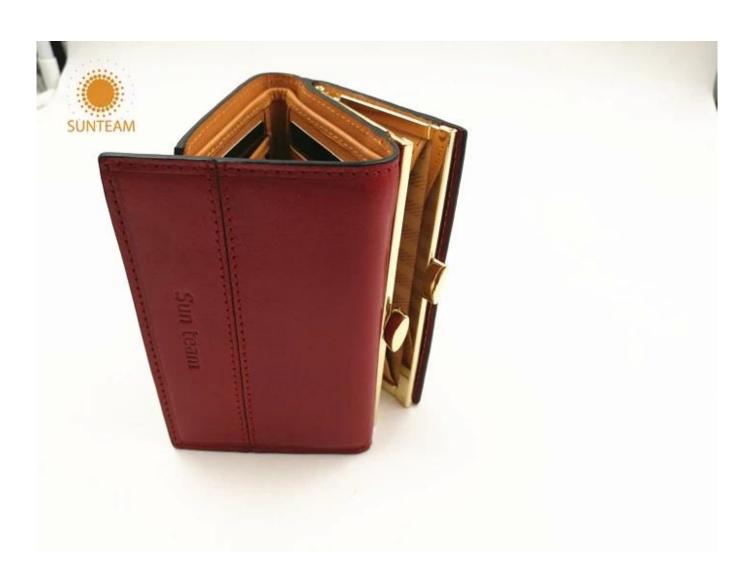

|
| Main<br>machinery                            | Press Cut - brand-Atom-Italy Splitting - brand-Camoga-Italy Skiving - Golden Wheel Press plating- brand- RFS-Italy Press Embossing brand- Saturn SFK - Italy Sewing machine - brand Adler & Pfaff- Germany Folder machine - brand-Omac 450-Italy Dryer - brand Bimac-star 7 Buffing Machine -brand Omac -Italy |
| Advantages                                   | <ol> <li>Import Tax Free to Most Countries</li> <li>No Trade Barriers</li> <li>Stable Politics Environment</li> </ol>                                                                                                                                                                                          |

Pictures of the design: