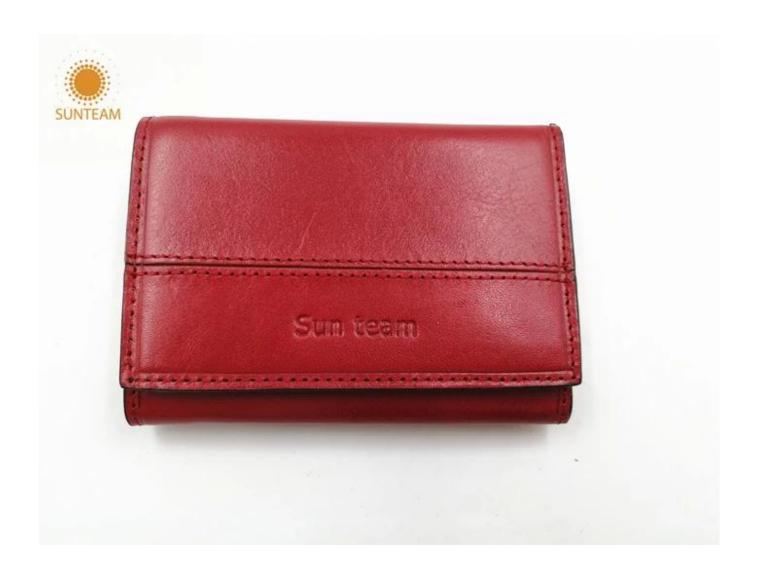

- 1.Supplier type:OEM&ODM
- 2.Colors:As per your requirement
- 3.Size:11.5x8x2cm
- 4. Country of origin : Chittagong, Banglades
- 5. Packing Details: Each piece in a gift bag, we can do as your requirement.
- 6.Logo:can be customised made as your requiremen
- 7. Sample: sample is available

Pictures of the design: