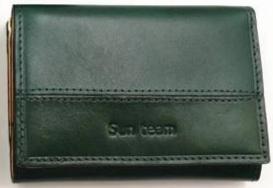

- 1.Supplier type:OEM&ODM
- 2.Colors:As per your requirement
- 3.Size:11.5x8x2cm
- 4. Country of origin : Chittagong, Banglades
- 5. Packing Details: Each piece in a gift bag, we can do as your requirement.
- 6.Logo:can be customised made as your requiremen
- 7. Sample: sample is available

Pictures of the design: