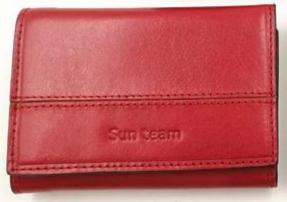

- 1.Supplier type:OEM&ODM
- 2.Colors:As per your requirement
- 3.Size:11.5x8x2cm
- 4. Country of origin : Chittagong, Banglades
- 5. Packing Details: Each piece in a gift bag, we can do as your requirement.
- 6.Logo:can be customised made as your requiremen
- 7. Sample: sample is available

Pictures of the design: