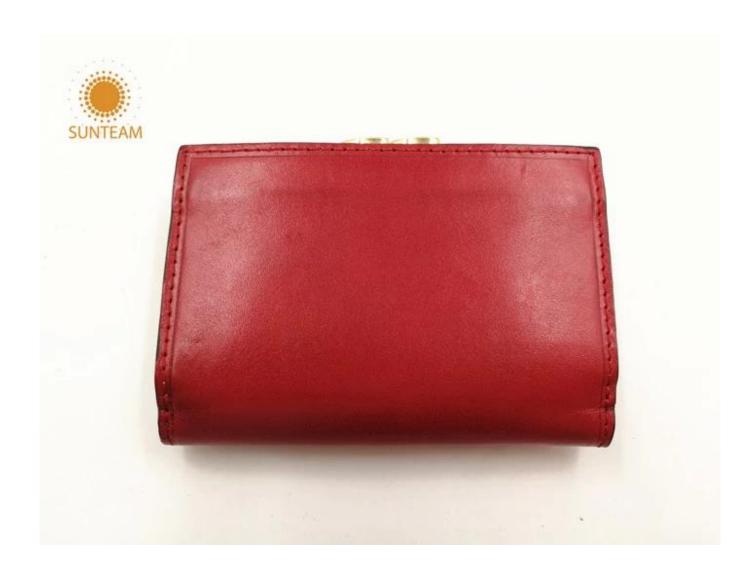

|
| Main<br>machinery                            | Press Cut - brand-Atom-Italy Splitting - brand-Camoga-Italy Skiving - Golden Wheel Press plating- brand- RFS-Italy Press Embossing brand- Saturn SFK - Italy Sewing machine - brand Adler & Pfaff- Germany Folder machine - brand-Omac 450-Italy Dryer - brand Bimac-star 7 Buffing Machine -brand Omac -Italy |
| Advantages                                   | <ol> <li>Import Tax Free to Most Countries</li> <li>No Trade Barriers</li> <li>Stable Politics Environment</li> </ol>                                                                                                                                                                                          |

Pictures of the design: