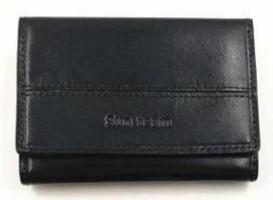

- 1.Supplier type:OEM&ODM
- 2.Colors:As per your requirement
- 3.Size:11.5x8x2cm
- 4. Country of origin : Chittagong, Banglades
- 5. Packing Details: Each piece in a gift bag, we can do as your requirement.
- 6.Logo:can be customised made as your requiremen
- 7. Sample: sample is available

Pictures of the design: