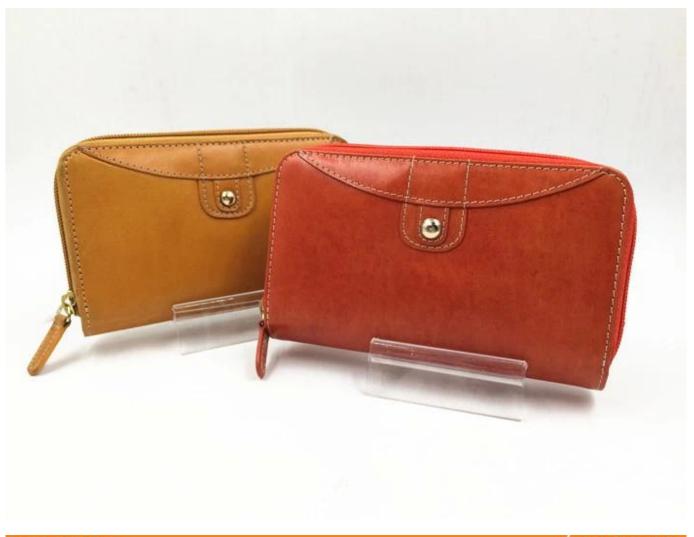

# 19cm lady genuine leather wallet supplier ,genine leather woman wallet manufacturers in Bangladesh

## • FEATURES

SUNTEAM

- **1.Supplier type:OEM&ODM**
- **2.Colors:**As per your requirement
- 3.Size:15.5\*6\*2.5cm
- 4. Country of origin : Chittagong, Bangladesh
- **5.**Packing Details:Each piece in a gift bag, we can do as your requirement.
- 6.Logo:can be customised made as your requiremen
- 7.Sample:sample is available