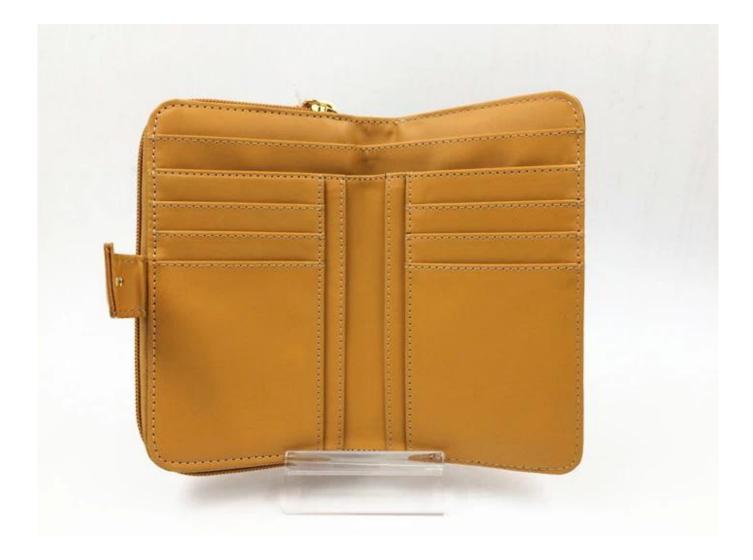

# 19cm lady genuine leather wallet supplier ,genine leather woman wallet manufacturers in Bangladesh

## • FEATURES

SUNTEAM

- **1.Supplier type:OEM&ODM**
- **2.Colors:**As per your requirement
- 3.Size:15.5\*6\*2.5cm
- 4. Country of origin : Chittagong, Bangladesh
- **5.**Packing Details:Each piece in a gift bag, we can do as your requirement.
- 6.Logo:can be customised made as your requiremen
- 7.Sample:sample is available