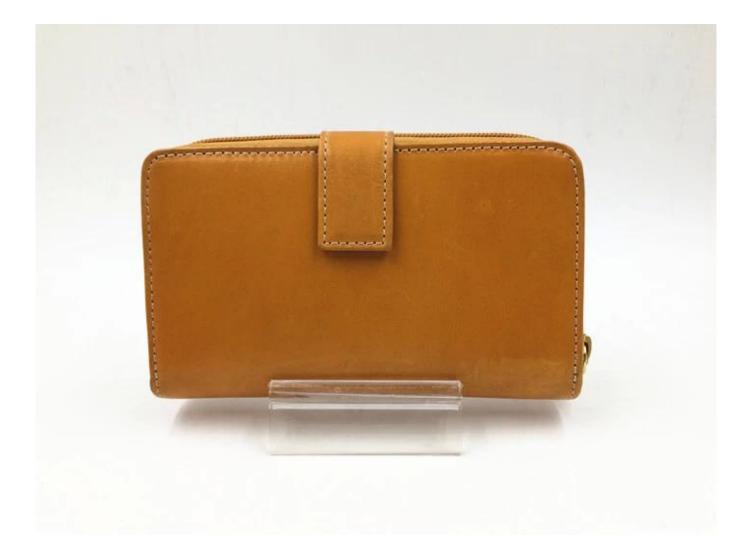

# 19cm lady genuine leather wallet supplier ,genine leather woman wallet manufacturers in Bangladesh

## • FEATURES

SUNTEAM

- **1.Supplier type:OEM&ODM**
- **2.Colors:**As per your requirement
- 3.Size:15.5\*6\*2.5cm
- 4. Country of origin : Chittagong, Bangladesh
- **5.**Packing Details:Each piece in a gift bag, we can do as your requirement.
- 6.Logo:can be customised made as your requiremen
- 7.Sample:sample is available