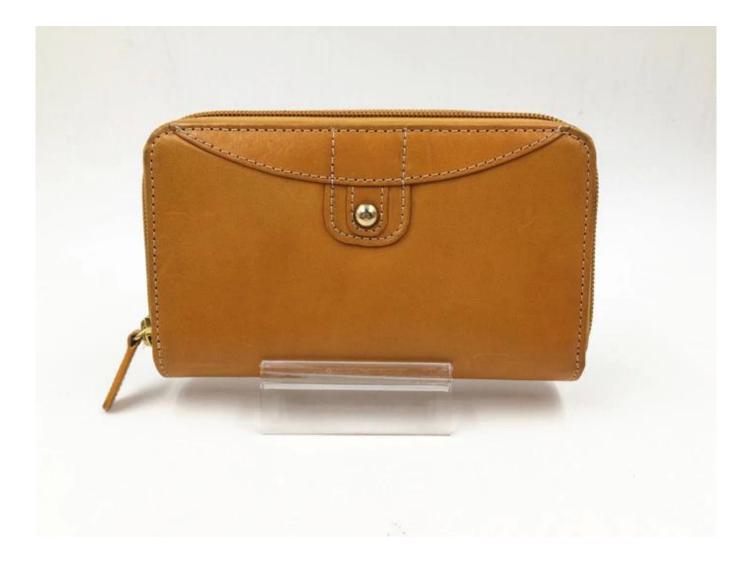

# 19cm lady genuine leather wallet supplier ,genine leather woman wallet manufacturers in Bangladesh

## • FEATURES

SUNTEAM

- **1.Supplier type:OEM&ODM**
- **2.Colors:**As per your requirement
- 3.Size:15.5\*6\*2.5cm
- 4. Country of origin : Chittagong, Bangladesh
- **5.**Packing Details:Each piece in a gift bag, we can do as your requirement.
- 6.Logo:can be customised made as your requiremen
- 7.Sample:sample is available