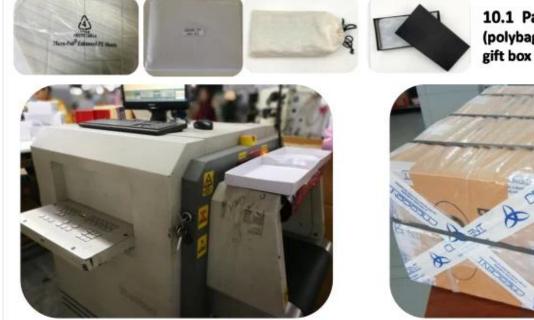

#### **V PACKING**

11.1 Finished Products Metal X-ray Detector

10.1 Package (polybag, cotton bag, gift box for your choosing)

12.1 Final Packaged in Carton