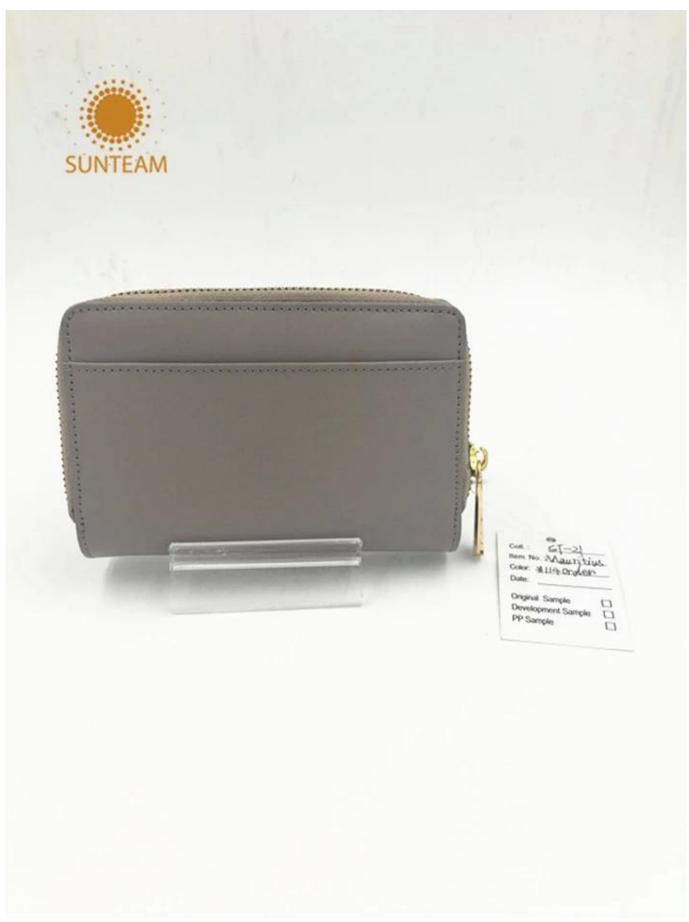

Pictures of the design:

tion No Mauritius.
Color \$114 Drover Date:

Original Sample

Original Sample []
Development Sample []

PP Sample

Leather Type :Cow ,Calf,Sheep,Nappa/All Kinds of Leather quality and finish can be made. Leather color As per your specification or choose on Pantone swatch .