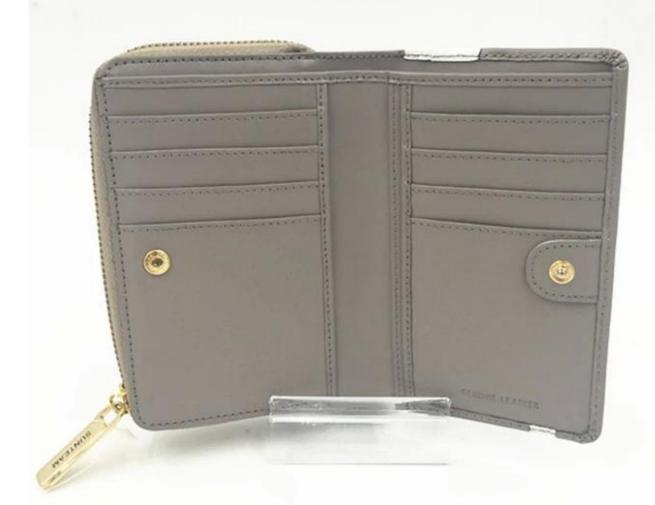

Pictures of the design:

tion No Mauritius.
Color \$114 Drover Date:

Original Sample

Original Sample []
Development Sample []

PP Sample

Leather Type :Cow ,Calf,Sheep,Nappa/All Kinds of Leather quality and finish can be made. Leather color As per your specification or choose on Pantone swatch .