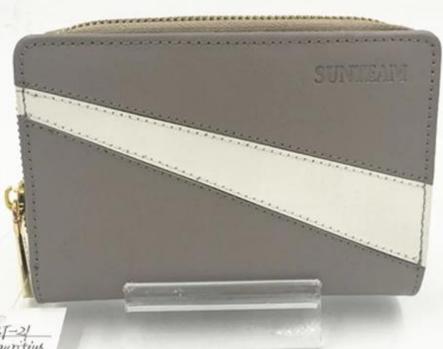

Pictures of the design:

tion No Mauritius.
Color \$114 Drover Date:

Original Sample

Original Sample []
Development Sample []

PP Sample

Leather Type :Cow ,Calf,Sheep,Nappa/All Kinds of Leather quality and finish can be made. Leather color As per your specification or choose on Pantone swatch .