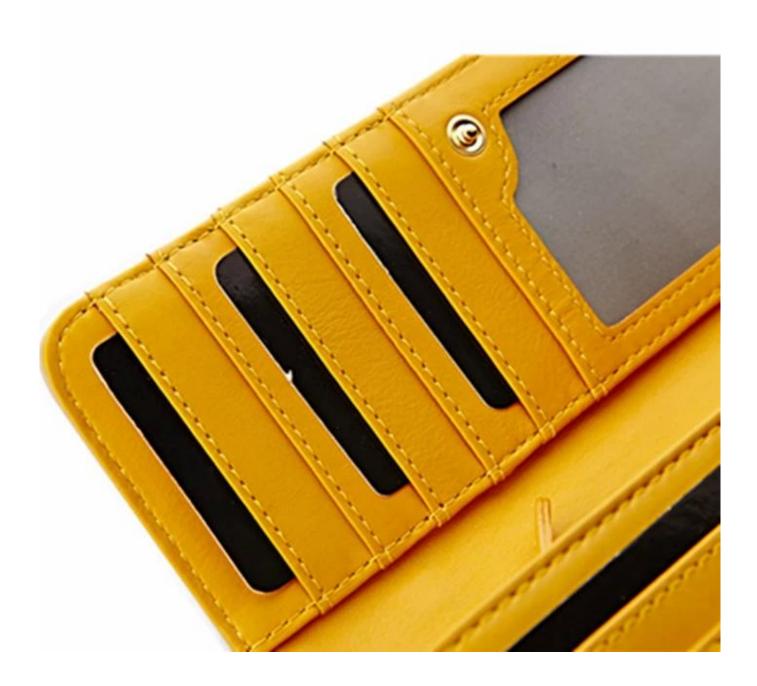

Pictures of the design:

Leather Type :Cow ,Calf,Sheep,Nappa/All Kinds of Leather quality and finish can be made. Leather color As per your specification or choose on Pantone swatch .