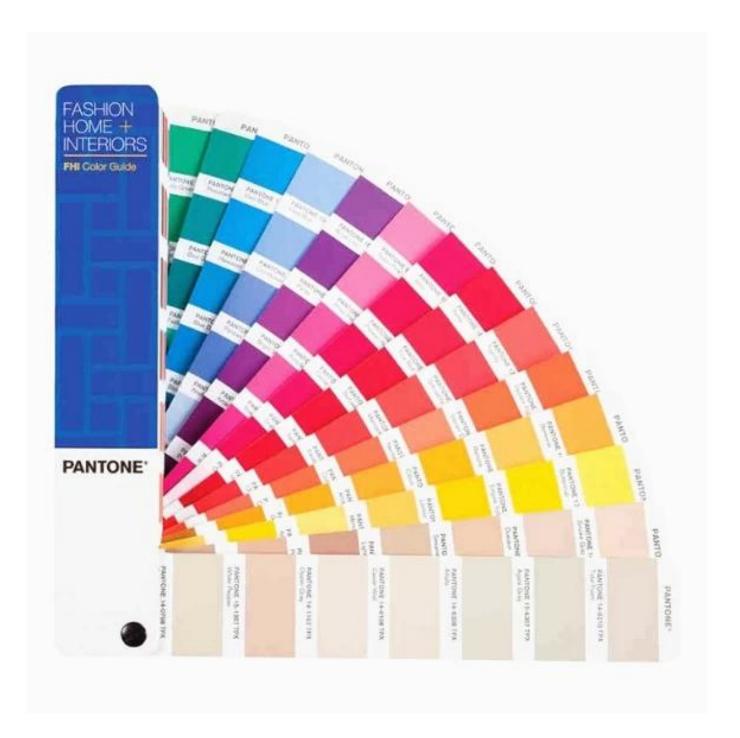

Pictures of the design:

Leather Type :Cow ,Calf,Sheep,Nappa/All Kinds of Leather quality and finish can be made. Leather color As per your specification or choose on Pantone swatch .