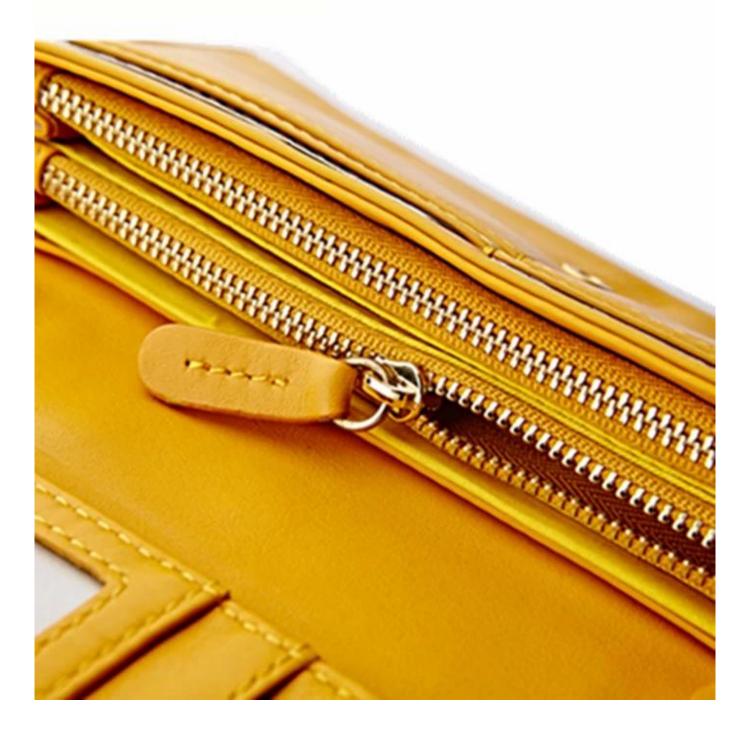

Pictures of the design:

Leather Type :Cow ,Calf,Sheep,Nappa/All Kinds of Leather quality and finish can be made. Leather color As per your specification or choose on Pantone swatch .