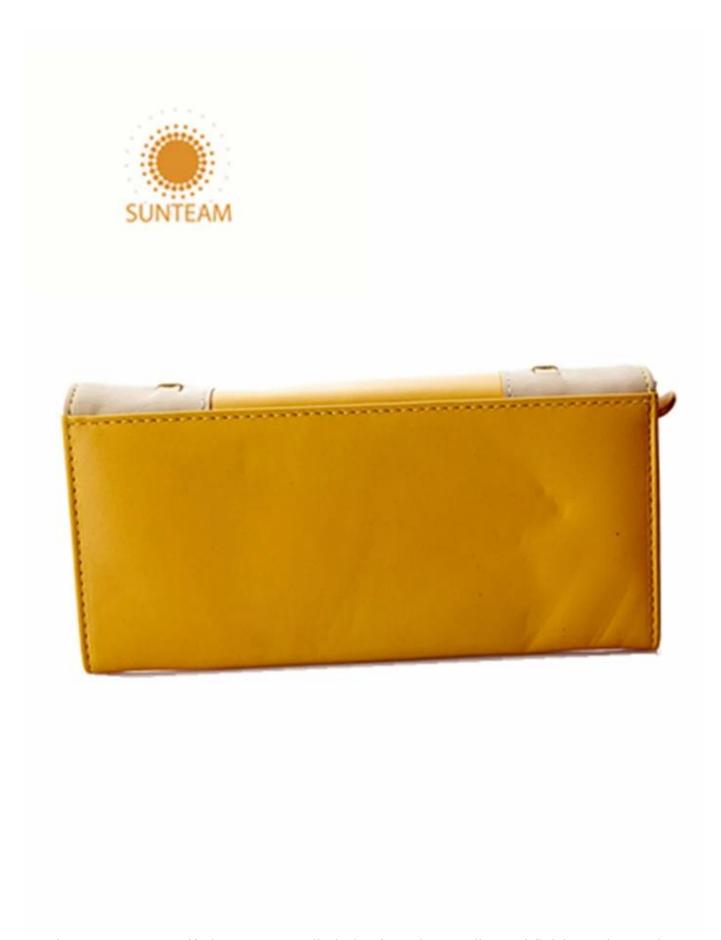

Pictures of the design:

Leather Type :Cow ,Calf,Sheep,Nappa/All Kinds of Leather quality and finish can be made. Leather color As per your specification or choose on Pantone swatch .