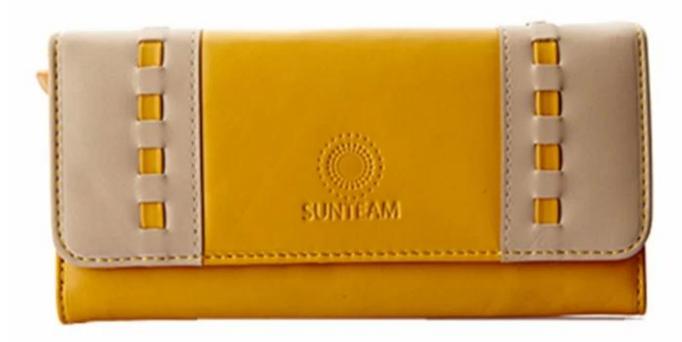

Pictures of the design:

Leather Type :Cow ,Calf,Sheep,Nappa/All Kinds of Leather quality and finish can be made. Leather color As per your specification or choose on Pantone swatch .