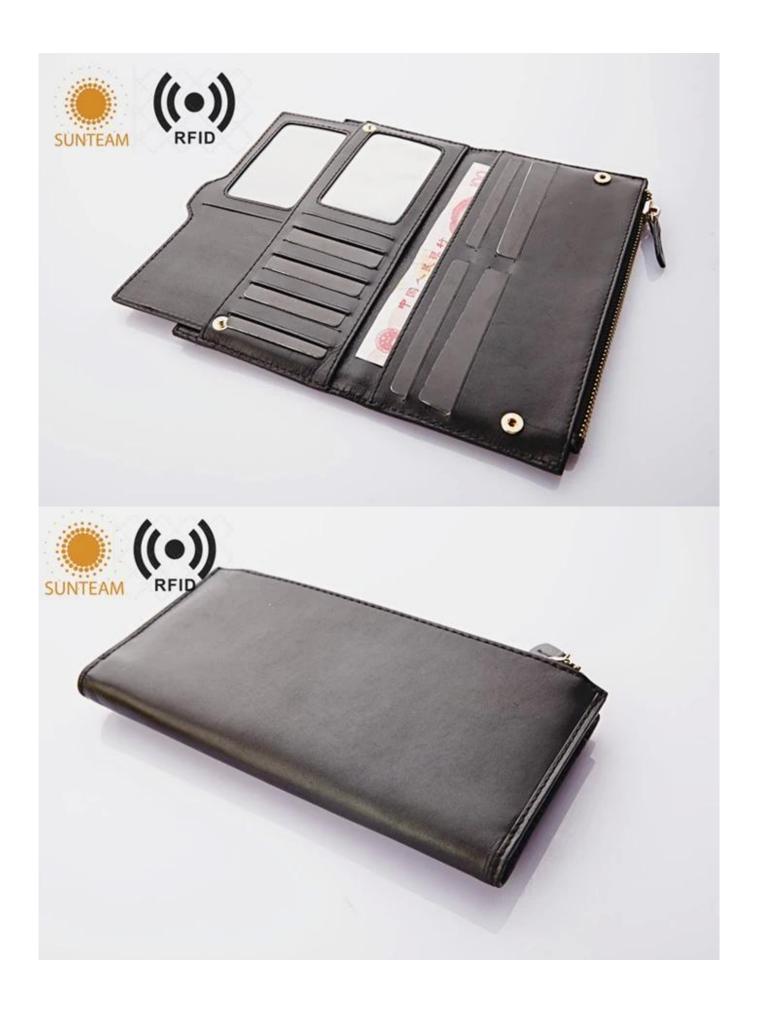

- 1.Supplier type:OEM&ODM
- 2.Colors:As per your requirement
- 3.Size:20\*10.5\*1cm
- 4. Country of origin : Chittagong, Banglades
- 5. Packing Details: Each piece in a Non-woven bag, we can do as your requirement.
- 6.Logo:can be customised made as your requiremen
- 7. Sample: sample is available

Pictures of the design:

Leather Type :Cow ,Calf,Sheep,Nappa/All Kinds of Leather quality and finish can be made.

Leather color As per your specification or choose on Pantone swatch .