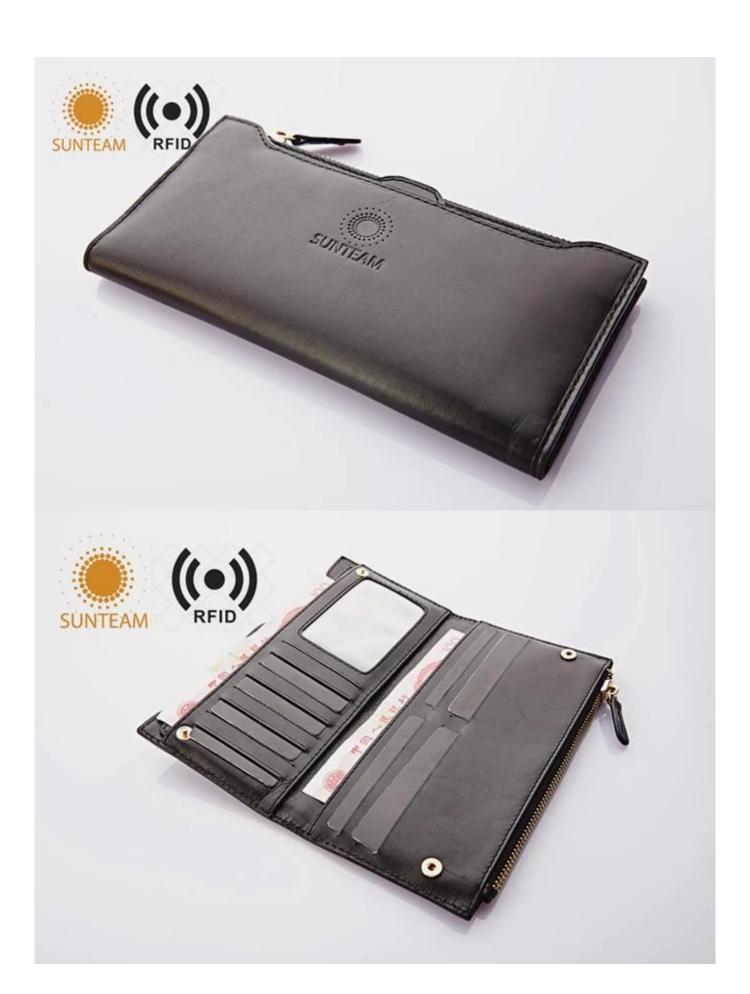

- 1.Supplier type:OEM&ODM
- 2.Colors:As per your requirement
- 3.Size:20\*10.5\*1cm
- 4. Country of origin : Chittagong, Banglades
- 5. Packing Details: Each piece in a Non-woven bag, we can do as your requirement.
- 6.Logo:can be customised made as your requiremen
- 7. Sample: sample is available

Pictures of the design:

Leather Type :Cow ,Calf,Sheep,Nappa/All Kinds of Leather quality and finish can be made.

Leather color As per your specification or choose on Pantone swatch .