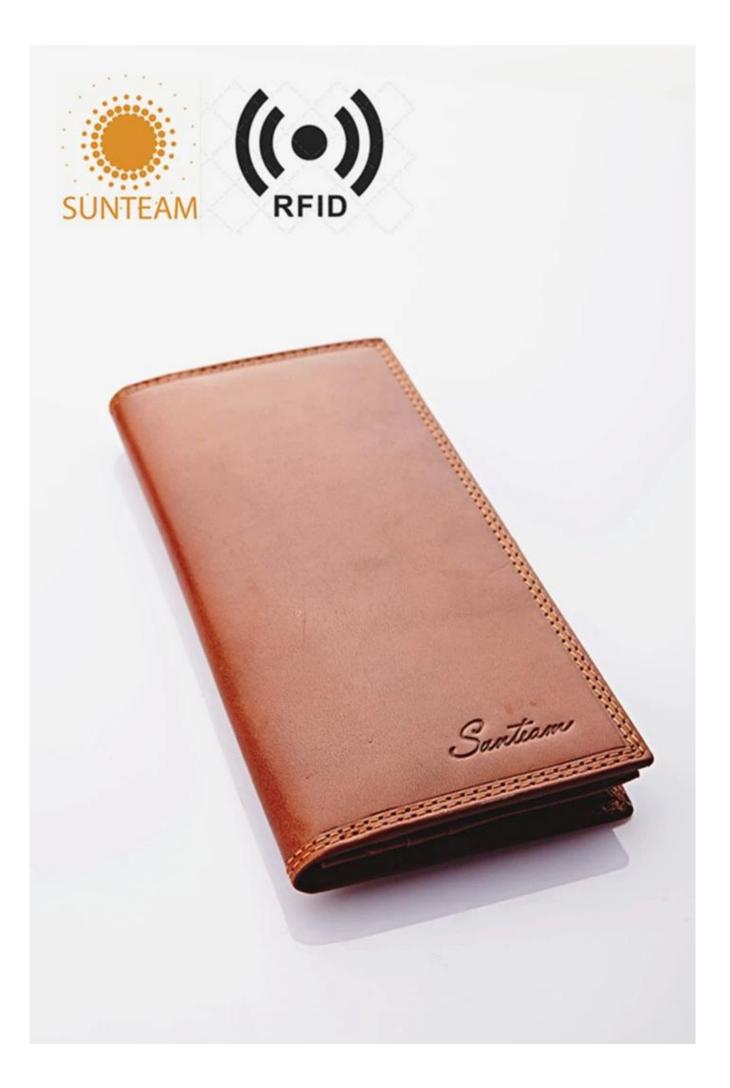

Pictures of the design:

Leather Type :Cow ,Calf,Sheep,Nappa/All Kinds of Leather quality and finish can be made. Leather color As per your specification or choose on Pantone swatch .