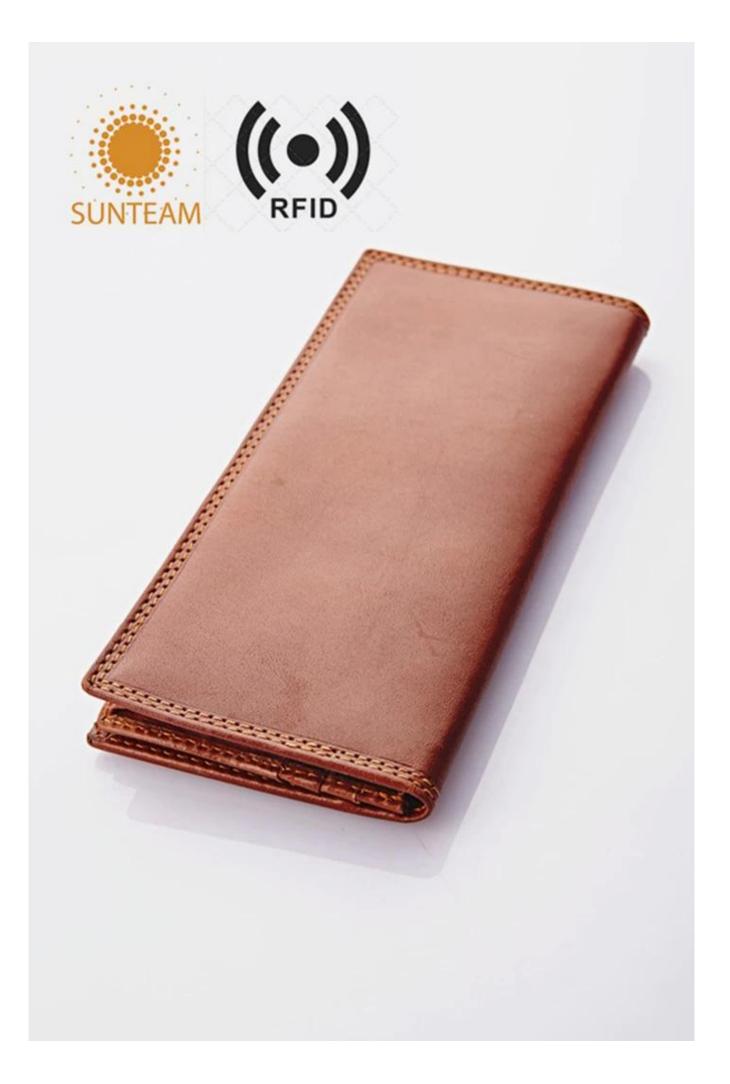

Pictures of the design:

Leather Type :Cow ,Calf,Sheep,Nappa/All Kinds of Leather quality and finish can be made. Leather color As per your specification or choose on Pantone swatch .