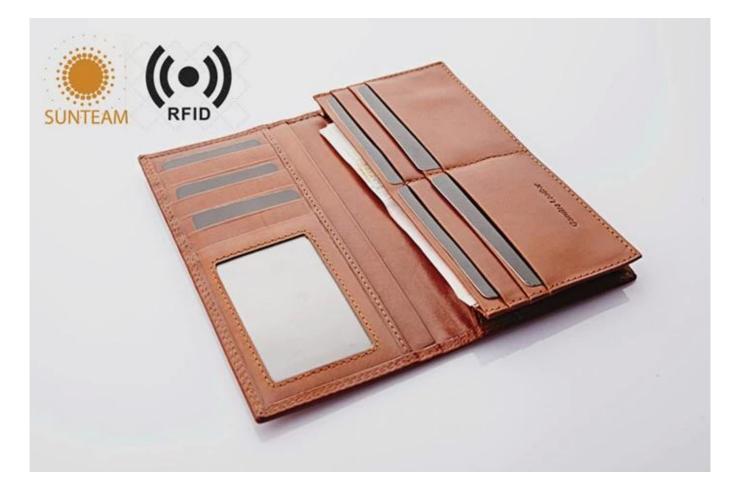

Pictures of the design:

Leather Type :Cow ,Calf,Sheep,Nappa/All Kinds of Leather quality and finish can be made. Leather color As per your specification or choose on Pantone swatch .