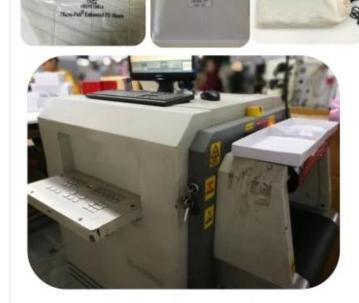

PRODUCTS

SUNTEAM

▼ PACKING / SUNTEAM

11.1 Finished Products Metal X-ray Detector

10.1 Package (polybag, cotton bag, gift box for your choosing)

12.1 Final Packaged in Carton

▼ QC CONTROL / SUNTEAM