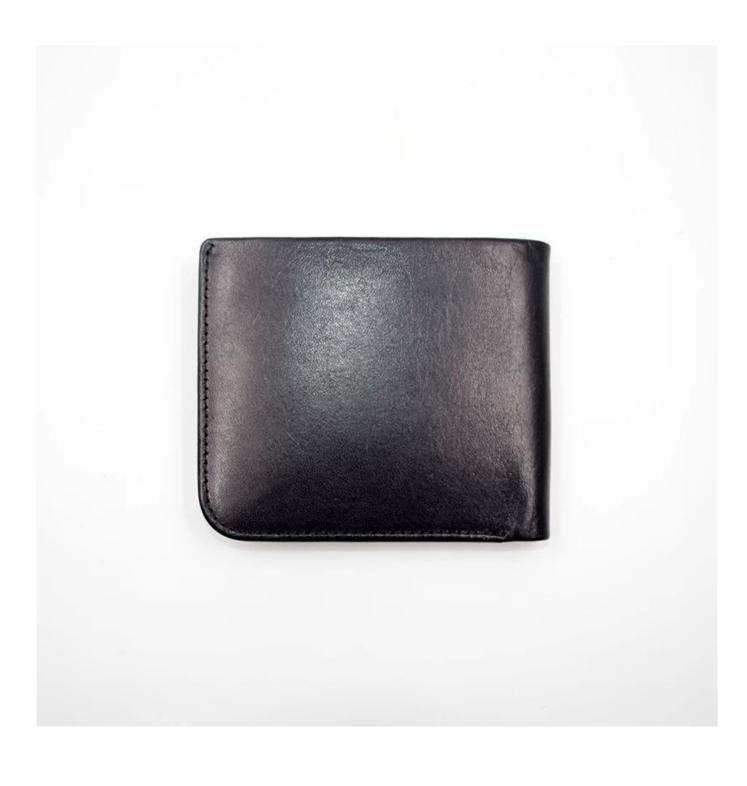

# Genuine Leather woman's wallet made in Bangladesh

### FEATURES

SUNTEAM

1.Supplier type: OEM & ODM

2. Colors: according to your requirement

3.Size: 11.5x9.5x2cm

4. Country of origin: Chittagong, Bangladesh

5. Packaging Details: each piece in a gift bag, we can do as your requirement.