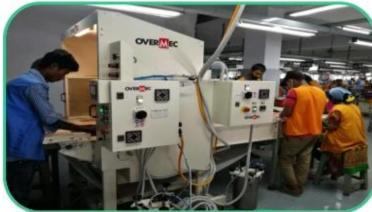

### ADVANTAGES

SUNTEAM

| Number of workers  | 950 workers                               |  |
|--------------------|-------------------------------------------|--|
| Number of QC       | 28 QC                                     |  |
| Tannery            | We have our own tannery                   |  |
| Capacity per month | 100,000pcs                                |  |
| Main Machinery     | 1, Press Cut-brand-Atom- from Italy       |  |
|                    | 2, Splitting-brand-Camoga-Italy           |  |
|                    | 3,Skiving- Golden Wheel                   |  |
|                    | 4, Press Embossing brand-Statum SFK-Italy |  |
|                    | 5,Sewing machine-brand                    |  |
|                    | 6, Folder machine-brand-Omac 450-Italy    |  |
|                    | 7,Dryer-brand Bimac-Star 7                |  |
|                    | 8, Buffing Machine -brand Omac-Italy      |  |
| Advantages         | 1,Import Tax Free to most countries       |  |
|                    | 2,No trade Barriers                       |  |
|                    | 3,Stable Politics Environment             |  |

### Machines—Production Process

**Sewing Machine** 

Glue Machine for Lining

Glue Machine for Leather