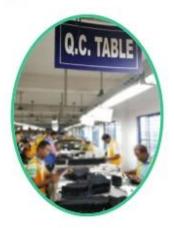

## Totally aprox 28 QC workers, 4 QC steps to Guarantee the Quality

IQC (Incoming material Quality Control): Inspection of cutted leather parts before start production.

PQC (Process Quality Control): Inspect the wallet after assembling, before stitch.

FQC (Final Quality Control): Final inspection before packing.

OQC (Outgoing Quality Control): Random Inspection / The Third Party Inspection Agency

▼ MACHINES / SUNTEAM