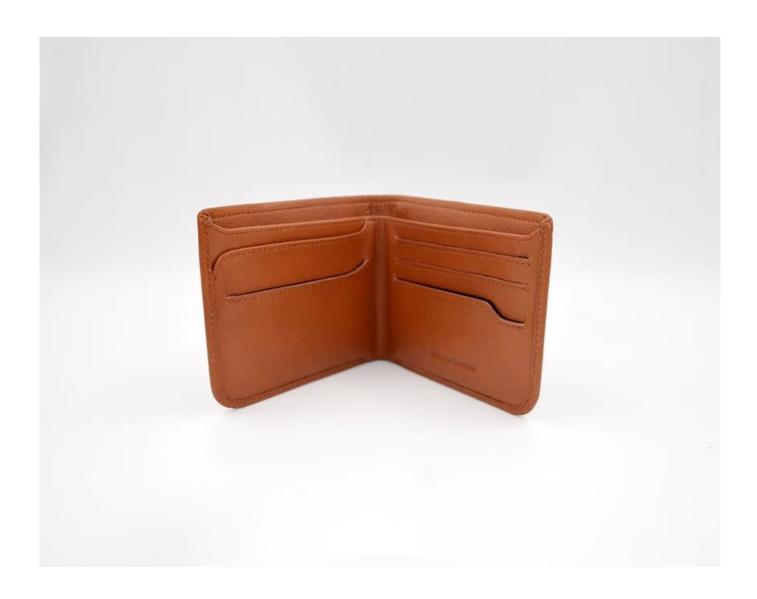

# Genuine Leather woman's wallet made in Bangladesh

### FEATURES

SUNTEAM

1.Supplier type: OEM & ODM

2. Colors: according to your requirement

3.Size: 11.5x9.5x2cm

4. Country of origin: Chittagong, Bangladesh

5. Packaging Details: each piece in a gift bag, we can do as your requirement.