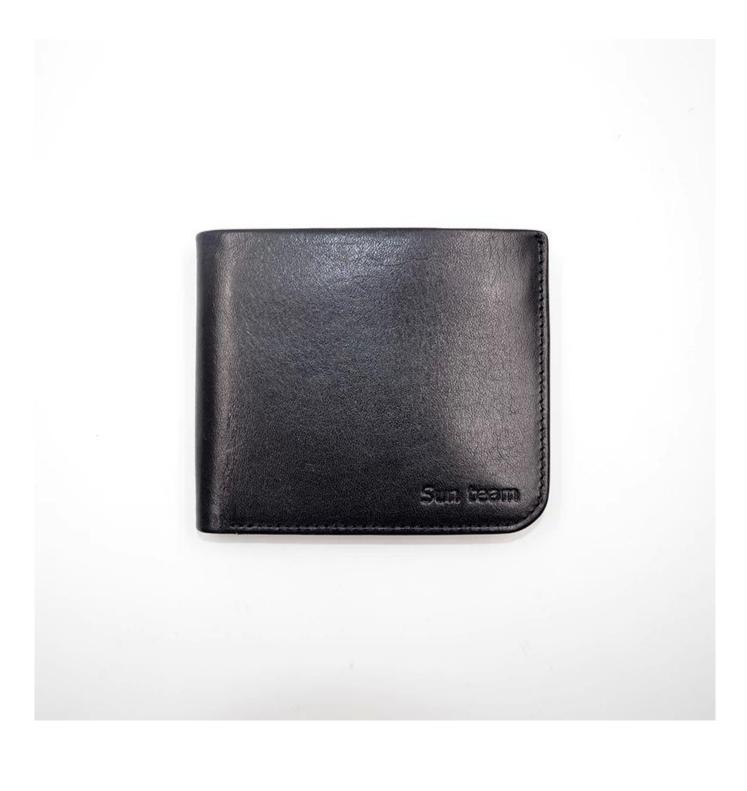

# Genuine Leather woman's wallet made in Bangladesh

### FEATURES

SUNTEAM

1.Supplier type: OEM & ODM

2. Colors: according to your requirement

3.Size: 11.5x9.5x2cm

4. Country of origin: Chittagong, Bangladesh

5. Packaging Details: each piece in a gift bag, we can do as your requirement.