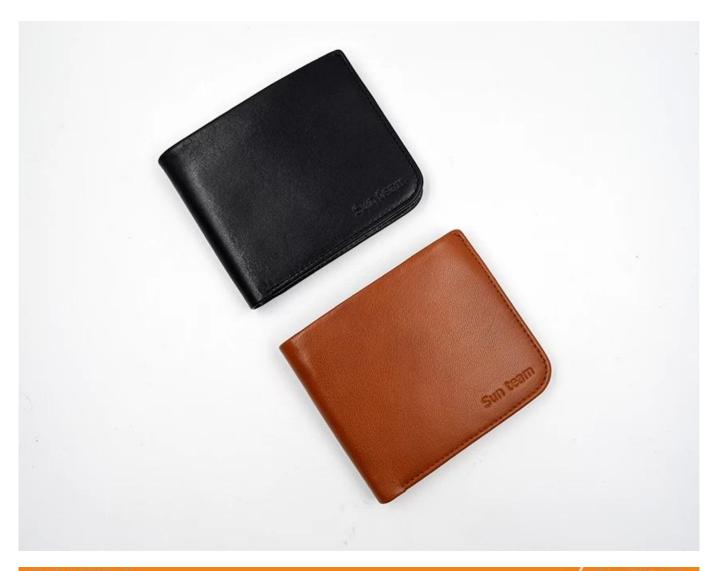

# Genuine Leather woman's wallet made in Bangladesh

### FEATURES

SUNTEAM

1.Supplier type: OEM & ODM

2. Colors: according to your requirement

3.Size: 11.5x9.5x2cm

4. Country of origin: Chittagong, Bangladesh

5. Packaging Details: each piece in a gift bag, we can do as your requirement.