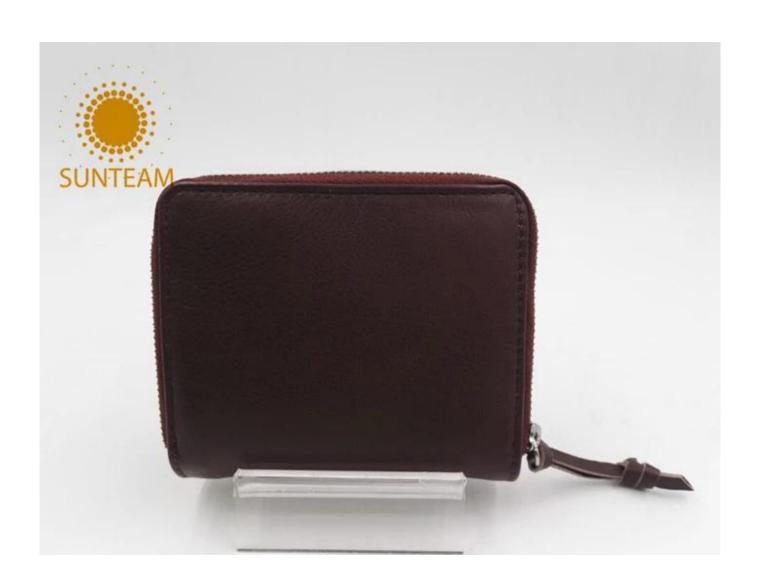

|
| Main machiner<br>y                           | Press Cut - brand-Atom-Italy Splitting - brand-Camoga-Italy Skiving - Golden Wheel Press plating- brand- RFS-Italy Press Embossing brand- Saturn SFK - Italy Sewing machine - brand Adler & Pfaff- Germany Folder machine - brand-Omac 450-Italy Dryer - brand Bimac-star 7 Buffing Machine -brand Omac -Italy |
| Advantages                                   | Import Tax Free to Most Countries     No Trade Barriers     Stable Politics Environment                                                                                                                                                                                                                        |

Pictures of the design: