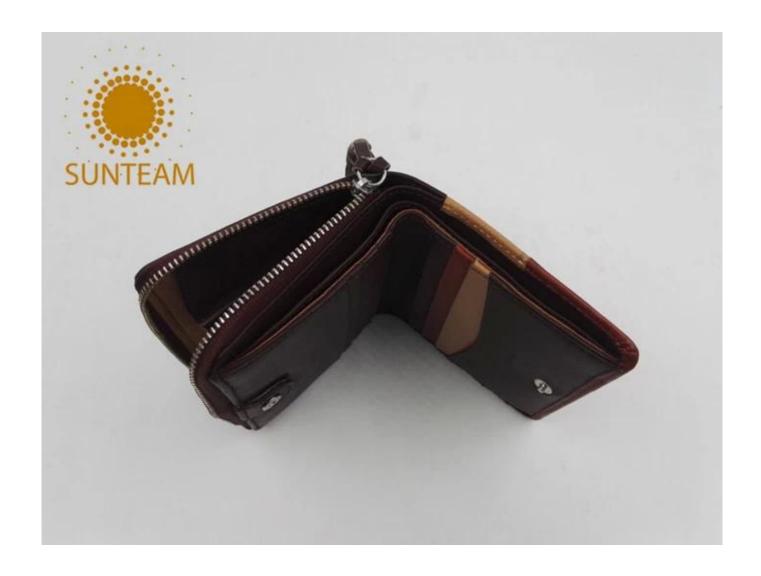

|
| Main machiner<br>y                           | Press Cut - brand-Atom-Italy Splitting - brand-Camoga-Italy Skiving - Golden Wheel Press plating- brand- RFS-Italy Press Embossing brand- Saturn SFK - Italy Sewing machine - brand Adler & Pfaff- Germany Folder machine - brand-Omac 450-Italy Dryer - brand Bimac-star 7 Buffing Machine -brand Omac -Italy |
| Advantages                                   | Import Tax Free to Most Countries     No Trade Barriers     Stable Politics Environment                                                                                                                                                                                                                        |

Pictures of the design: