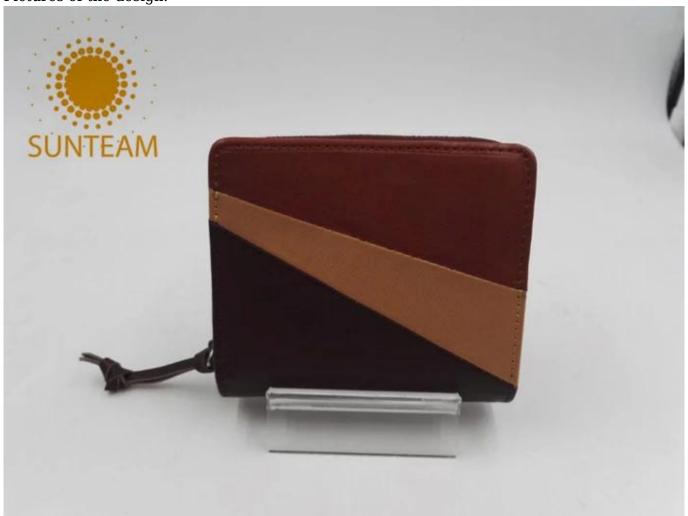

|
| Main machiner<br>y                           | Press Cut - brand-Atom-Italy Splitting - brand-Camoga-Italy Skiving - Golden Wheel Press plating- brand- RFS-Italy Press Embossing brand- Saturn SFK - Italy Sewing machine - brand Adler & Pfaff- Germany Folder machine - brand-Omac 450-Italy Dryer - brand Bimac-star 7 Buffing Machine -brand Omac -Italy |
| Advantages                                   | Import Tax Free to Most Countries     No Trade Barriers     Stable Politics Environment                                                                                                                                                                                                                        |

Pictures of the design: