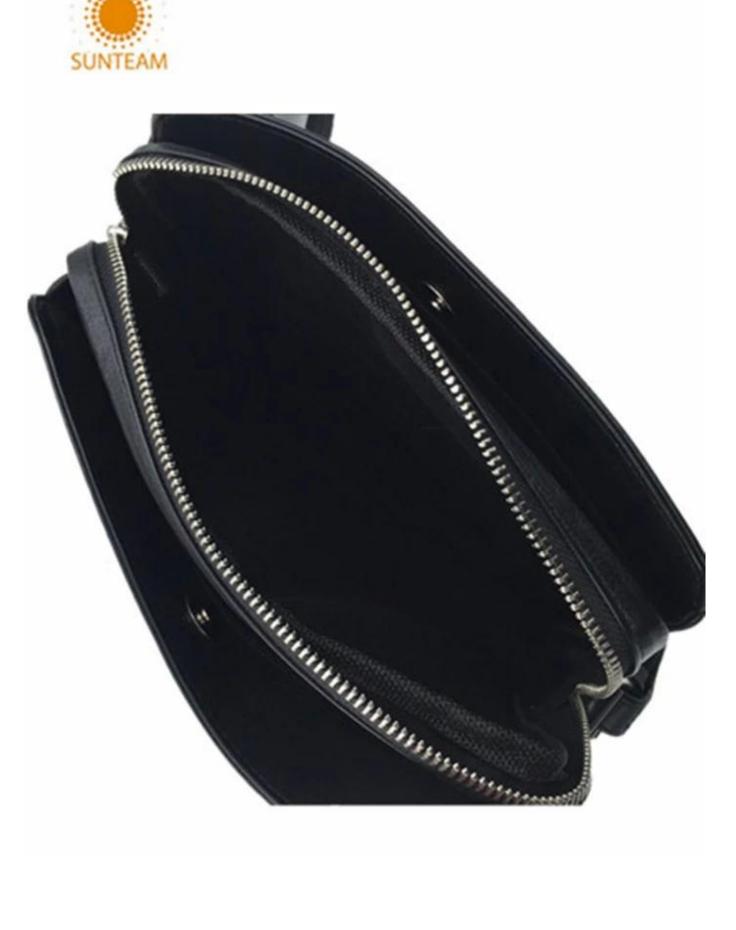

Pictures of the design:

Leather Type :Cow ,Calf,Sheep,Nappa/All Kinds of Leather quality and finish can be made. Leather color As per your specification or choose on Pantone swatch .