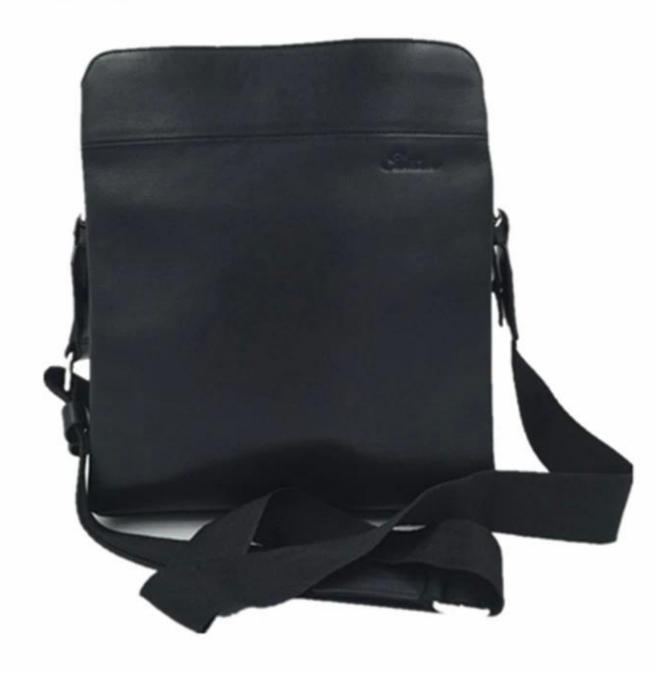

Pictures of the design:

Leather Type :Cow ,Calf,Sheep,Nappa/All Kinds of Leather quality and finish can be made. Leather color As per your specification or choose on Pantone swatch .