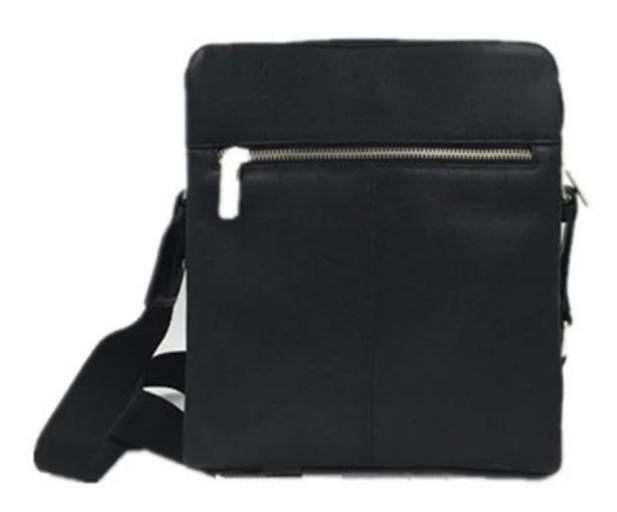

Pictures of the design:

Leather Type :Cow ,Calf,Sheep,Nappa/All Kinds of Leather quality and finish can be made. Leather color As per your specification or choose on Pantone swatch .