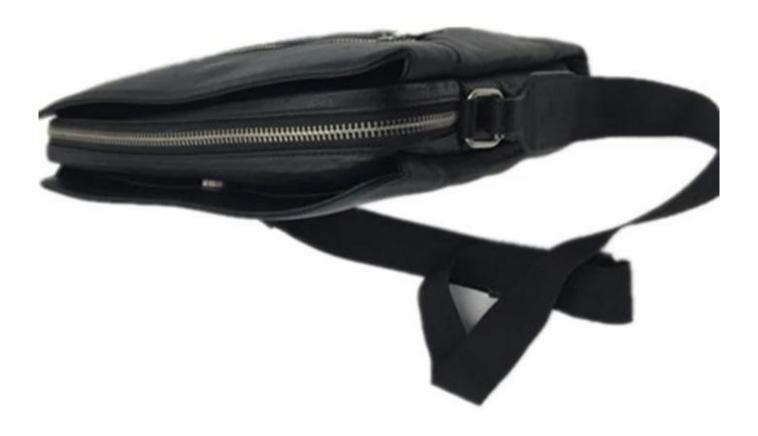

- 1.Supplier type:OEM&ODM
- 2.Colors:As per your requirement
- 3.Size: 22.5\*26.5\*6.5cm
- 4. Country of origin: Chittagong, Bangladesh
- 5. Packing Details: Each piece in a gift box.we can do as your requirement.
- 6.Logo:can be customised made as your requirement
- 7. Sample: sample is available
- 8.Production Lines Eight production lines, with around 600 workers
- 9. Production Capacity: 12,000 per month

Pictures of the design:

Leather Type :Cow ,Calf,Sheep,Nappa/All Kinds of Leather quality and finish can be made. Leather color As per your specification or choose on Pantone swatch .