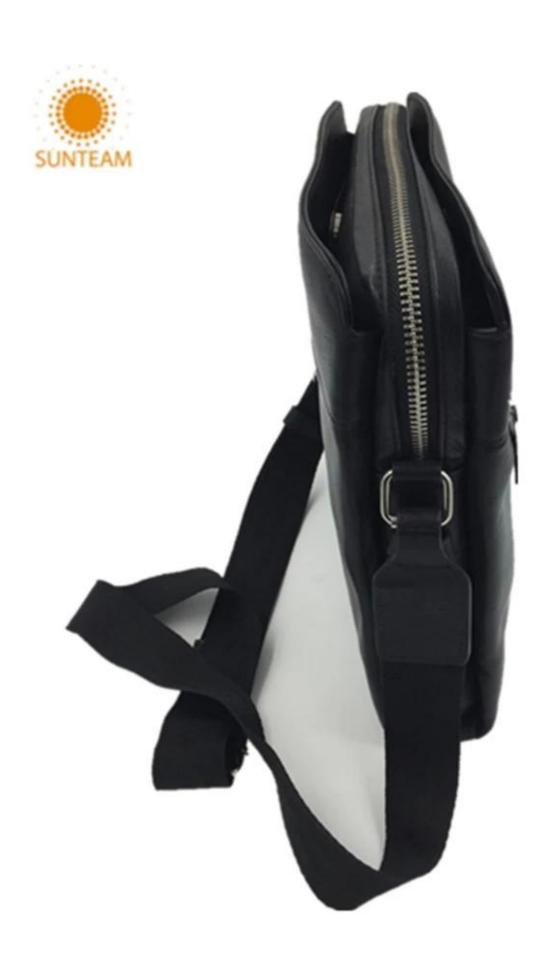

Pictures of the design:

Leather Type :Cow ,Calf,Sheep,Nappa/All Kinds of Leather quality and finish can be made. Leather color As per your specification or choose on Pantone swatch .