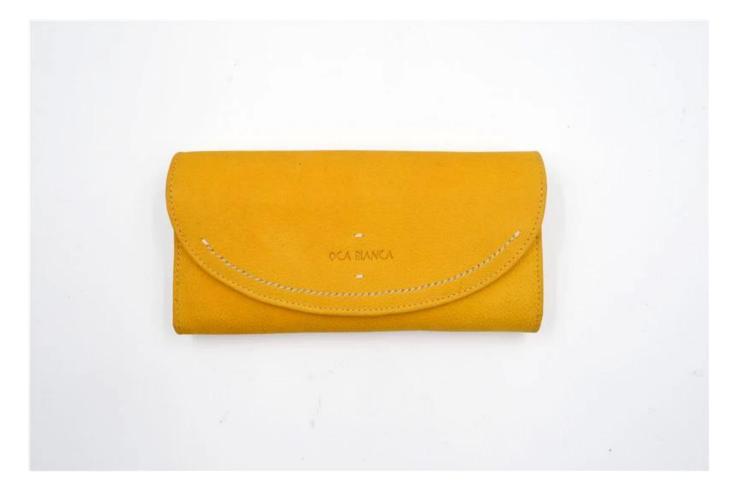

• FEATURES SUNTEAM

1. Type of supplier: OEM and ODM

- 2. Colors: according to your needs
- 3. Dimensions:19.5x10.5x2.5cm
- 4. Country of origin: Chittagong, Bangladesh
- 5. Packaging details: each piece in a gift bag, we can make it as your requirement.
- 6. Logo: can be customized as a requirement
- 7. Sample: the sample is available