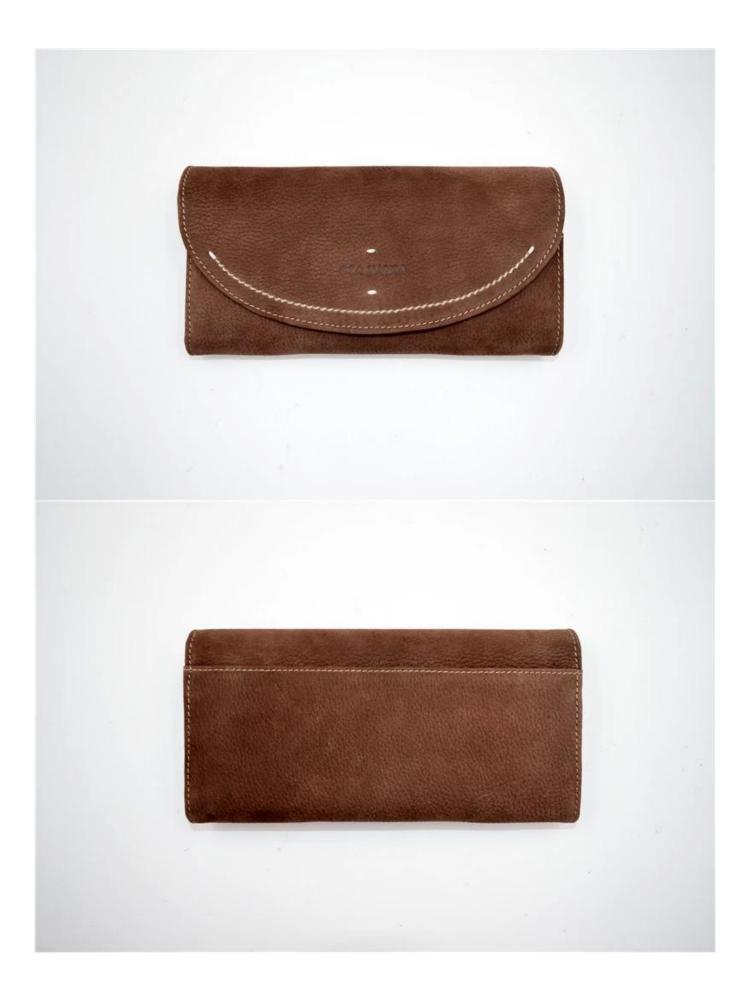

• FEATURES SUNTEAM

1. Type of supplier: OEM and ODM

- 2. Colors: according to your needs
- 3. Dimensions:19.5x10.5x2.5cm
- 4. Country of origin: Chittagong, Bangladesh
- 5. Packaging details: each piece in a gift bag, we can make it as your requirement.
- 6. Logo: can be customized as a requirement
- 7. Sample: the sample is available