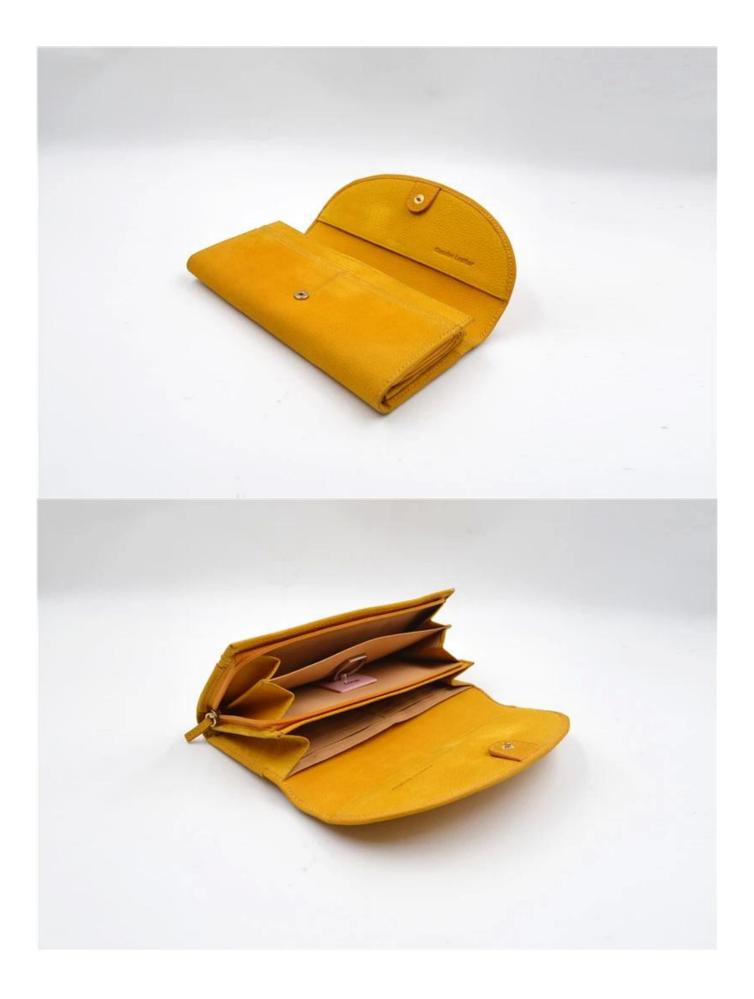

## **INSIDE PHOTOS**

▼ PACKING / SUNTEAM

10.1 Package (polybag, cotton bag, gift box for your choosing)

12.1 Final Packaged in Carton

**▼ QC CONTROL** 

SUNTEAM

Totally aprox 28 QC workers, 4 QC steps to Guarantee the Quality