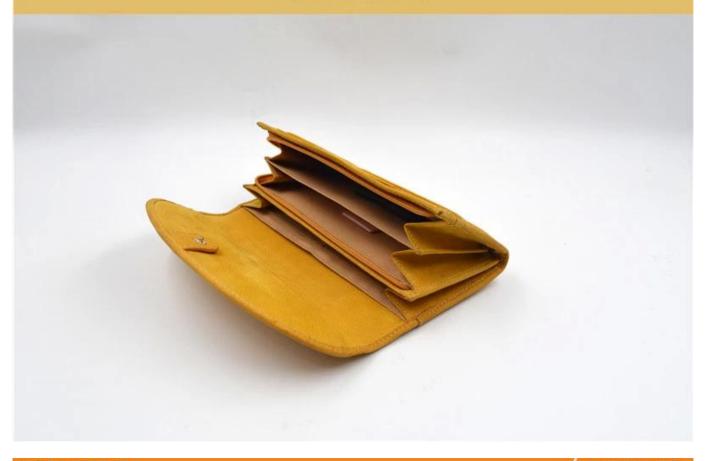

## **INSIDE PHOTOS**

▼ PACKING / SUNTEAM

10.1 Package (polybag, cotton bag, gift box for your choosing)

12.1 Final Packaged in Carton

**▼ QC CONTROL** 

SUNTEAM

Totally aprox 28 QC workers, 4 QC steps to Guarantee the Quality