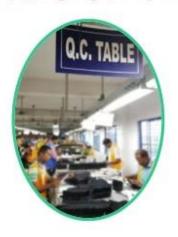

## **INSIDE PHOTOS**

▼ PACKING / SUNTEAM

10.1 Package (polybag, cotton bag, gift box for your choosing)

12.1 Final Packaged in Carton

**▼ QC CONTROL** 

SUNTEAM

Totally aprox 28 QC workers, 4 QC steps to Guarantee the Quality

IQC (Incoming material Quality Control): Inspection of cutted leather parts before start production.

PQC (Process Quality Control): Inspect the wallet after assembling, before stitch.

FQC (Final Quality Control): Final inspection before packing.