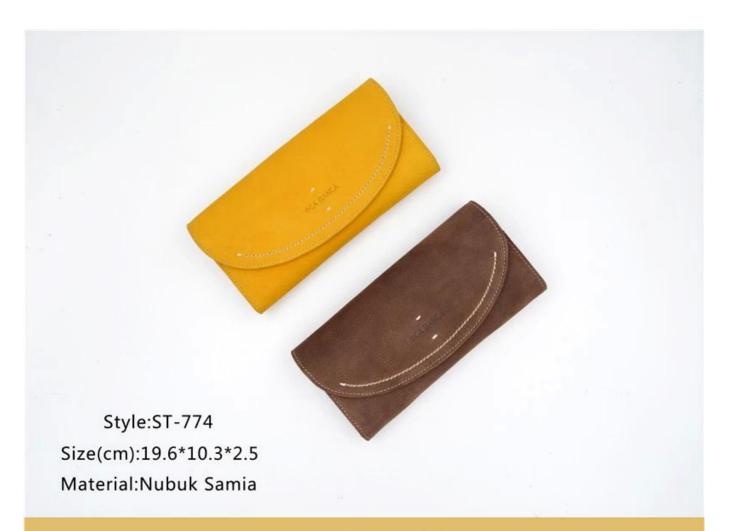

• FEATURES SUNTEAM

1. Type of supplier: OEM and ODM

- 2. Colors: according to your needs
- 3. Dimensions:19.5x10.5x2.5cm
- 4. Country of origin: Chittagong, Bangladesh
- 5. Packaging details: each piece in a gift bag, we can make it as your requirement.
- 6. Logo: can be customized as a requirement
- 7. Sample: the sample is available