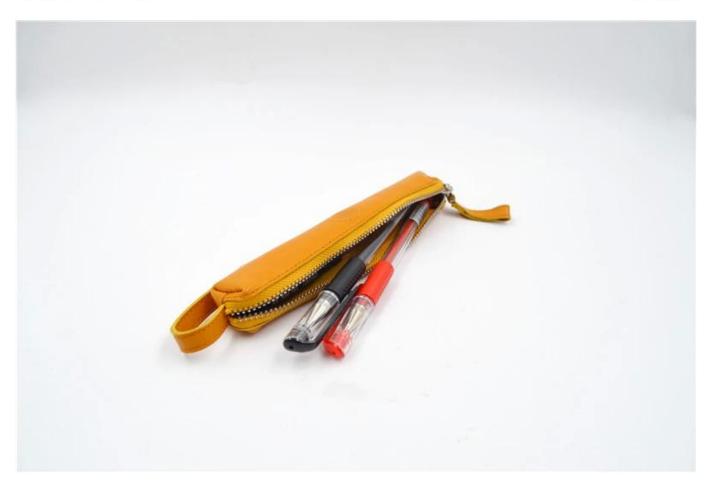

#### FEATURES



- 1. Type of supplier: OEM and ODM
- 2. Colors: according to your needs
- 3. Dimensions:20x3.5x3.5cm
- 4. Country of origin: Chittagong, Bangladesh
- 5. Packaging details: each piece in a gift bag, we can make it as your requirement.
- 6. Logo: can be customized as a requirement
- 7. Sample: the sample is available

ADVANTAGES

SUNTEAM





Style:ST-337 Size(cm):20\*3.5\*3.5 Material:Nappa Maestro

## **INSIDE PHOTOS**





/ SUNTEAM









12.1 Final Packaged in Carton

### **V QC CONTROL**

#### SUNTEAM

Totally aprox 28 QC workers, 4 QC steps to Guarantee the Quality

IQC (Incoming material Quality Control): Inspection of cutted leather parts before start production. PQC (Process Quality Control): Inspect the wallet after assembling, before stitch. FQC (Final Quality Control): Final inspection before packing. OQC (Outgoing Quality Control): Random Inspection / The Third Party Inspection Agency



**V** MACHINES



# Machines—Production Process