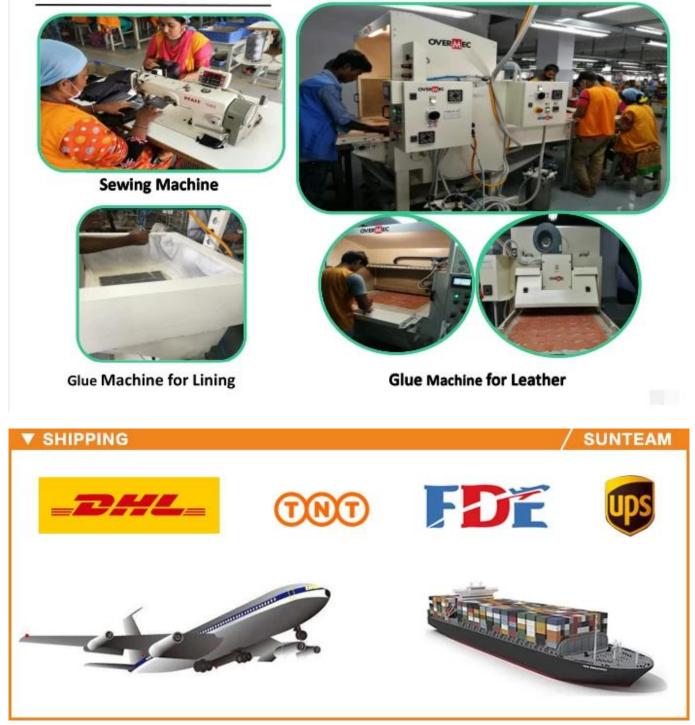

etails: each piece in a gift bag, we can make it as your requirement.
- 6. Logo: can be customized as a requirement
- 7. Sample: the sample is available

ADVANTAGES

SUNTEAM





Style:ST-337 Size(cm):20\*3.5\*3.5 Material:Nappa Maestro

## **INSIDE PHOTOS**





/ SUNTEAM









12.1 Final Packaged in Carton

### **V QC CONTROL**

#### SUNTEAM

Totally aprox 28 QC workers, 4 QC steps to Guarantee the Quality

IQC (Incoming material Quality Control): Inspection of cutted leather parts before start production. PQC (Process Quality Control): Inspect the wallet after assembling, before stitch. FQC (Final Quality Control): Final inspection before packing. OQC (Outgoing Quality Control): Random Inspection / The Third Party Inspection Agency



**V** MACHINES



# Machines—Production Process