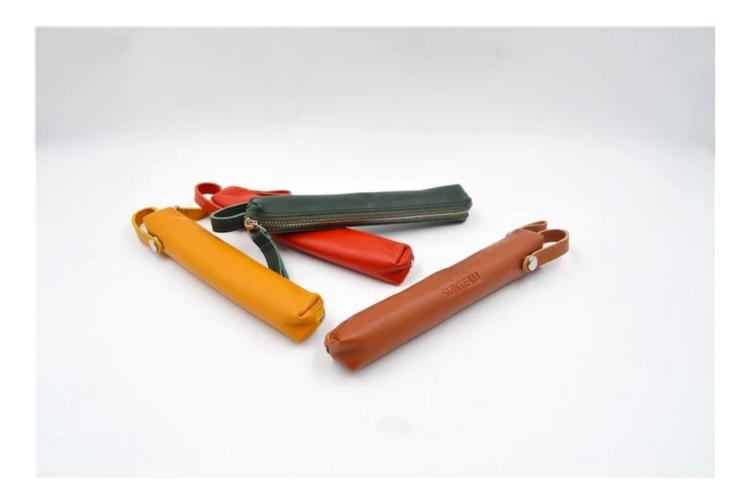

#### FEATURES

- 1. Type of supplier: OEM and ODM
- 2. Colors: according to your needs
- 3. Dimensions:20x3.5x3.5cm
- 4. Country of origin: Chittagong, Bangladesh
- 5. Packaging details: each piece in a gift bag, we can make it as your requirement.
- 6. Logo: can be customized as a requirement
- 7. Sample: the sample is available

ADVANTAGES

SUNTEAM

Style:ST-337 Size(cm):20\*3.5\*3.5 Material:Nappa Maestro