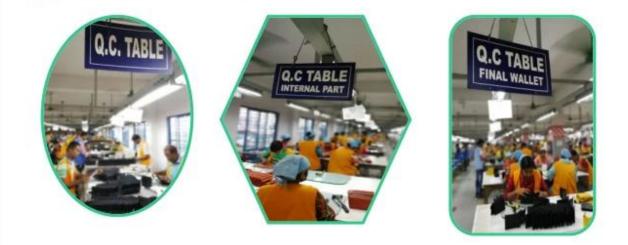

### **V QC CONTROL**

#### SUNTEAM

Totally aprox 28 QC workers, 4 QC steps to Guarantee the Quality

IQC (Incoming material Quality Control): Inspection of cutted leather parts before start production. PQC (Process Quality Control): Inspect the wallet after assembling, before stitch. FQC (Final Quality Control): Final inspection before packing. OQC (Outgoing Quality Control): Random Inspection / The Third Party Inspection Agency