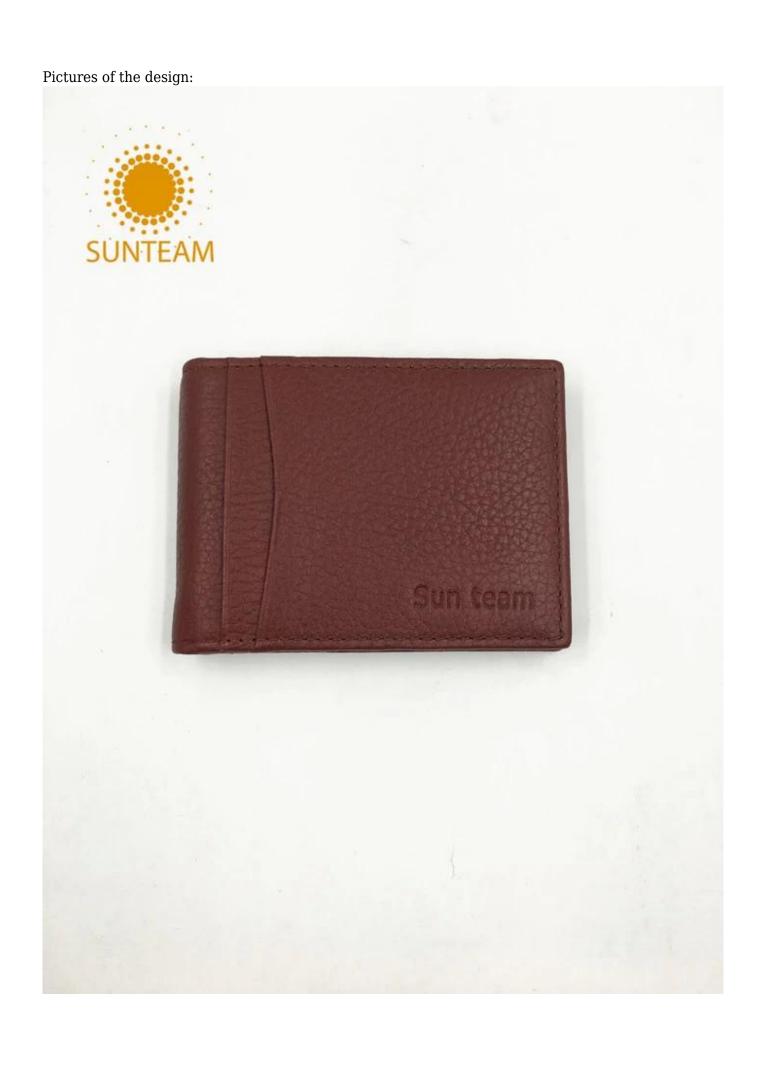

- 1.Supplier type:OEM&ODM
- 2.Colors:As per your requirement
- 3.Size:10.6\*7.6cm
- 4. Country of origin: Chittagong, Bangladesh
- 5. Packing Details: Each piece in a gift bag, we can do as your requirement.
- 6.Logo:can be customised made as your requiremen
- 7. Sample: sample is available