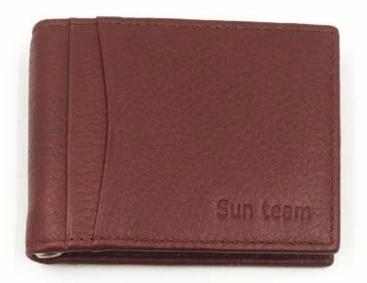

- 1.Supplier type:OEM&ODM
- 2.Colors:As per your requirement
- 3.Size:10.6\*7.6cm
- 4. Country of origin: Chittagong, Bangladesh
- 5. Packing Details: Each piece in a gift bag, we can do as your requirement.
- 6.Logo:can be customised made as your requiremen
- 7. Sample: sample is available