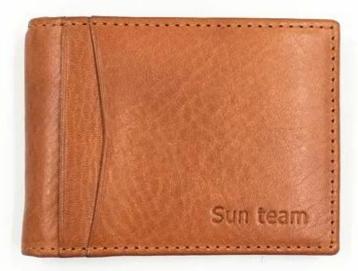

- 1.Supplier type:OEM&ODM
- 2.Colors:As per your requirement
- 3.Size:10.6\*7.6cm
- 4. Country of origin: Chittagong, Bangladesh
- 5. Packing Details: Each piece in a gift bag, we can do as your requirement.
- 6.Logo:can be customised made as your requiremen
- 7. Sample: sample is available