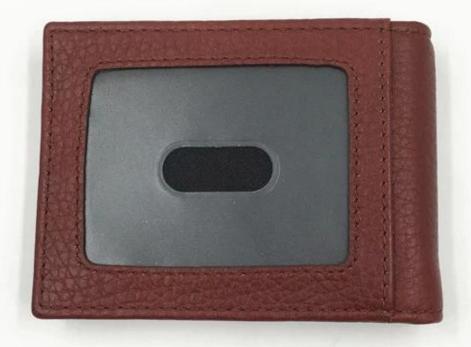

- 1.Supplier type:OEM&ODM
- 2.Colors:As per your requirement
- 3.Size:10.6\*7.6cm
- 4. Country of origin: Chittagong, Bangladesh
- 5. Packing Details: Each piece in a gift bag, we can do as your requirement.
- 6.Logo:can be customised made as your requiremen
- 7. Sample: sample is available