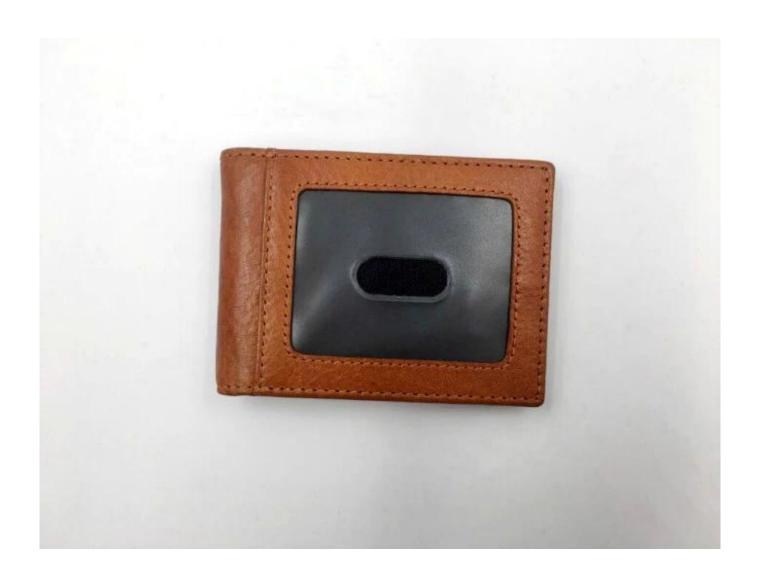

# Wallet supplier-China wallet supplier-Bangladesh leather wallet

×

**1.** Type of supplier: OEM & ODM

2. Colors: according to your requirement

3. Size: 10.5x7.5x1cm

4. Country of origin: Chittagong, Bangladesh

5. Packaging details: each piece in a gift bag, we can do as your requirement

6. Logo: can be customized made as your requiremen

7. Sample: sample is available