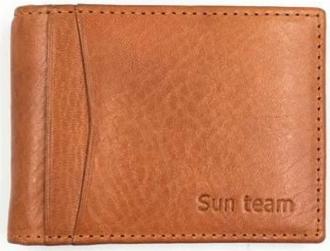

# Wallet supplier-China wallet supplier-Bangladesh leather wallet

×

**1.** Type of supplier: OEM & ODM

2. Colors: according to your requirement

3. Size: 10.5x7.5x1cm

4. Country of origin: Chittagong, Bangladesh

5. Packaging details: each piece in a gift bag, we can do as your requirement

6. Logo: can be customized made as your requiremen

7. Sample: sample is available