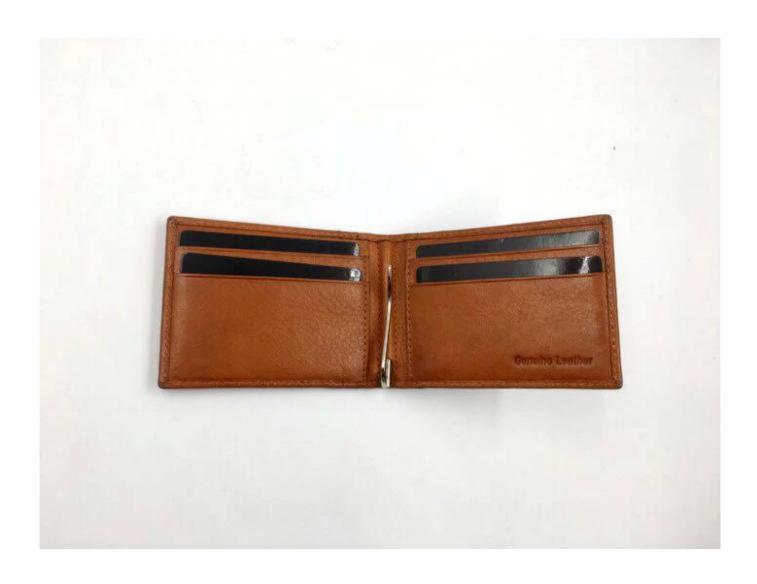

# Wallet supplier-China wallet supplier-Bangladesh leather wallet

×

**1.** Type of supplier: OEM & ODM

2. Colors: according to your requirement

3. Size: 10.5x7.5x1cm

4. Country of origin: Chittagong, Bangladesh

5. Packaging details: each piece in a gift bag, we can do as your requirement

6. Logo: can be customized made as your requiremen

7. Sample: sample is available