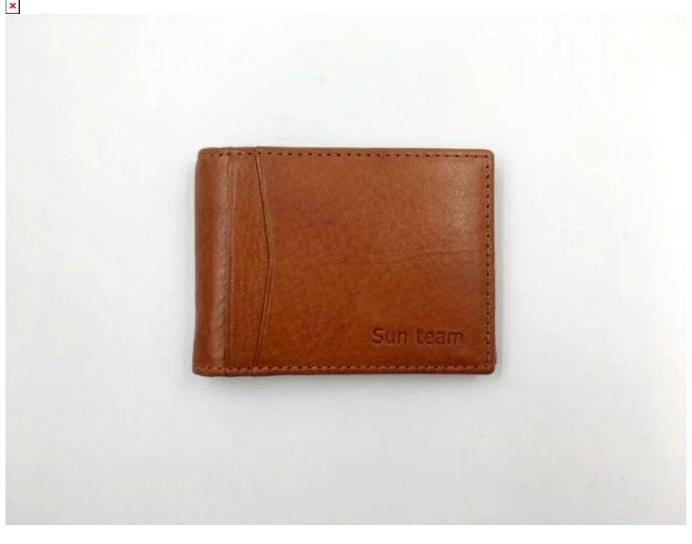

# Wallet supplier-China wallet supplier-Bangladesh leather wallet

×

**1.** Type of supplier: OEM & ODM

2. Colors: according to your requirement

3. Size: 10.5x7.5x1cm

4. Country of origin: Chittagong, Bangladesh

5. Packaging details: each piece in a gift bag, we can do as your requirement

6. Logo: can be customized made as your requiremen

7. Sample: sample is available