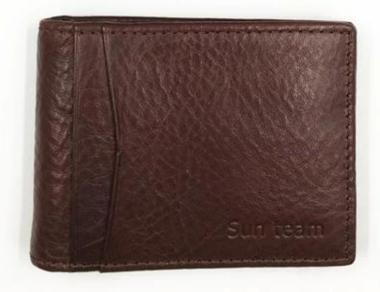

# Wallet supplier-China wallet supplier-Bangladesh leather wallet

×

**1.** Type of supplier: OEM & ODM

2. Colors: according to your requirement

3. Size: 10.5x7.5x1cm

4. Country of origin: Chittagong, Bangladesh

5. Packaging details: each piece in a gift bag, we can do as your requirement

6. Logo: can be customized made as your requiremen

7. Sample: sample is available