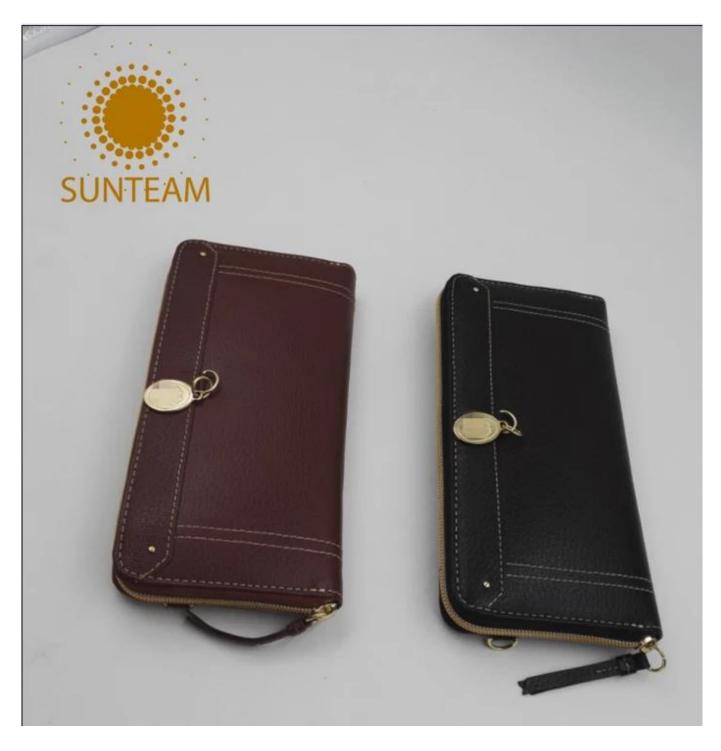

- 1.Supplier type:OEM&ODM
- 2.Colors:As per your requirement
- 3.Size:20.5\*10.5\*3cm
- 4. Country of origin : Chittagong, Banglades
- 5. Packing Details: Each piece in a gift bag, we can do as your requirement.
- 6.Logo:can be customised made as your requiremen
- 7. Sample: sample is available

Pictures of the design:

Leather Type :Cow ,Calf,Sheep,Nappa/All Kinds of Leather quality and finish can be made. Leather color As per your specification or choose on Pantone swatch .