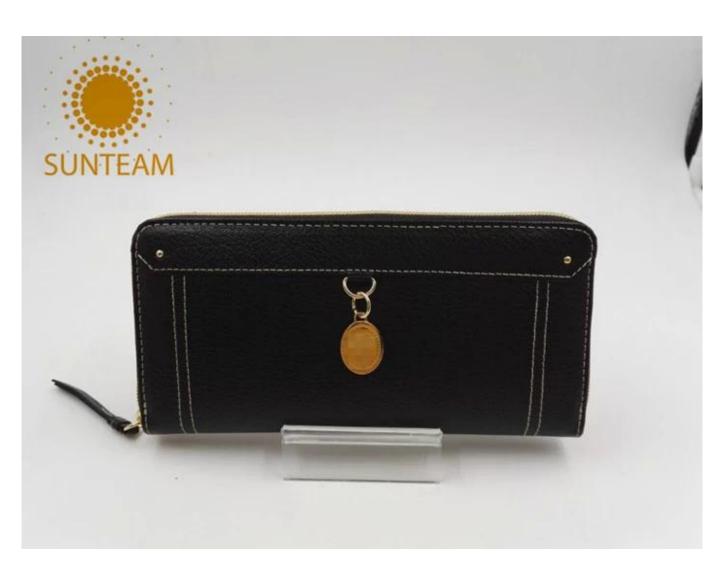

Pictures of the design:

Leather Type :Cow ,Calf,Sheep,Nappa/All Kinds of Leather quality and finish can be made. Leather color As per your specification or choose on Pantone swatch .