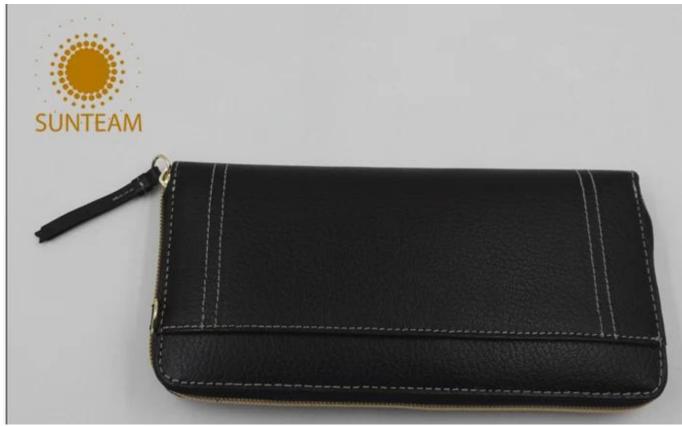

Pictures of the design:

Leather Type :Cow ,Calf,Sheep,Nappa/All Kinds of Leather quality and finish can be made. Leather color As per your specification or choose on Pantone swatch .