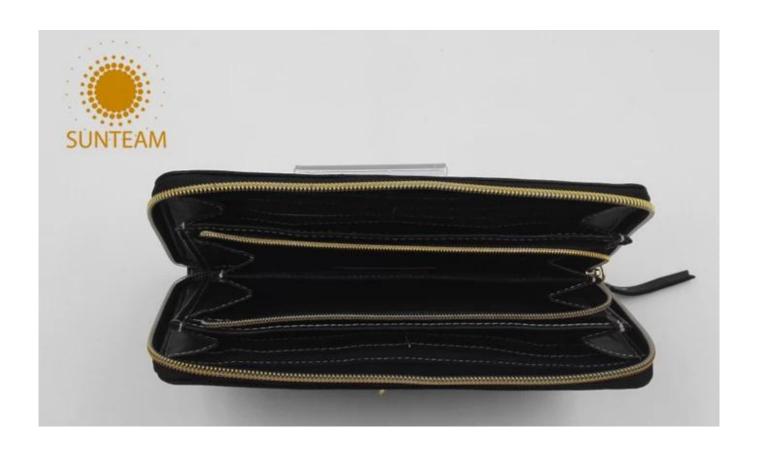

Pictures of the design:

Leather Type :Cow ,Calf,Sheep,Nappa/All Kinds of Leather quality and finish can be made. Leather color As per your specification or choose on Pantone swatch .