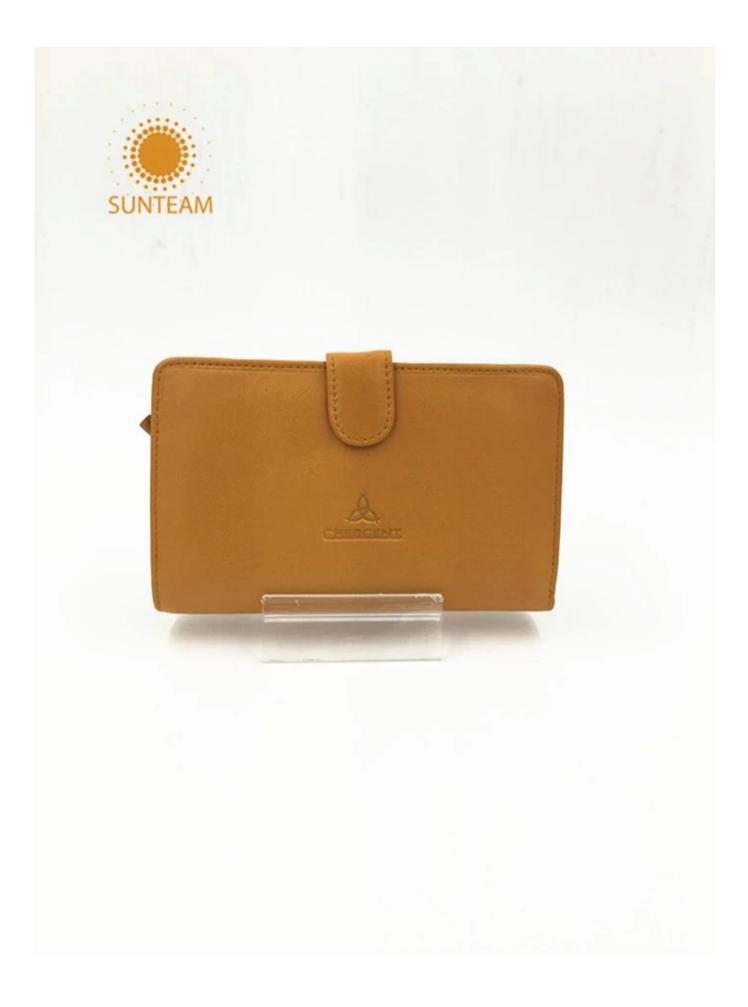

Pictures of the design:

Leather Type :Cow ,Calf,Sheep,Nappa/All Kinds of Leather quality and finish can be made. Leather color As per your specification or choose on Pantone swatch .