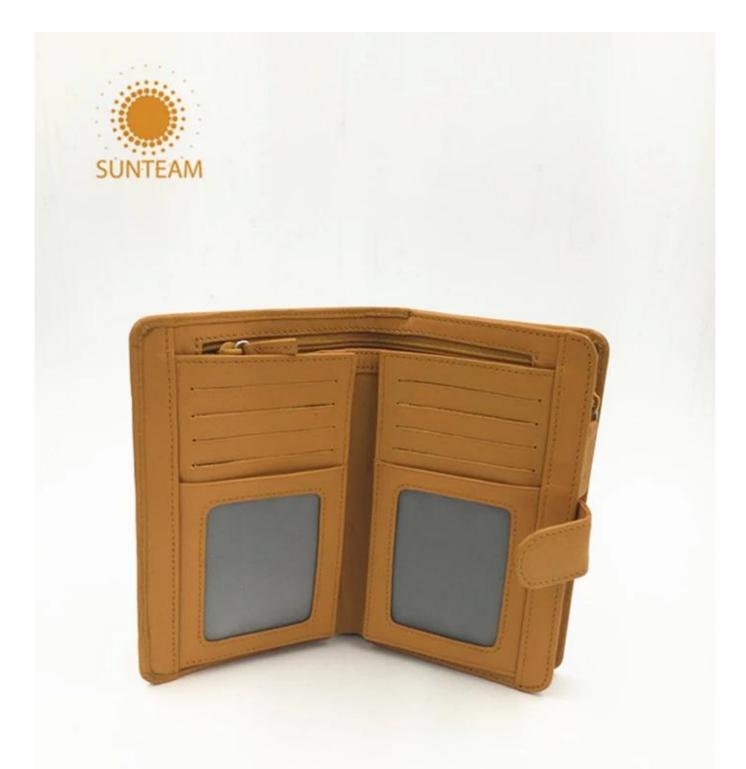

Pictures of the design:

Leather Type :Cow ,Calf,Sheep,Nappa/All Kinds of Leather quality and finish can be made. Leather color As per your specification or choose on Pantone swatch .