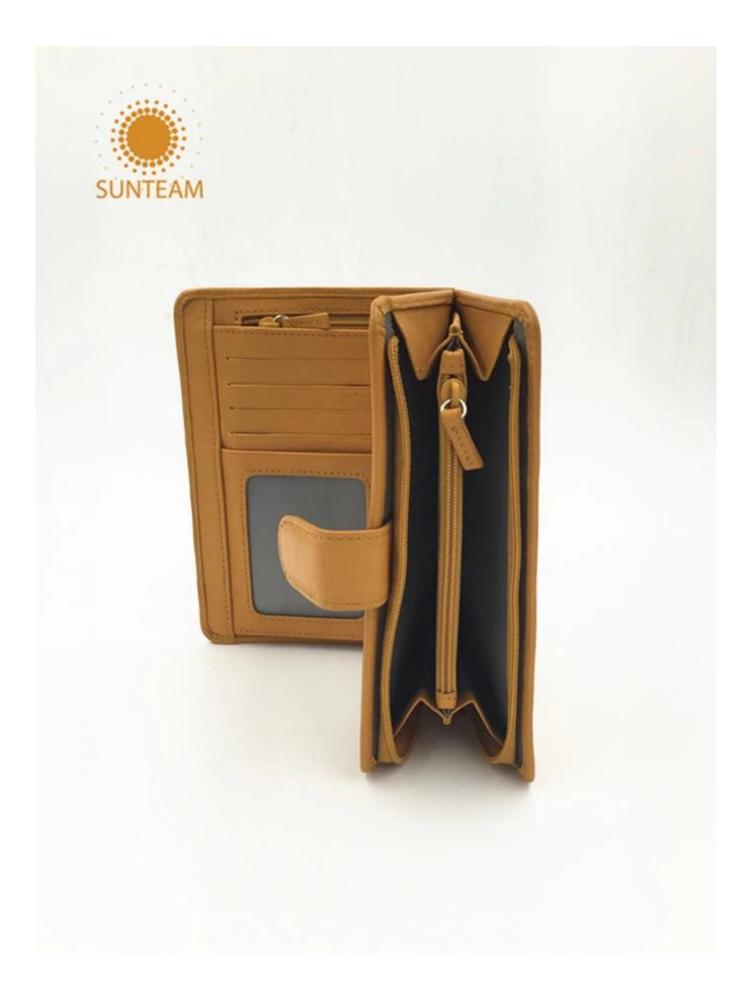

Pictures of the design:

Leather Type :Cow ,Calf,Sheep,Nappa/All Kinds of Leather quality and finish can be made. Leather color As per your specification or choose on Pantone swatch .