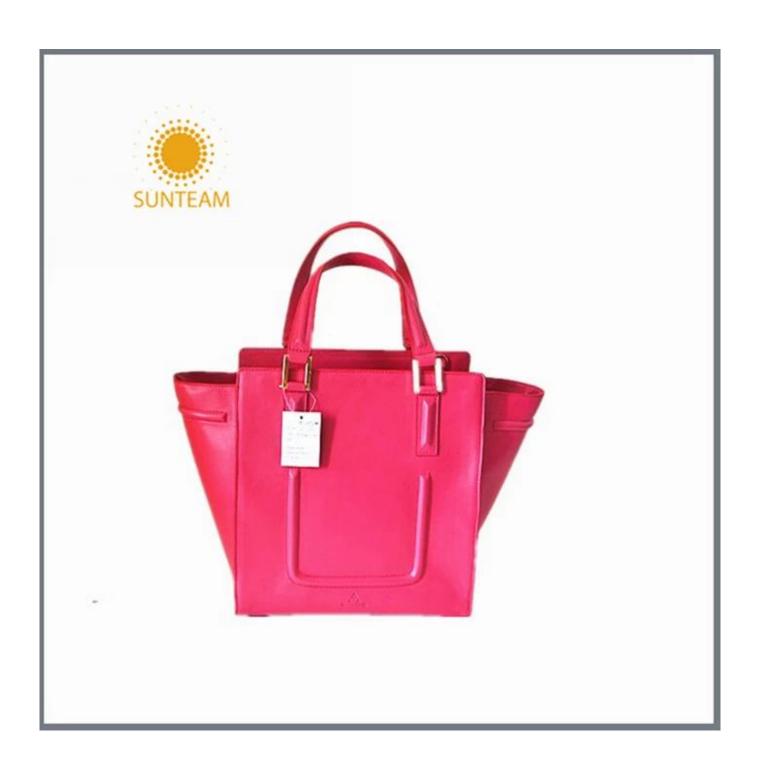

Pictures of the design:

Leather Type :Cow ,Calf,Sheep,Nappa/All Kinds of Leather quality and finish can be made. Leather color As per your specification or choose on Pantone swatch .