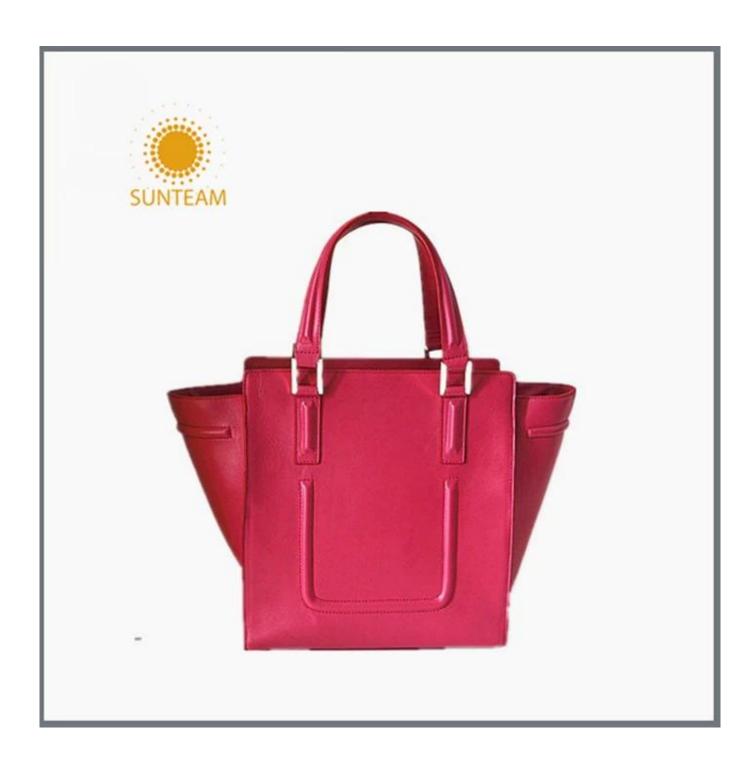

Pictures of the design:

Leather Type :Cow ,Calf,Sheep,Nappa/All Kinds of Leather quality and finish can be made. Leather color As per your specification or choose on Pantone swatch .