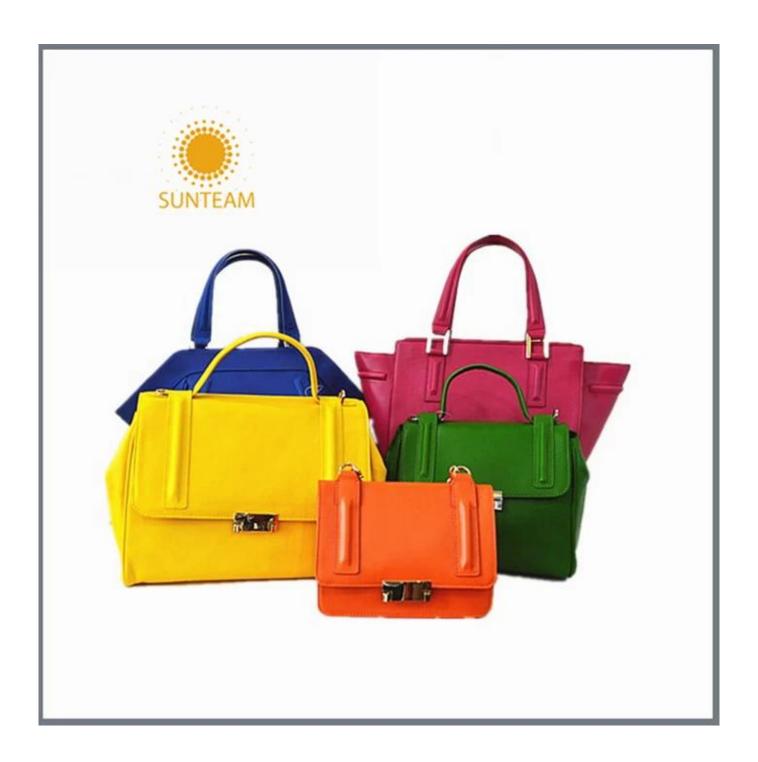

Pictures of the design:

Leather Type :Cow ,Calf,Sheep,Nappa/All Kinds of Leather quality and finish can be made. Leather color As per your specification or choose on Pantone swatch .