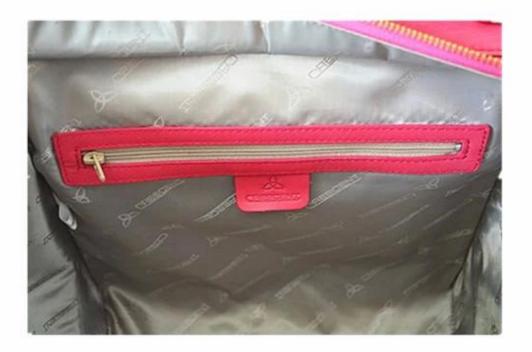

Pictures of the design:

Leather Type :Cow ,Calf,Sheep,Nappa/All Kinds of Leather quality and finish can be made. Leather color As per your specification or choose on Pantone swatch .