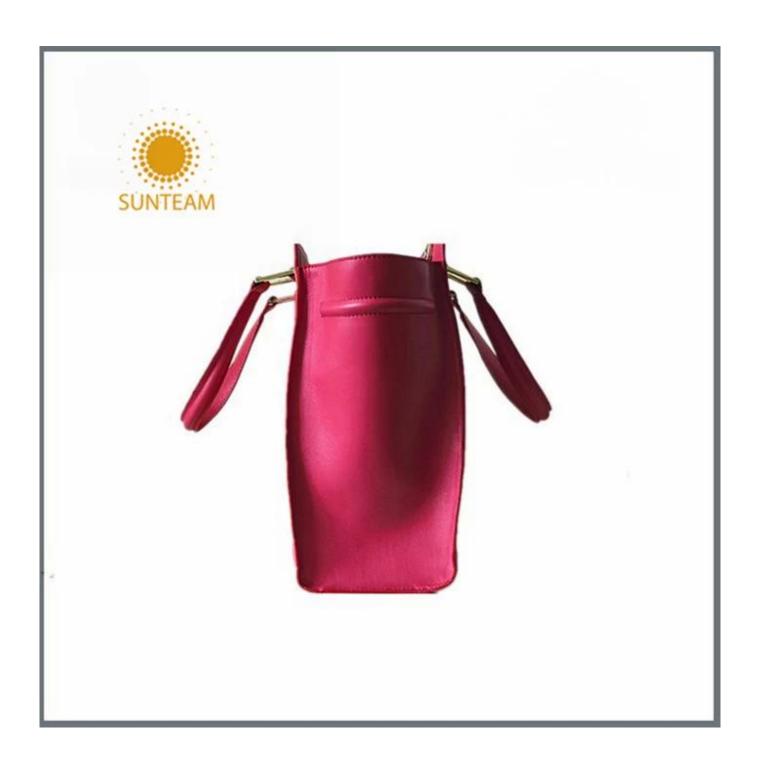

Pictures of the design:

Leather Type :Cow ,Calf,Sheep,Nappa/All Kinds of Leather quality and finish can be made. Leather color As per your specification or choose on Pantone swatch .