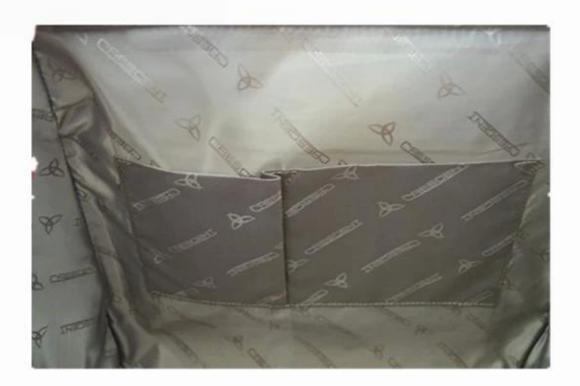

Pictures of the design:

Leather Type :Cow ,Calf,Sheep,Nappa/All Kinds of Leather quality and finish can be made. Leather color As per your specification or choose on Pantone swatch .