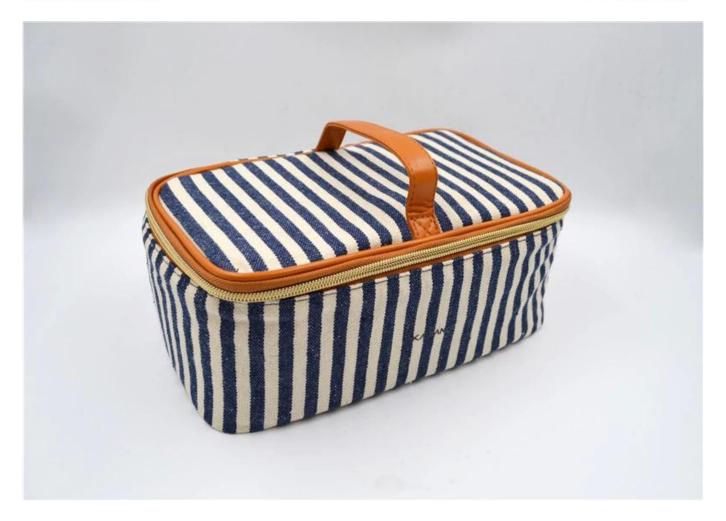

## **INSIDE PHOTOS**

▼ PACKING / SUNTEAM

10.1 Package (polybag, cotton bag, gift box for your choosing)

12.1 Final Packaged in Carton

**▼ QC CONTROL** 

SUNTEAM

Totally aprox 28 QC workers, 4 QC steps to Guarantee the Quality