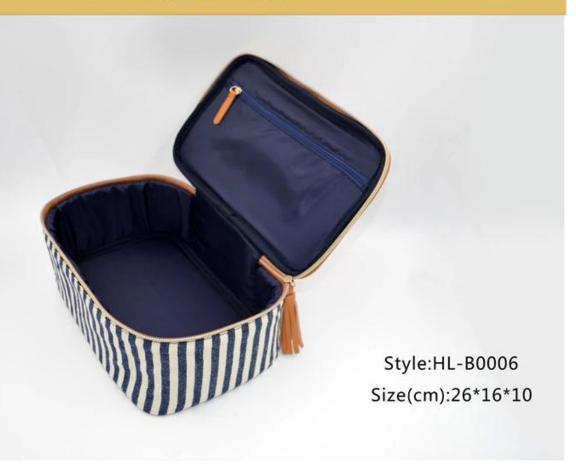

• FEATURES SUNTEAM

Type of supplier: OEM and ODM
Colors: according to your needs

3. Dimensions: 26x16x10 cm

4. Country of origin: Chittagong, Bangladesh

- 5. Packaging details: each piece in a gift bag, we can make it as your requirement.
- 6. Logo: can be customized as a requirement