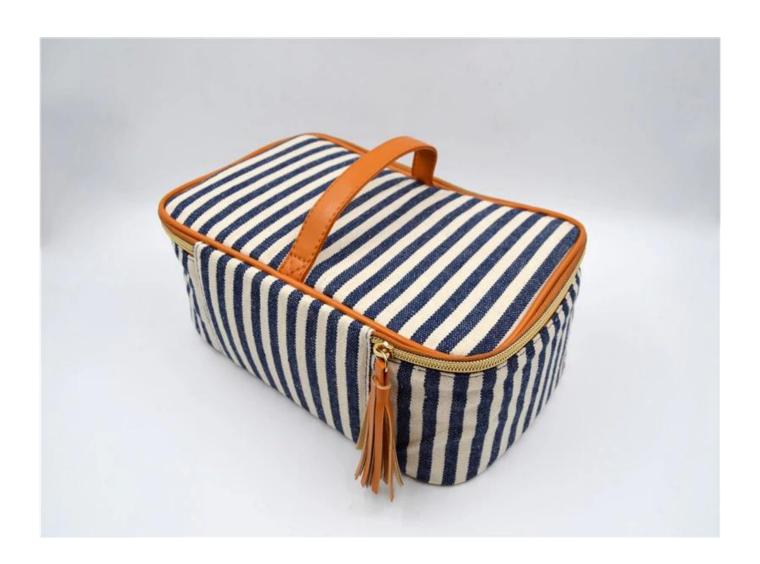

## **INSIDE PHOTOS**

▼ PACKING / SUNTEAM

10.1 Package (polybag, cotton bag, gift box for your choosing)

12.1 Final Packaged in Carton

**▼ QC CONTROL** 

SUNTEAM

Totally aprox 28 QC workers, 4 QC steps to Guarantee the Quality