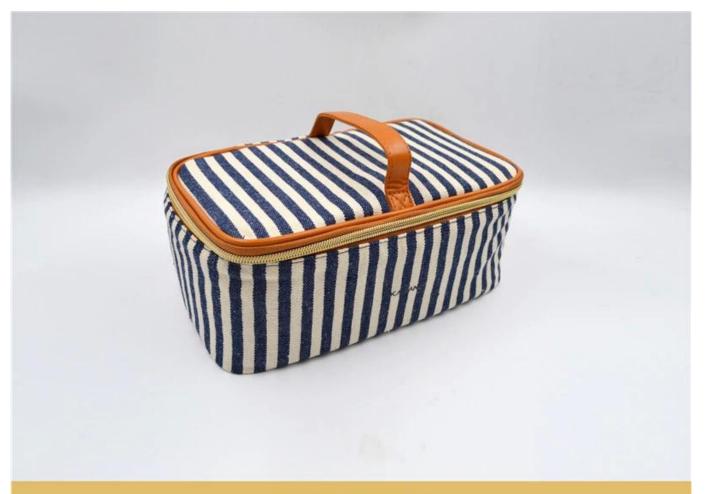

## **INSIDE PHOTOS**

▼ PACKING / SUNTEAM

10.1 Package (polybag, cotton bag, gift box for your choosing)

12.1 Final Packaged in Carton

**▼ QC CONTROL** 

SUNTEAM

Totally aprox 28 QC workers, 4 QC steps to Guarantee the Quality