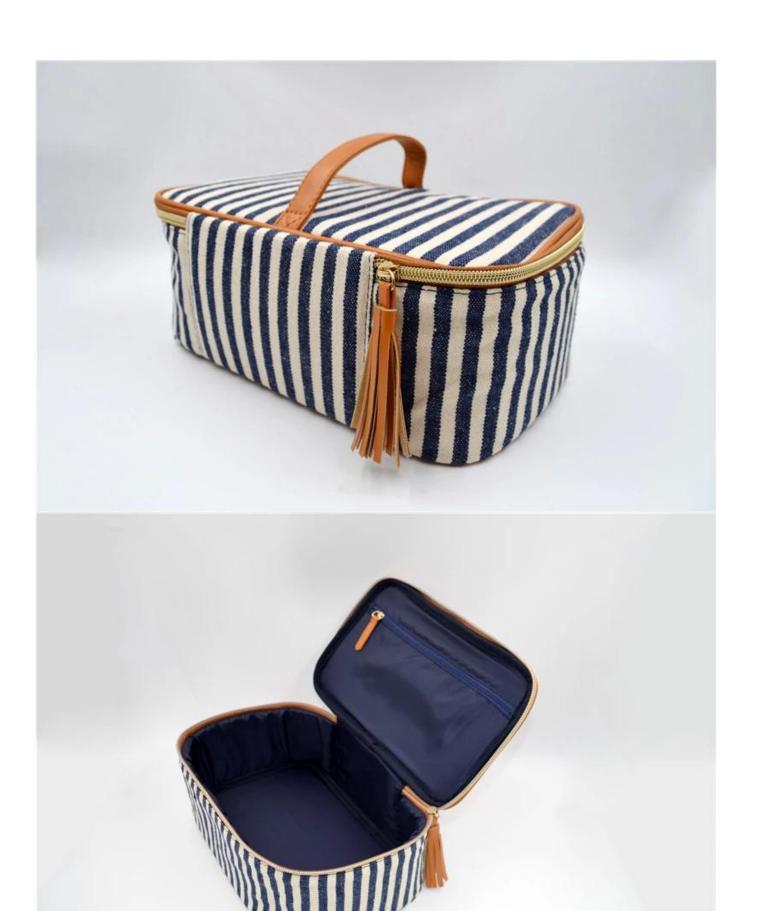

## **INSIDE PHOTOS**

▼ PACKING / SUNTEAM

10.1 Package (polybag, cotton bag, gift box for your choosing)

12.1 Final Packaged in Carton

**▼ QC CONTROL** 

SUNTEAM

Totally aprox 28 QC workers, 4 QC steps to Guarantee the Quality