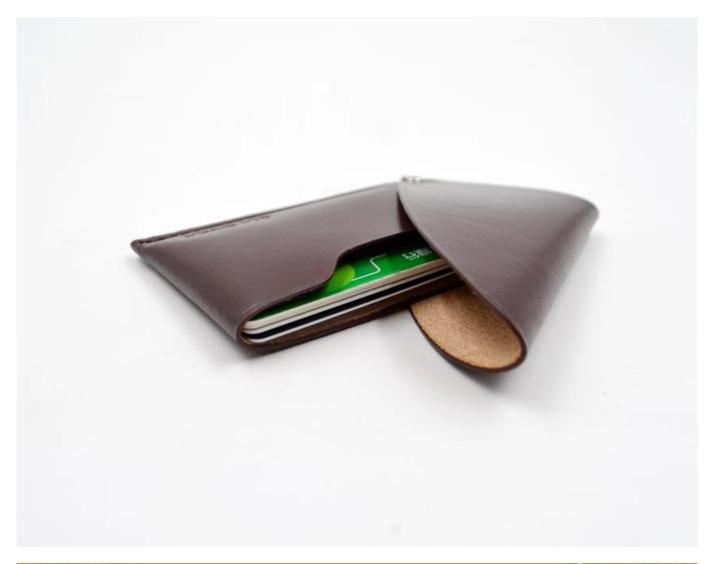

#### FEATURES

- **1. Type of supplier: OEM & ODM**
- 2. Colors: according to your needs
- 3. Dimension: 9x8cm
- 4. Country of origin: Chittagong, Bangladesh
- 5. Packaging details: each piece in a gift bag, we can do as your requirement.
- 6. Logo: can be customized as a requirement
- 7. Sample: sample is available

ADVANTAGES

SUNTEAM