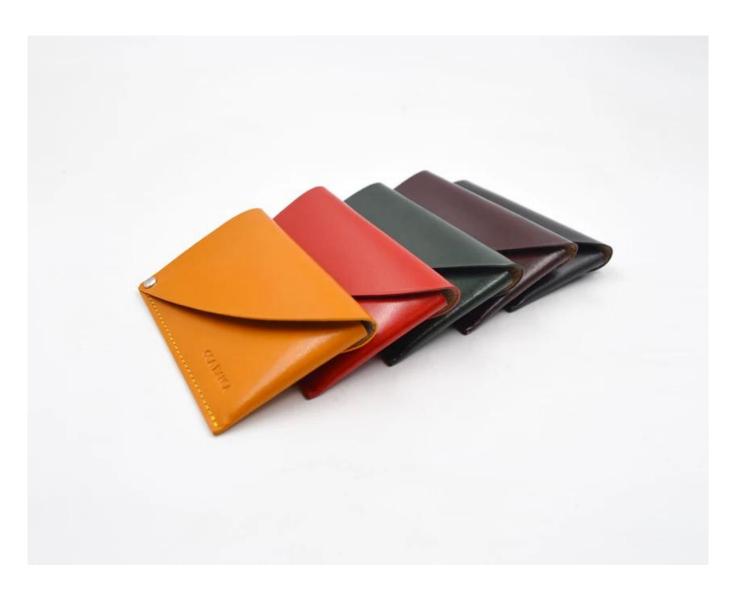

#### FEATURES

- **1. Type of supplier: OEM & ODM**
- 2. Colors: according to your needs
- 3. Dimension: 9x8cm
- 4. Country of origin: Chittagong, Bangladesh
- 5. Packaging details: each piece in a gift bag, we can do as your requirement.
- 6. Logo: can be customized as a requirement
- 7. Sample: sample is available

ADVANTAGES

SUNTEAM