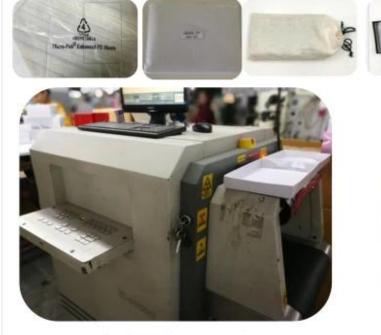

# **V** PACKING

# SUNTEAM

11.1 Finished Products Metal X-ray Detector

10.1 Package (polybag, cotton bag, gift box for your choosing)

12.1 Final Packaged in Carton