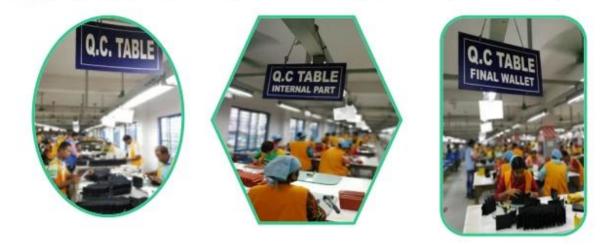

### Totally aprox 28 QC workers, 4 QC steps to Guarantee the Quality

IQC (Incoming material Quality Control): Inspection of cutted leather parts before start production. PQC (Process Quality Control): Inspect the wallet after assembling, before stitch.

FQC (Final Quality Control): Final inspection before packing.

OQC (Outgoing Quality Control): Random Inspection / The Third Party Inspection Agency