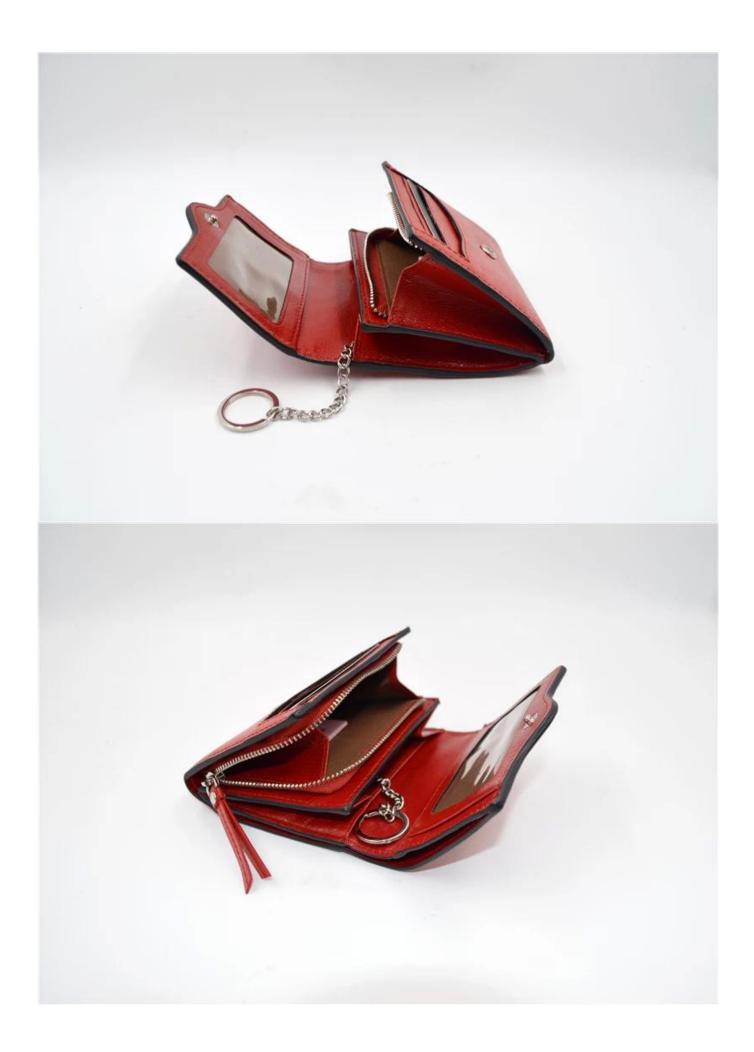

### FEATURES



- **1. Type of supplier: OEM & ODM**
- 2. Colors: according to your needs
- 3. Dimension: 11x9.5x3.5cm
- 4. Country of origin: Chittagong, Bangladesh
- 5. Packaging details: each piece in a gift bag, we can do as your requirement.
- 6. Logo: can be customized as a requirement
- 7. Sample: sample is available

# • ADVANTAGES







Style:ST-W1131 Size(cm):11\*9.5\*3.5 Material:Saffiano

# **INSIDE PHOTOS**



### **V** PACKING

### SUNTEAM



11.1 Finished Products Metal X-ray Detector



10.1 Package (polybag, cotton bag, gift box for your choosing)



12.1 Final Packaged in Carton

V QC CONTROL

### SUNTEAM

Totally aprox 28 QC workers, 4 QC steps to Guarantee the Quality

IQC (Incoming material Quality Control): Inspection of cutted leather parts before start production. PQC (Process Quality Control): Inspect the wallet after assembling, before stitch.

FQC (Final Quality Control): Final inspection before packing.

OQC (Outgoing Quality Control): Random Inspection / The Third Party Inspection Agency



**V** MACHINES



## Machines—Production Process