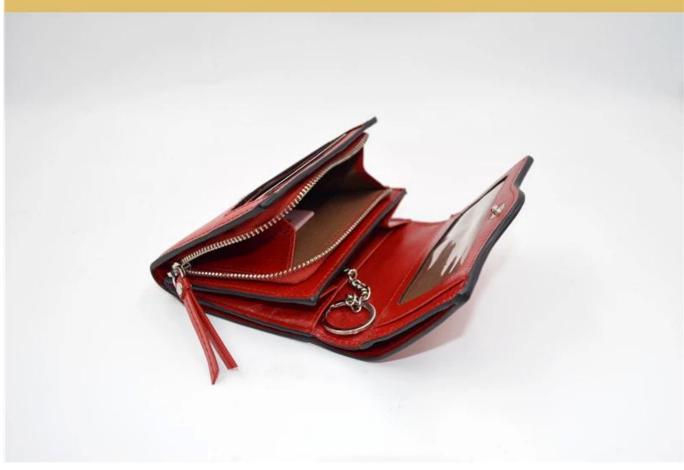

### FEATURES



- **1. Type of supplier: OEM & ODM**
- 2. Colors: according to your needs
- 3. Dimension: 11x9.5x3.5cm
- 4. Country of origin: Chittagong, Bangladesh
- 5. Packaging details: each piece in a gift bag, we can do as your requirement.
- 6. Logo: can be customized as a requirement
- 7. Sample: sample is available

# • ADVANTAGES







Style:ST-W1131 Size(cm):11\*9.5\*3.5 Material:Saffiano

# **INSIDE PHOTOS**



### **V** PACKING

### SUNTEAM



11.1 Finished Products Metal X-ray Detector



10.1 Package (polybag, cotton bag, gift box for your choosing)



12.1 Final Packaged in Carton

V QC CONTROL

### SUNTEAM

Totally aprox 28 QC workers, 4 QC steps to Guarantee the Quality

IQC (Incoming material Quality Control): Inspection of cutted leather parts before start production. PQC (Process Quality Control): Inspect the wallet after assembling, before stitch.

FQC (Final Quality Control): Final inspection before packing.

OQC (Outgoing Quality Control): Random Inspection / The Third Party Inspection Agency



**V** MACHINES



## Machines—Production Process