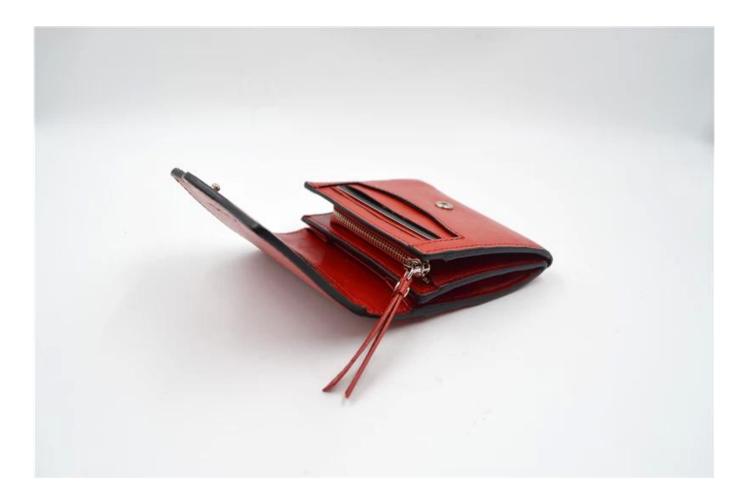

### FEATURES



- **1. Type of supplier: OEM & ODM**
- 2. Colors: according to your needs
- 3. Dimension: 11x9.5x3.5cm
- 4. Country of origin: Chittagong, Bangladesh
- 5. Packaging details: each piece in a gift bag, we can do as your requirement.
- 6. Logo: can be customized as a requirement
- 7. Sample: sample is available

# • ADVANTAGES







Style:ST-W1131 Size(cm):11\*9.5\*3.5 Material:Saffiano

# **INSIDE PHOTOS**



### **V** PACKING

### SUNTEAM



11.1 Finished Products Metal X-ray Detector



10.1 Package (polybag, cotton bag, gift box for your choosing)



12.1 Final Packaged in Carton

V QC CONTROL

### SUNTEAM

Totally aprox 28 QC workers, 4 QC steps to Guarantee the Quality

IQC (Incoming material Quality Control): Inspection of cutted leather parts before start production. PQC (Process Quality Control): Inspect the wallet after assembling, before stitch.

FQC (Final Quality Control): Final inspection before packing.

OQC (Outgoing Quality Control): Random Inspection / The Third Party Inspection Agency



**V** MACHINES



## Machines—Production Process