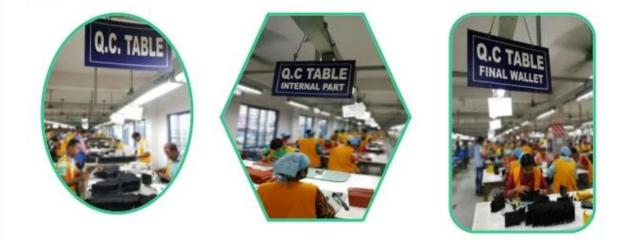

### SUNTEAM

Totally aprox 28 QC workers, 4 QC steps to Guarantee the Quality

IQC (Incoming material Quality Control): Inspection of cutted leather parts before start production. PQC (Process Quality Control): Inspect the wallet after assembling, before stitch.

FQC (Final Quality Control): Final inspection before packing.

OQC (Outgoing Quality Control): Random Inspection / The Third Party Inspection Agency

**V** MACHINES