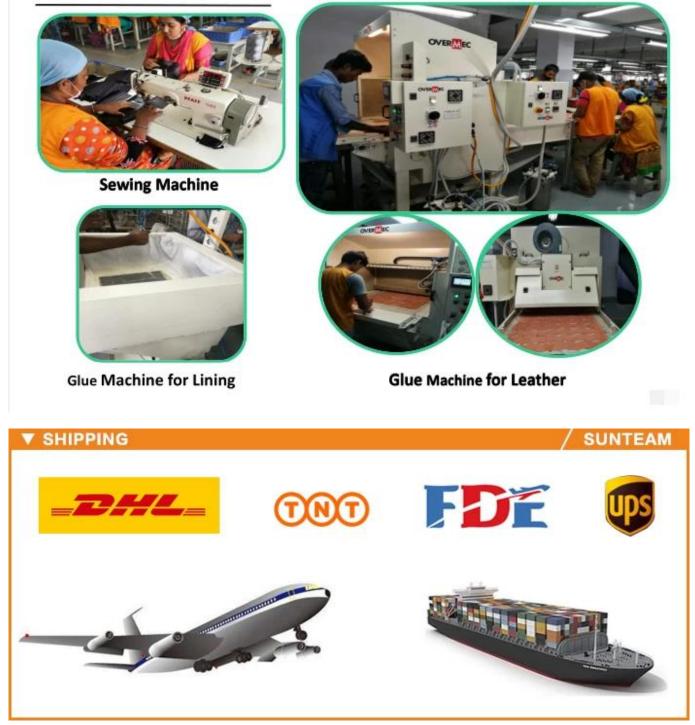

FQC (Final Quality Control): Final inspection before packing.

OQC (Outgoing Quality Control): Random Inspection / The Third Party Inspection Agency

**V** MACHINES

## Machines—Production Process