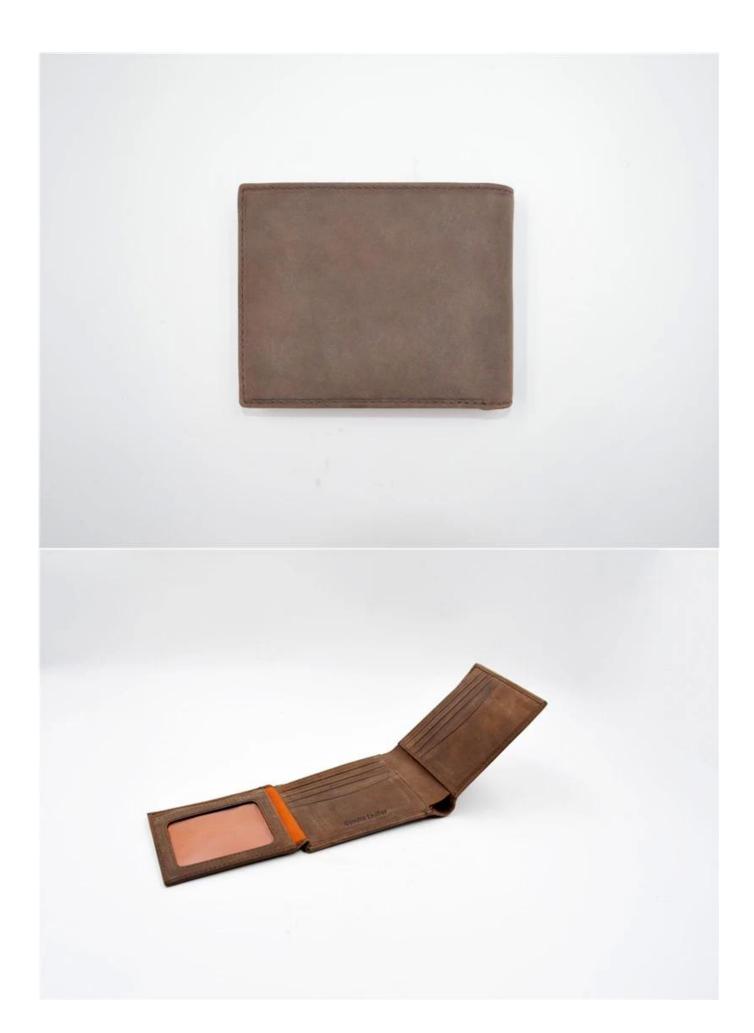

• FEATURES SUNTEAM

1. Type of supplier: OEM and ODM

- 2. Colors: according to your needs
- 3. Dimensions:11x9x2.5cm
- 4. Country of origin: Chittagong, Bangladesh
- 5. Packaging details: each piece in a gift bag, we can make it as your requirement.
- 6. Logo: can be customized as a requirement
- 7. Sample: the sample is available