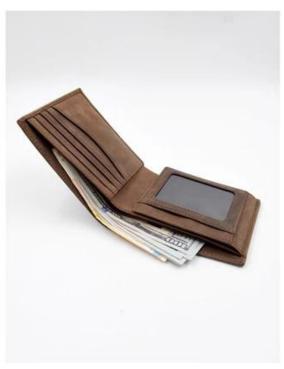

• FEATURES SUNTEAM

1. Type of supplier: OEM and ODM

- 2. Colors: according to your needs
- 3. Dimensions:11x9x2.5cm
- 4. Country of origin: Chittagong, Bangladesh
- 5. Packaging details: each piece in a gift bag, we can make it as your requirement.
- 6. Logo: can be customized as a requirement
- 7. Sample: the sample is available