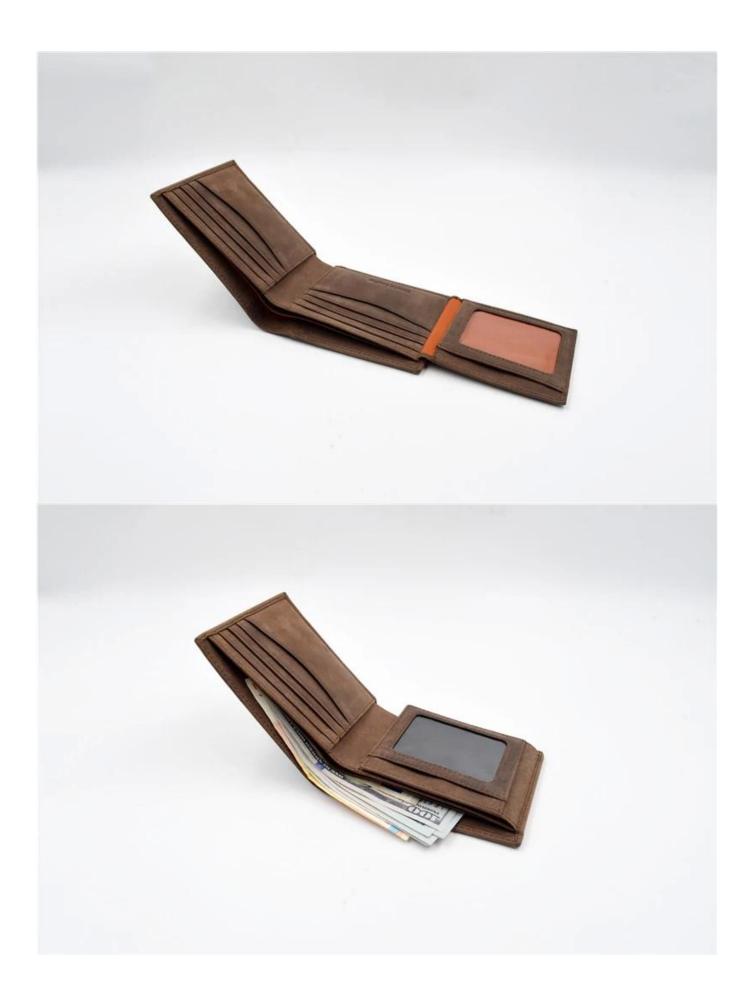

• FEATURES SUNTEAM

1. Type of supplier: OEM and ODM

- 2. Colors: according to your needs
- 3. Dimensions:11x9x2.5cm
- 4. Country of origin: Chittagong, Bangladesh
- 5. Packaging details: each piece in a gift bag, we can make it as your requirement.
- 6. Logo: can be customized as a requirement
- 7. Sample: the sample is available