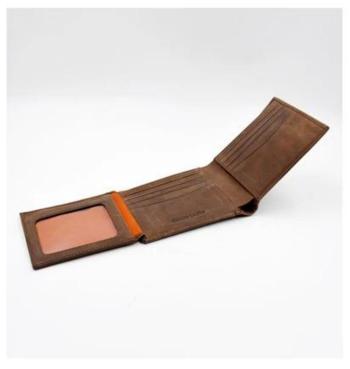

• FEATURES SUNTEAM

1. Type of supplier: OEM and ODM

- 2. Colors: according to your needs
- 3. Dimensions:11x9x2.5cm
- 4. Country of origin: Chittagong, Bangladesh
- 5. Packaging details: each piece in a gift bag, we can make it as your requirement.
- 6. Logo: can be customized as a requirement
- 7. Sample: the sample is available