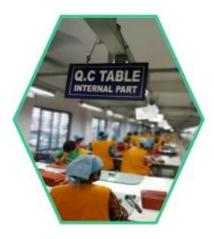

ADVANTAGES
SUNTEAM

▼ PACKING / SUNTEAM

10.1 Package (polybag, cotton bag, gift box for your choosing)

12.1 Final Packaged in Carton

**▼ QC CONTROL** 

SUNTEAM

Totally aprox 28 QC workers, 4 QC steps to Guarantee the Quality

IQC (Incoming material Quality Control): Inspection of cutted leather parts before start production.

PQC (Process Quality Control): Inspect the wallet after assembling, before stitch.

FQC (Final Quality Control): Final inspection before packing.