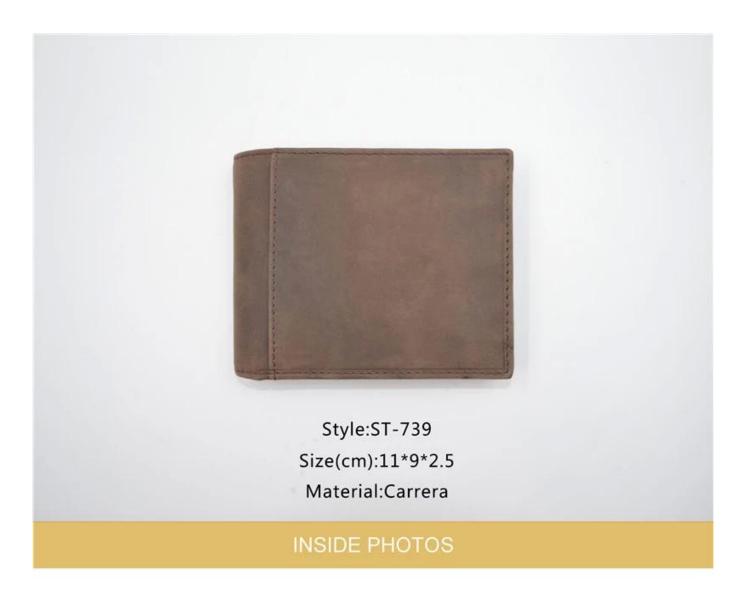

• FEATURES SUNTEAM

1. Type of supplier: OEM and ODM

- 2. Colors: according to your needs
- 3. Dimensions:11x9x2.5cm
- 4. Country of origin: Chittagong, Bangladesh
- 5. Packaging details: each piece in a gift bag, we can make it as your requirement.
- 6. Logo: can be customized as a requirement
- 7. Sample: the sample is available