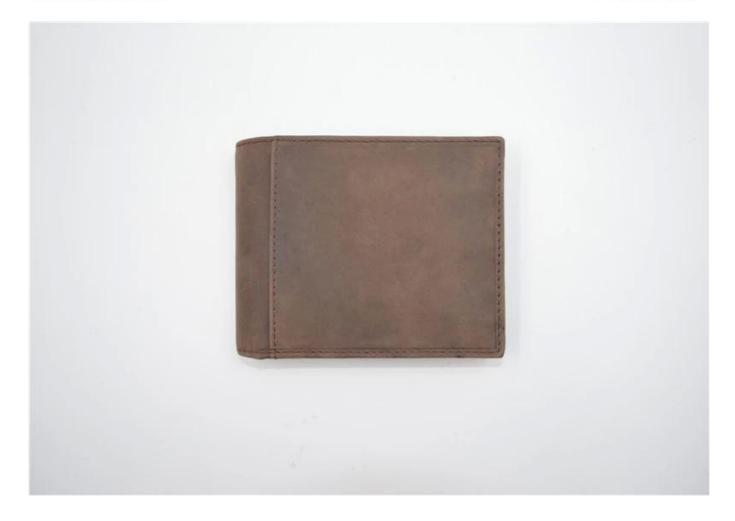

• FEATURES SUNTEAM

1. Type of supplier: OEM and ODM

- 2. Colors: according to your needs
- 3. Dimensions:11x9x2.5cm
- 4. Country of origin: Chittagong, Bangladesh
- 5. Packaging details: each piece in a gift bag, we can make it as your requirement.
- 6. Logo: can be customized as a requirement
- 7. Sample: the sample is available