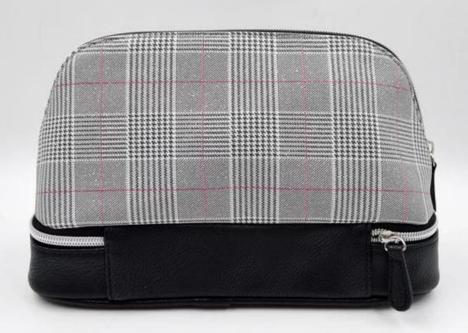

## ADVANTAGES

SUNTEAM

Style:HL-B0001 Size(cm):26\*10\*16

▼ PACKING / SUNTEAM

10.1 Package (polybag, cotton bag, gift box for your choosing)

12.1 Final Packaged in Carton

**▼ QC CONTROL** 

SUNTEAM