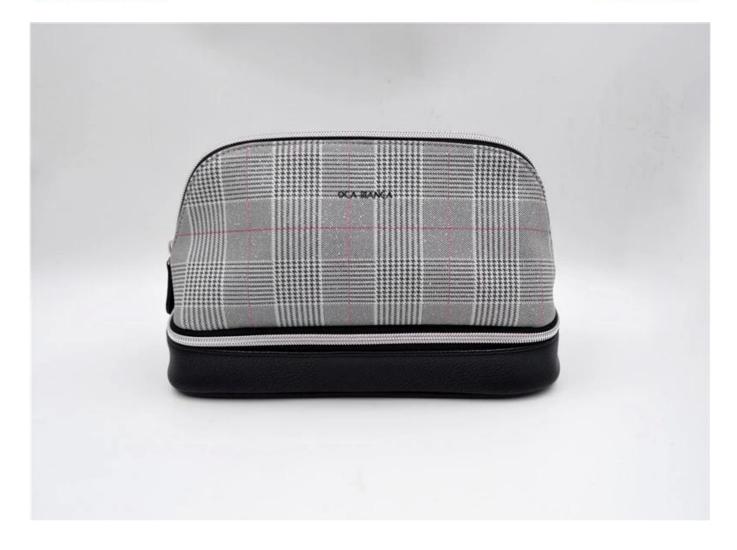

## ADVANTAGES

SUNTEAM

Style:HL-B0001 Size(cm):26\*10\*16

▼ PACKING / SUNTEAM

10.1 Package (polybag, cotton bag, gift box for your choosing)

12.1 Final Packaged in Carton

**▼ QC CONTROL** 

SUNTEAM