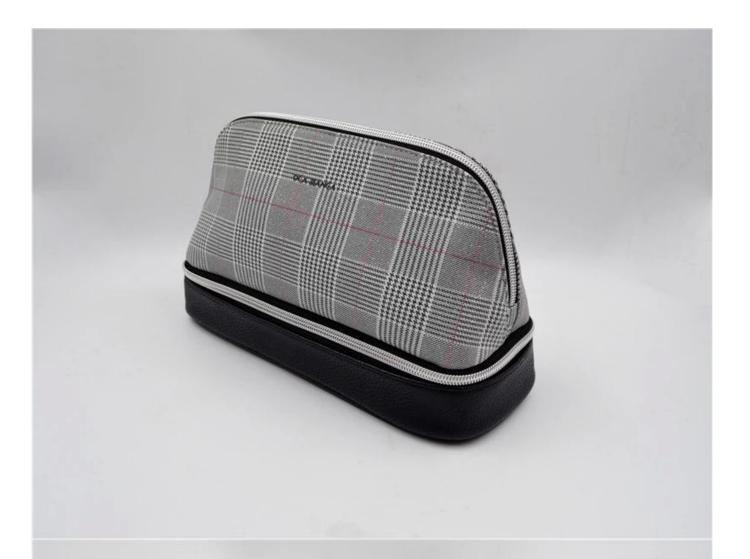

## ADVANTAGES

SUNTEAM

Style:HL-B0001 Size(cm):26\*10\*16

▼ PACKING / SUNTEAM

10.1 Package (polybag, cotton bag, gift box for your choosing)

12.1 Final Packaged in Carton

**▼ QC CONTROL** 

SUNTEAM