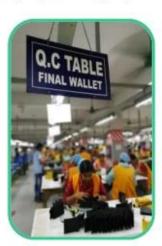

Totally aprox 28 QC workers, 4 QC steps to Guarantee the Quality

IQC (Incoming material Quality Control): Inspection of cutted leather parts before start production.

PQC (Process Quality Control): Inspect the wallet after assembling, before stitch.

FQC (Final Quality Control): Final inspection before packing.

OQC (Outgoing Quality Control): Random Inspection / The Third Party Inspection Agency

▼ MACHINES / SUNTEAM