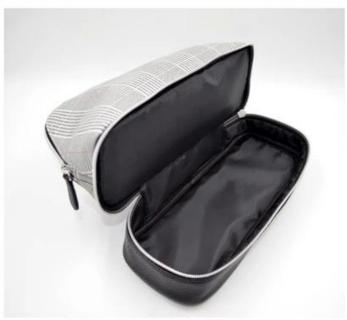

## ADVANTAGES

SUNTEAM

Style:HL-B0001 Size(cm):26\*10\*16

▼ PACKING / SUNTEAM

10.1 Package (polybag, cotton bag, gift box for your choosing)

12.1 Final Packaged in Carton

**▼ QC CONTROL** 

SUNTEAM