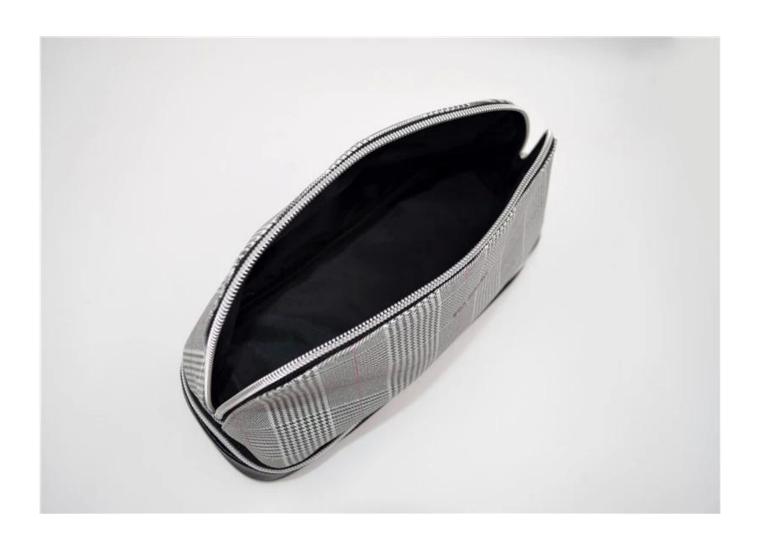

## ADVANTAGES

SUNTEAM

Style:HL-B0001 Size(cm):26\*10\*16

▼ PACKING / SUNTEAM

10.1 Package (polybag, cotton bag, gift box for your choosing)

12.1 Final Packaged in Carton

**▼ QC CONTROL** 

SUNTEAM