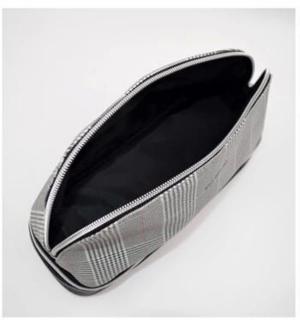

## ADVANTAGES

SUNTEAM

Style:HL-B0001 Size(cm):26\*10\*16

▼ PACKING / SUNTEAM

10.1 Package (polybag, cotton bag, gift box for your choosing)

12.1 Final Packaged in Carton

**▼ QC CONTROL** 

SUNTEAM