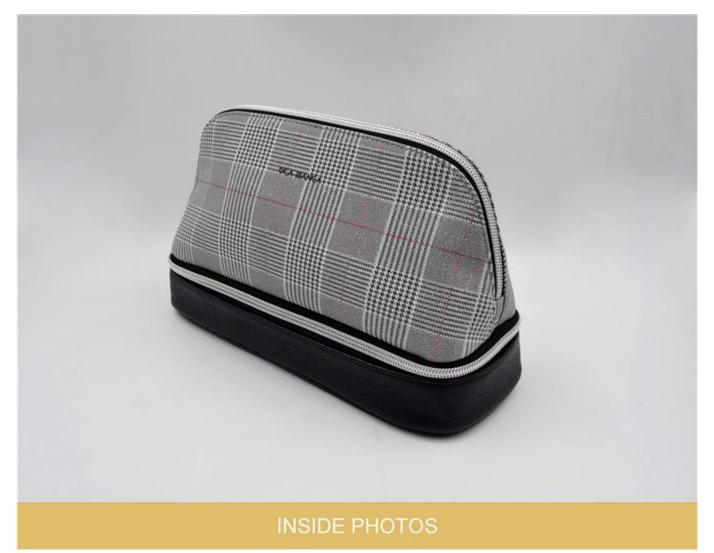

## ADVANTAGES

SUNTEAM

Style:HL-B0001 Size(cm):26\*10\*16

▼ PACKING / SUNTEAM

10.1 Package (polybag, cotton bag, gift box for your choosing)

12.1 Final Packaged in Carton

**▼ QC CONTROL** 

SUNTEAM