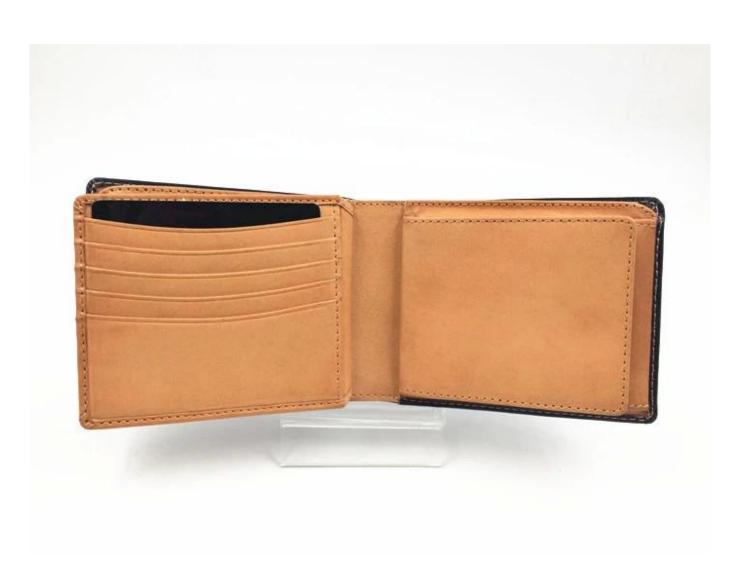

## Short style Albalux leather wallet wholesalere, New design leather wallet supplier

• FEATURES SUNTEAM

- 1.Supplier type:OEM&ODM
- 2.Colors:As per your requirement
- 3.Size:14.5x10x2.5cm
- 4. Country of origin: Chittagong, Bangladesh
- 5. Packing Details: Each piece in a gift bag, we can do as your requirement.
- 6.Logo:can be customised made as your requiremen
- 7. Sample: sample is available