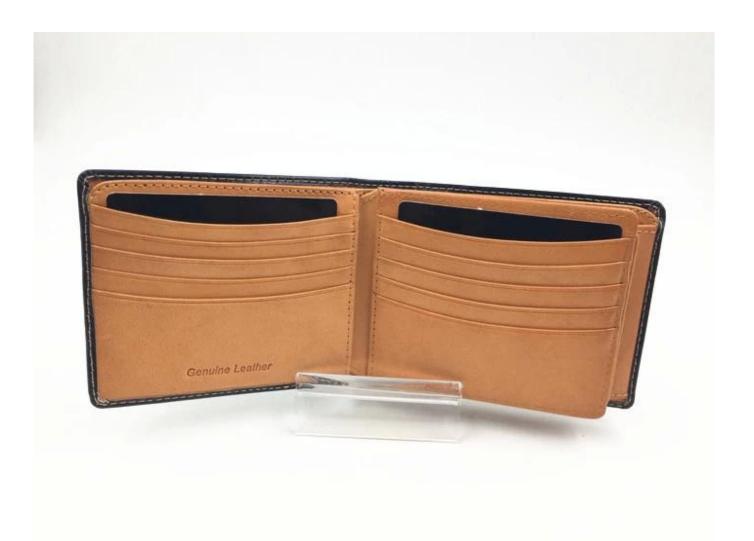

## Short style Albalux leather wallet wholesalere, New design leather wallet supplier

• FEATURES SUNTEAM

- 1.Supplier type:OEM&ODM
- 2.Colors:As per your requirement
- 3.Size:14.5x10x2.5cm
- 4. Country of origin: Chittagong, Bangladesh
- 5. Packing Details: Each piece in a gift bag, we can do as your requirement.
- 6.Logo:can be customised made as your requiremen
- 7. Sample: sample is available