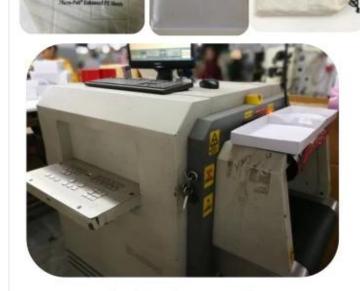

• PRODUCTS SUNTEAM

▼ PACKING / SUNTEAM

11.1 Finished Products Metal X-ray Detector

10.1 Package (polybag, cotton bag, gift box for your choosing)

12.1 Final Packaged in Carton

▼ QC CONTROL / SUNTEAM