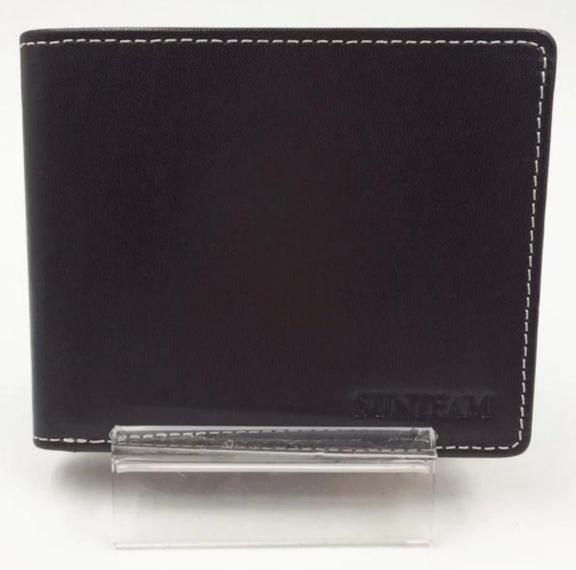

## Short style Albalux leather wallet wholesalere, New design leather wallet supplier

• FEATURES SUNTEAM

- 1.Supplier type:OEM&ODM
- 2.Colors:As per your requirement
- 3.Size:14.5x10x2.5cm
- 4. Country of origin: Chittagong, Bangladesh
- 5. Packing Details: Each piece in a gift bag, we can do as your requirement.
- 6.Logo:can be customised made as your requiremen
- 7. Sample: sample is available