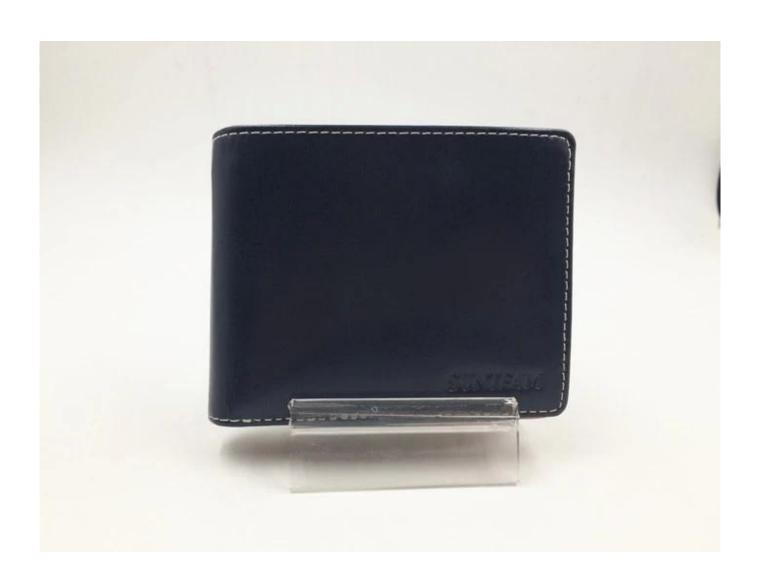

## Short style Albalux leather wallet wholesalere, New design leather wallet supplier

• FEATURES SUNTEAM

- 1.Supplier type:OEM&ODM
- 2.Colors:As per your requirement
- 3.Size:14.5x10x2.5cm
- 4. Country of origin: Chittagong, Bangladesh
- 5. Packing Details: Each piece in a gift bag, we can do as your requirement.
- 6.Logo:can be customised made as your requiremen
- 7. Sample: sample is available