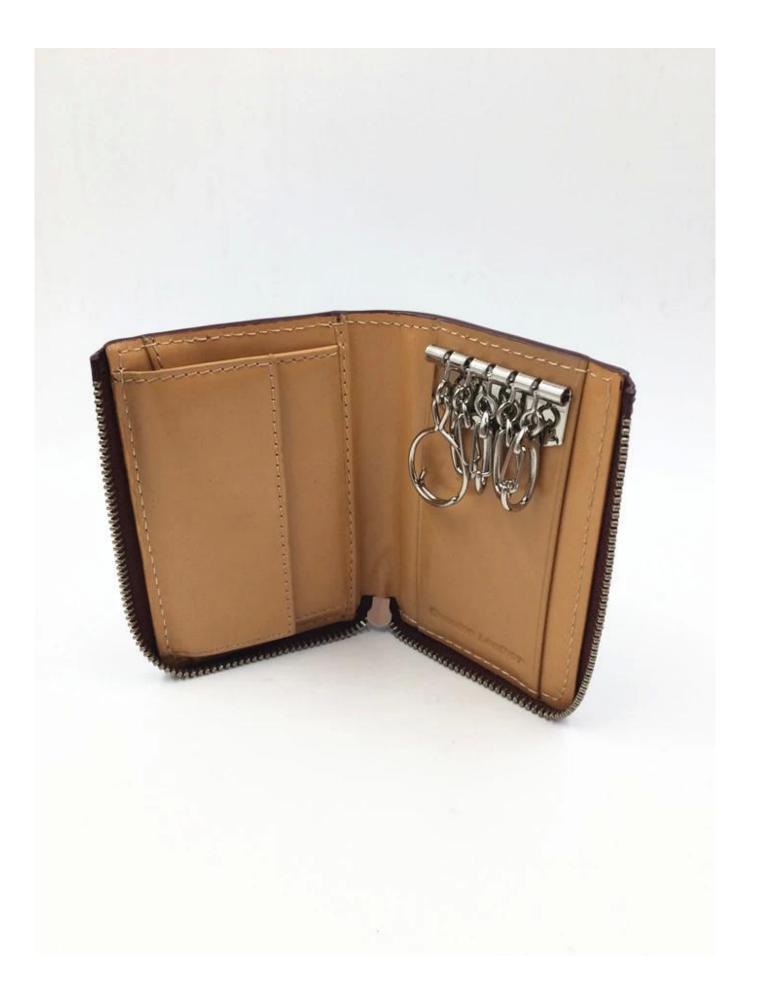

# Small genuine leather ALBALUX key holder manufacturer,New design leather key holder supplier

## FEATURES

SUNTEAM

- **1.Supplier type:OEM&ODM**
- **2.Colors:**As per your requirement
- 3.Size:10x7x1.5cm
- 4. Country of origin : Chittagong, Bangladesh
- **5.Packing Details:Each piece in a gift bag, we can do as your requirement.**
- 6.Logo:can be customised made as your requiremen
- 7.Sample:sample is available