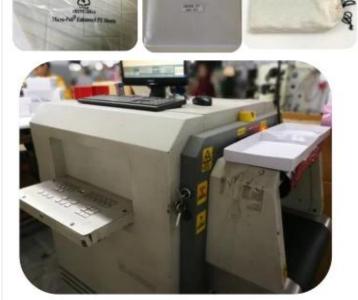

#### SUNTEAM

11.1 Finished Products Metal X-ray Detector

10.1 Package (polybag, cotton bag, gift box for your choosing)

12.1 Final Packaged in Carton

V QC CONTROL