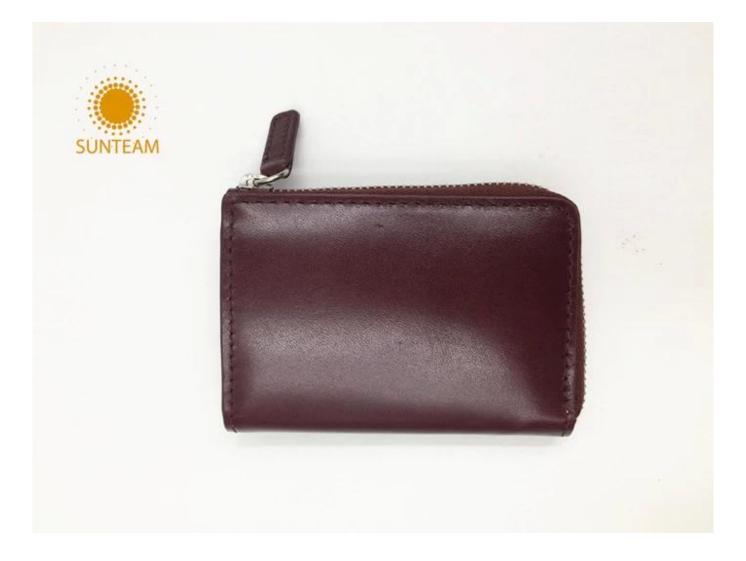

# Small genuine leather ALBALUX key holder manufacturer,New design leather key holder supplier

## FEATURES

SUNTEAM

- **1.Supplier type:OEM&ODM**
- **2.Colors:**As per your requirement
- 3.Size:10x7x1.5cm
- 4. Country of origin : Chittagong, Bangladesh
- **5.Packing Details:Each piece in a gift bag, we can do as your requirement.**
- 6.Logo:can be customised made as your requiremen
- 7.Sample:sample is available