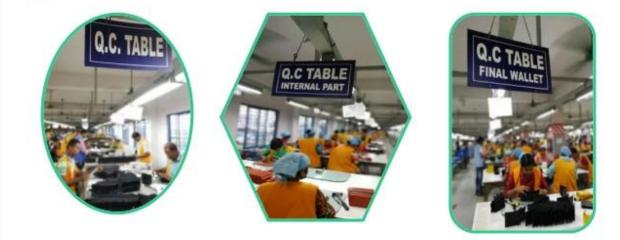

#### SUNTEAM

Totally aprox 28 QC workers, 4 QC steps to Guarantee the Quality

IQC (Incoming material Quality Control): Inspection of cutted leather parts before start production. PQC (Process Quality Control): Inspect the wallet after assembling, before stitch.

FQC (Final Quality Control): Final inspection before packing.

OQC (Outgoing Quality Control): Random Inspection / The Third Party Inspection Agency

**V** MACHINES