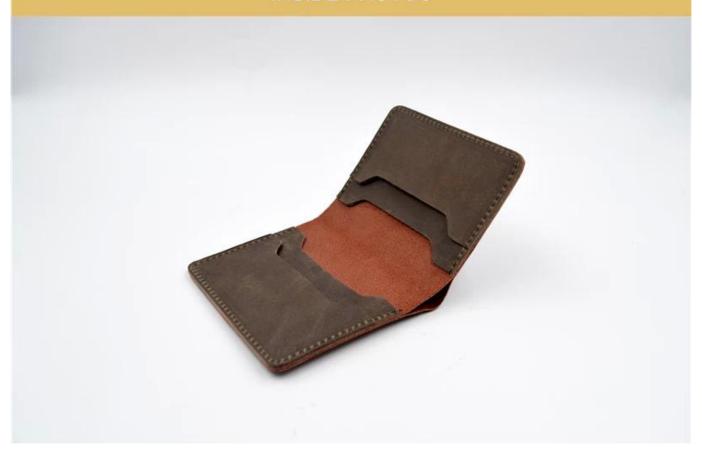

## **INSIDE PHOTOS**

▼ PACKING / SUNTEAM

10.1 Package (polybag, cotton bag, gift box for your choosing)

12.1 Final Packaged in Carton