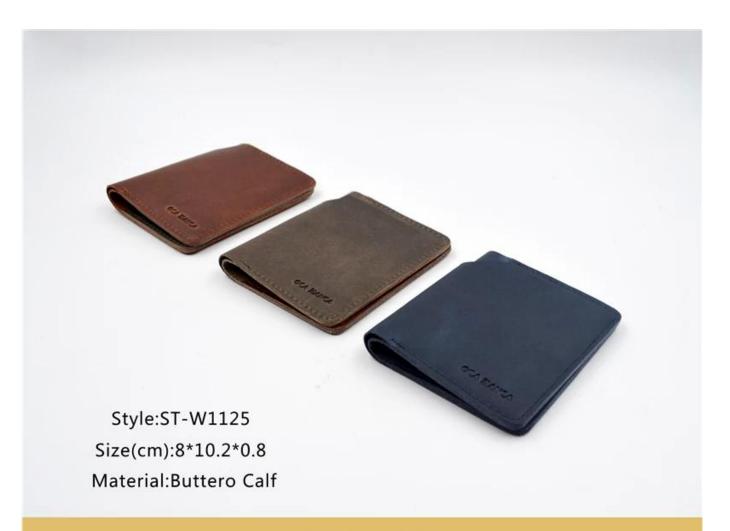

• FEATURES SUNTEAM

Type of supplier: OEM & ODM
Colors: according to your needs

3. Dimension: 8x10.2x0.8cm

4. Country of origin: Chittagong, Bangladesh

5. Packaging details: each piece in a gift bag, we can do as your requirement.