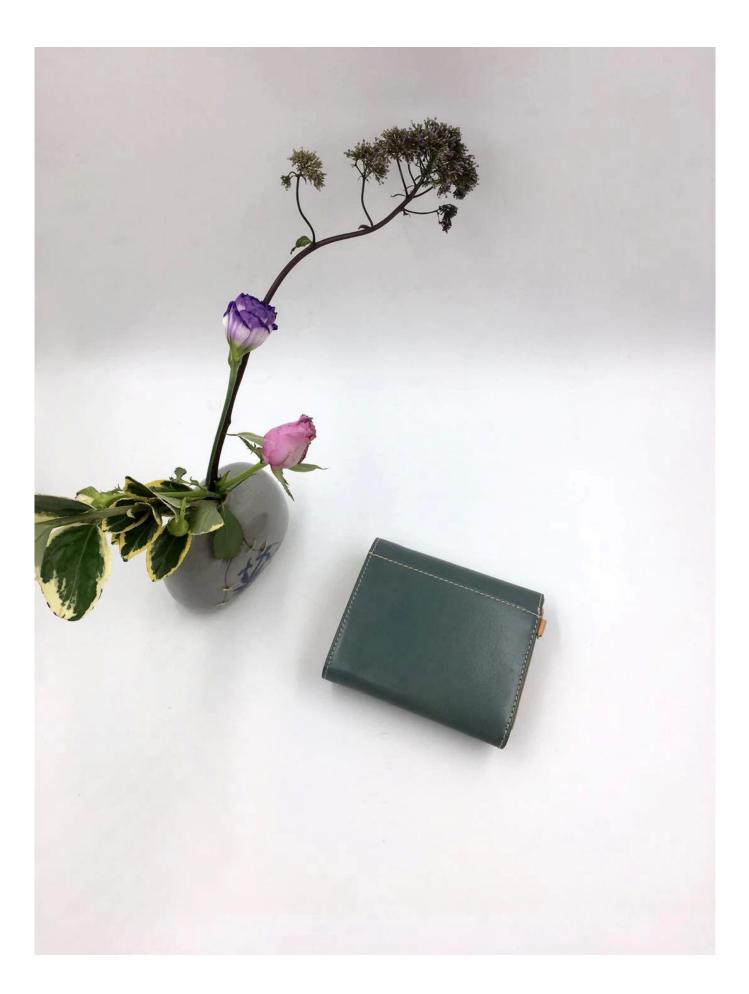

# Medium leather wallet-ladies fashion wallet-wallet whosaler

## FEATURES

SUNTEAM

- **1. Type of supplier: OEM & ODM**
- 2. Colors: according to your requirement
- 3. Size: 12x10x2.5cm
- 4. Country of origin: Chittagong, Bangladesh
- 5. Packaging details: each piece in a gift bag, we can do as your requirement
- 6. Logo: can be customized made as your requiremen
- 7. Sample: sample is available