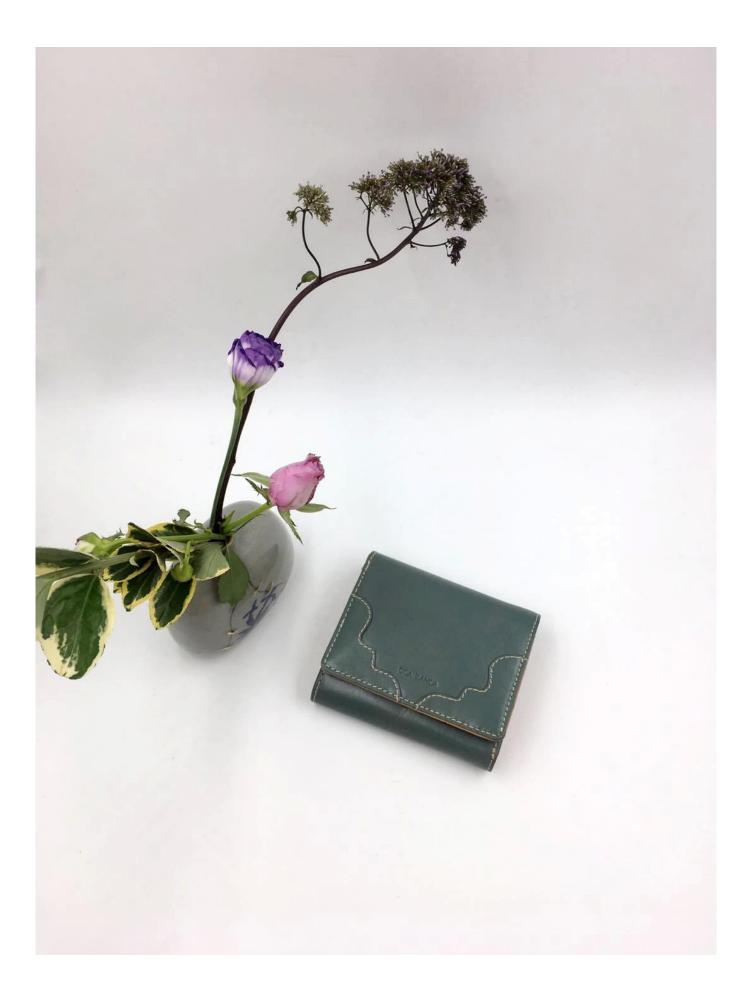

# Medium leather wallet-ladies fashion wallet-wallet whosaler

## FEATURES

SUNTEAM

- **1. Type of supplier: OEM & ODM**
- 2. Colors: according to your requirement
- 3. Size: 12x10x2.5cm
- 4. Country of origin: Chittagong, Bangladesh
- 5. Packaging details: each piece in a gift bag, we can do as your requirement
- 6. Logo: can be customized made as your requiremen
- 7. Sample: sample is available