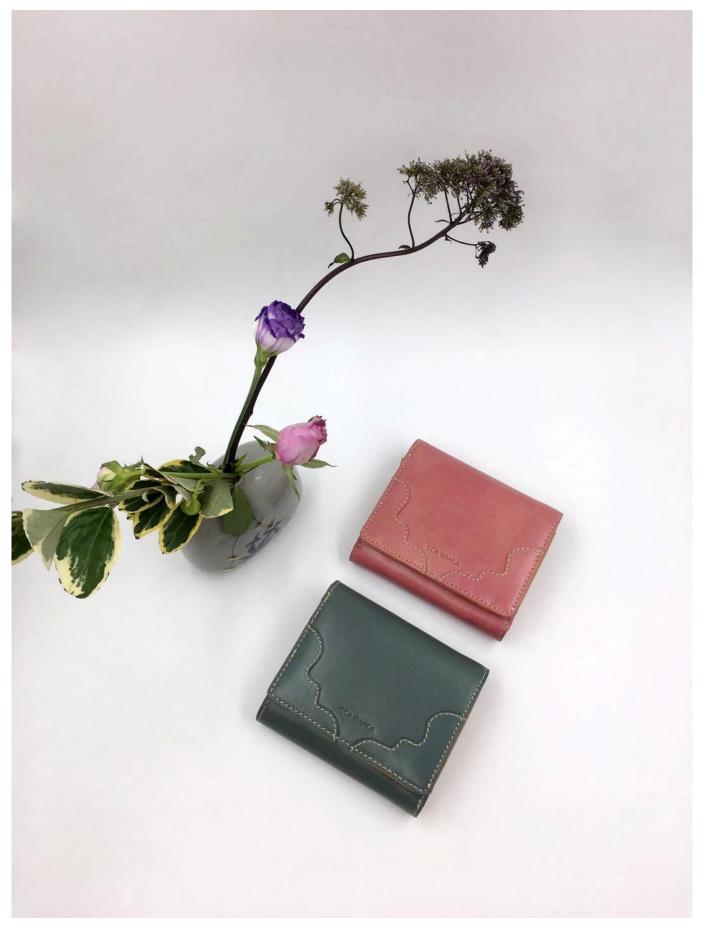

# Medium leather wallet-ladies fashion wallet-wallet whosaler

## FEATURES

SUNTEAM

- **1. Type of supplier: OEM & ODM**
- 2. Colors: according to your requirement
- 3. Size: 12x10x2.5cm
- 4. Country of origin: Chittagong, Bangladesh
- 5. Packaging details: each piece in a gift bag, we can do as your requirement
- 6. Logo: can be customized made as your requiremen
- 7. Sample: sample is available