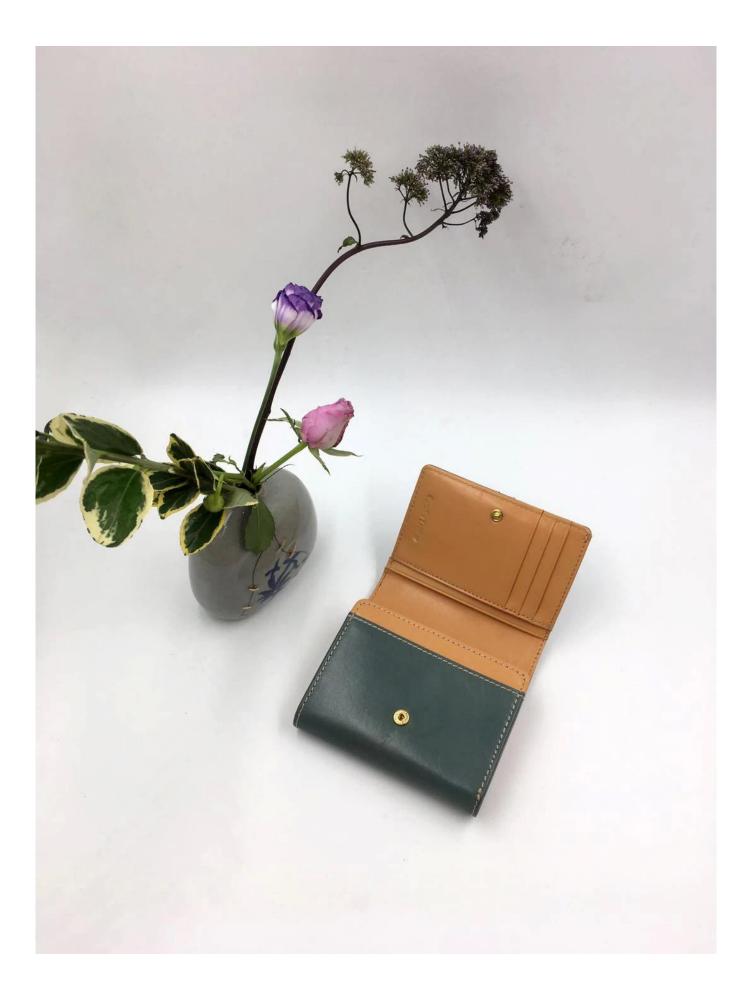

# Medium leather wallet-ladies fashion wallet-wallet whosaler

## FEATURES

SUNTEAM

- **1. Type of supplier: OEM & ODM**
- 2. Colors: according to your requirement
- 3. Size: 12x10x2.5cm
- 4. Country of origin: Chittagong, Bangladesh
- 5. Packaging details: each piece in a gift bag, we can do as your requirement
- 6. Logo: can be customized made as your requiremen
- 7. Sample: sample is available