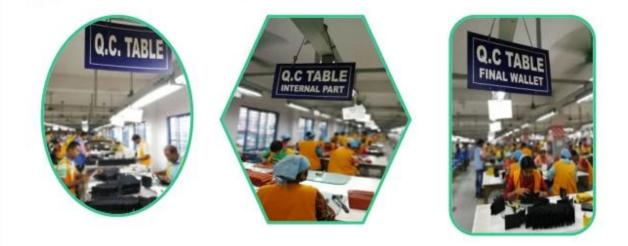

# V QC CONTROL

# SUNTEAM

Totally aprox 28 QC workers, 4 QC steps to Guarantee the Quality

IQC (Incoming material Quality Control): Inspection of cutted leather parts before start production. PQC (Process Quality Control): Inspect the wallet after assembling, before stitch. FQC (Final Quality Control): Final inspection before packing. OQC (Outgoing Quality Control): Random Inspection / The Third Party Inspection Agency