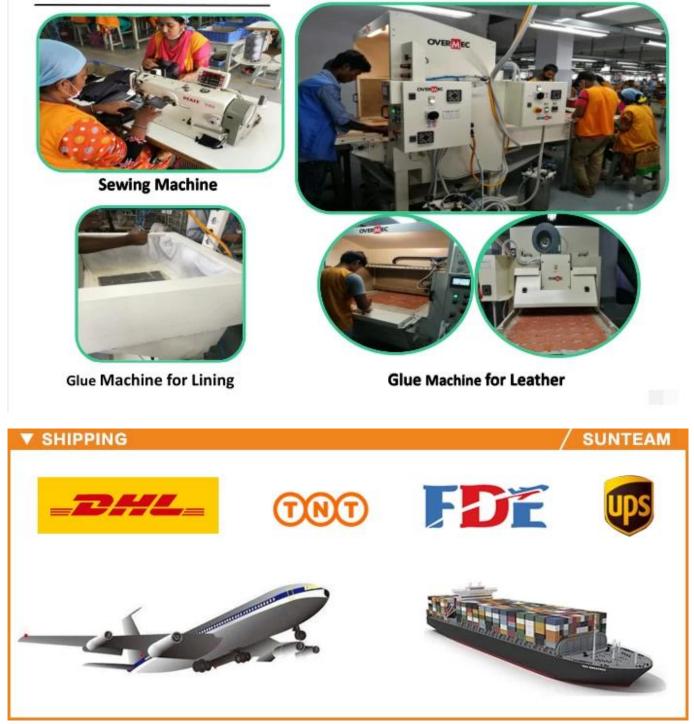

**V** MACHINES

# Machines—Production Process

PRODUCTS

SUNTEAM

**V** MORE DETAILS

SUNTEAM

By sea:

it's suitable for the large quantity at big CBM, which is the cheapest shipping way, but the longest ship time.

**Shipment** By Air: Freight cost is in middle, higher than the sea ships and cheaper than the express, time is about 3-5 work days.need to take/clear customs for the leather wallet,men wallet,men wallet,card wallet, bifold wallet by person in the airport.

#### **By Express:**

the highest freight cost, time about 3 to 5 work days, door to door service, no need to take/clear customs yourself.