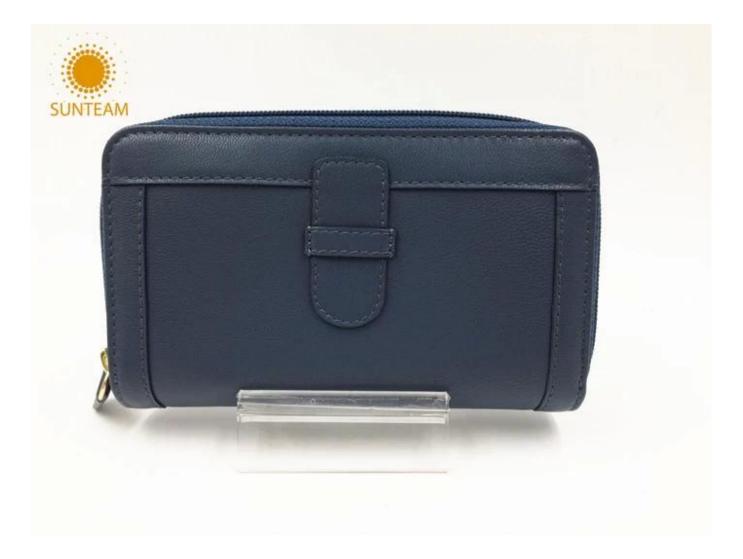

# Long style genuine leather wallet manufacturer,New design leather wallet supplier

## FEATURES

SUNTEAM

- **1.Supplier type:OEM&ODM**
- **2.Colors:**As per your requirement
- 3.Size:16x10x1.5cm
- 4. Country of origin : Chittagong, Bangladesh
- **5.Packing Details:Each piece in a gift bag, we can do as your requirement.**
- 6.Logo:can be customised made as your requiremen
- 7.Sample:sample is available