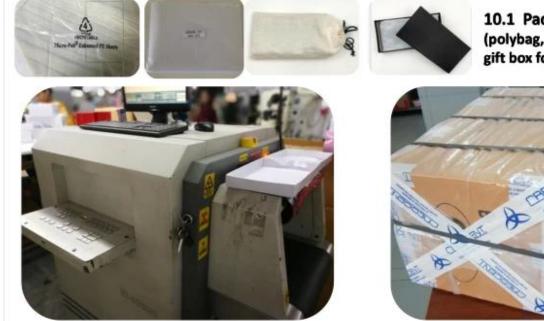

#### **V** PACKING

11.1 Finished Products Metal X-ray Detector

10.1 Package (polybag, cotton bag, gift box for your choosing)

12.1 Final Packaged in Carton