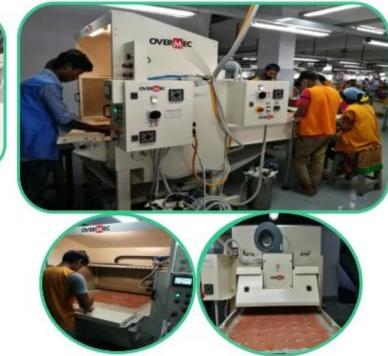

#### ADVANTAGES

SUNTEAM

| Number of workers  | 950 workers                               |  |
|--------------------|-------------------------------------------|--|
| Number of QC       | 28 QC                                     |  |
| Tannery            | We have our own tannery                   |  |
| Capacity per month | 100,000pcs                                |  |
| Main Machinery     | 1,Press Cut-brand-Atom- from Italy        |  |
|                    | 2, Splitting-brand-Camoga-Italy           |  |
|                    | 3,Skiving- Golden Wheel                   |  |
|                    | 4, Press Embossing brand-Statum SFK-Italy |  |
|                    | 5,Sewing machine-brand                    |  |
|                    | 6,Folder machine-brand-Omac 450-Italy     |  |
|                    | 7, Dryer-brand Bimac-Star 7               |  |
|                    | 8, Buffing Machine -brand Omac-Italy      |  |
| Advantages         | 1,Import Tax Free to most countries       |  |
|                    | 2,No trade Barriers                       |  |
|                    | 3, Stable Politics Environment            |  |

## ▼ MACHINES

SUNTEAM