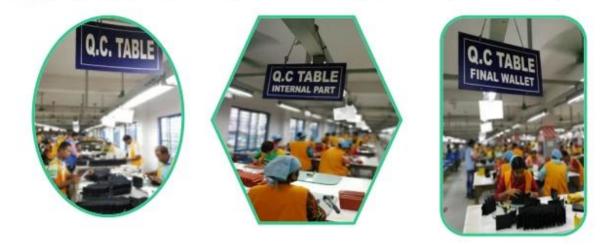

## Totally aprox 28 QC workers, 4 QC steps to Guarantee the Quality

IQC (Incoming material Quality Control): Inspection of cutted leather parts before start production. PQC (Process Quality Control): Inspect the wallet after assembling, before stitch.

FQC (Final Quality Control): Final inspection before packing.

OQC (Outgoing Quality Control): Random Inspection / The Third Party Inspection Agency