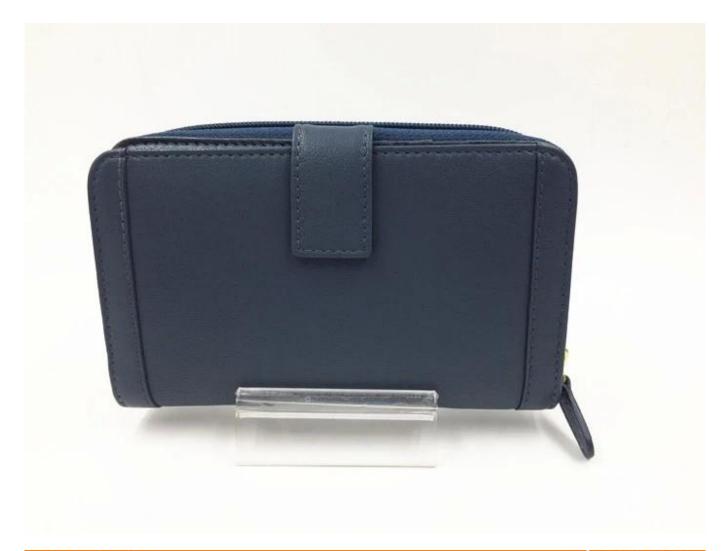

# Long style genuine leather wallet manufacturer,New design leather wallet supplier

## FEATURES

SUNTEAM

- **1.Supplier type:OEM&ODM**
- **2.Colors:**As per your requirement
- 3.Size:16x10x1.5cm
- 4. Country of origin : Chittagong, Bangladesh
- **5.Packing Details:Each piece in a gift bag, we can do as your requirement.**
- 6.Logo:can be customised made as your requiremen
- 7.Sample:sample is available