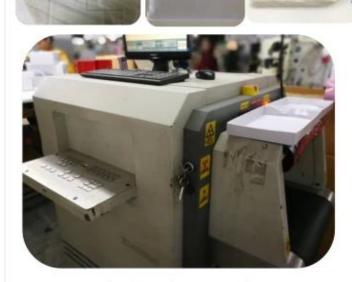

• PRODUCTS SUNTEAM

▼ PACKING / SUNTEAM

11.1 Finished Products Metal X-ray Detector

10.1 Package (polybag, cotton bag, gift box for your choosing)

12.1 Final Packaged in Carton

▼ QC CONTROL / SUNTEAM