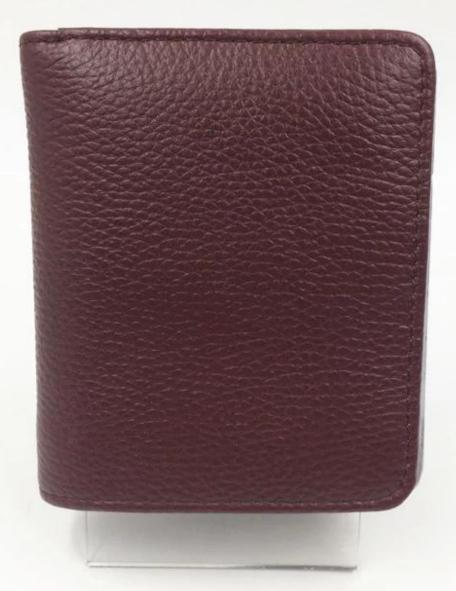

## Women's leather wallet manufacturing, Bangladesh genuine leather ladies wallet supplier

• FEATURES SUNTEAM

1. Vendor type: OEM and ODM

2.Colors: according to your requirements

3.Size: 11 \* 9.5 \* 2.5 cm