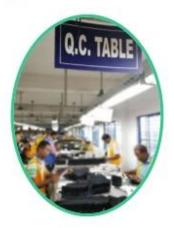

• PRODUCTS SUNTEAM

▼ PACKING / SUNTEAM

11.1 Finished Products Metal X-ray Detector

10.1 Package (polybag, cotton bag, gift box for your choosing)

12.1 Final Packaged in Carton

▼ QC CONTROL / SUNTEAM

## Totally aprox 28 QC workers, 4 QC steps to Guarantee the Quality

IQC (Incoming material Quality Control): Inspection of cutted leather parts before start production.

PQC (Process Quality Control): Inspect the wallet after assembling, before stitch.

FQC (Final Quality Control): Final inspection before packing.

OQC (Outgoing Quality Control): Random Inspection / The Third Party Inspection Agency

▼ MACHINES / SUNTEAM