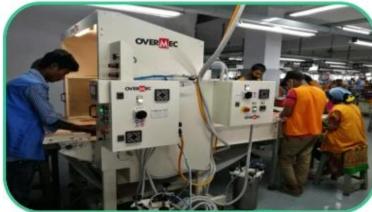

## ADVANTAGES

SUNTEAM

| Number of workers  | 950 workers                              |  |
|--------------------|------------------------------------------|--|
| Number of QC       | 28 QC                                    |  |
| Tannery            | We have our own tannery                  |  |
| Capacity per month | 100,000pcs                               |  |
| Main Machinery     | 1,Press Cut-brand-Atom- from Italy       |  |
|                    | 2, Splitting-brand-Camoga-Italy          |  |
|                    | 3,Skiving- Golden Wheel                  |  |
|                    | 4,Press Embossing brand-Statum SFK-Italy |  |
|                    | 5, Sewing machine-brand                  |  |
|                    | 6,Folder machine-brand-Omac 450-Italy    |  |
|                    | 7,Dryer-brand Bimac-Star 7               |  |
|                    | 8, Buffing Machine -brand Omac-Italy     |  |
| Advantages         | 1,Import Tax Free to most countries      |  |
|                    | 2,No trade Barriers                      |  |
|                    | 3,Stable Politics Environment            |  |

## Machines—Production Process

**Sewing Machine** 

Glue Machine for Lining

Glue Machine for Leather