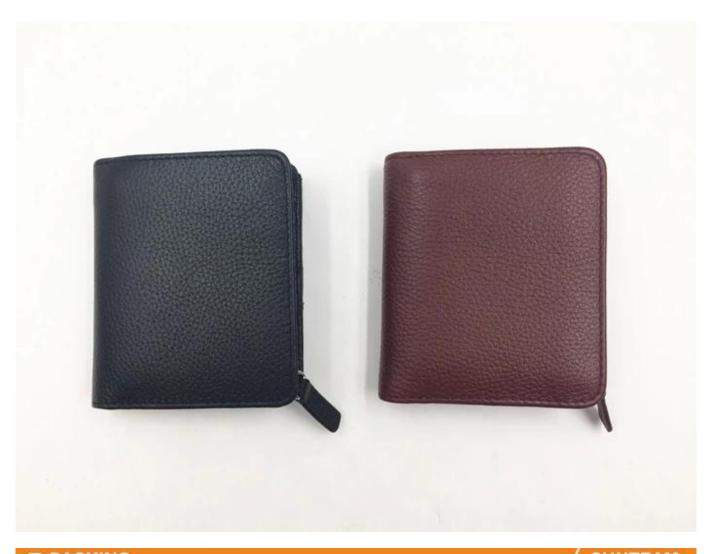

## Women's leather wallet manufacturing, Bangladesh genuine leather ladies wallet supplier

• FEATURES SUNTEAM

1. Vendor type: OEM and ODM

2.Colors: according to your requirements

3.Size: 11 \* 9.5 \* 2.5 cm

4. Country of origin: Chittagong, Bangladesh

5. Packaging details: Each gift bag, we can press according to your requirements.

6.Logo: can be customized according to your requirements

7. Sample: Sample available