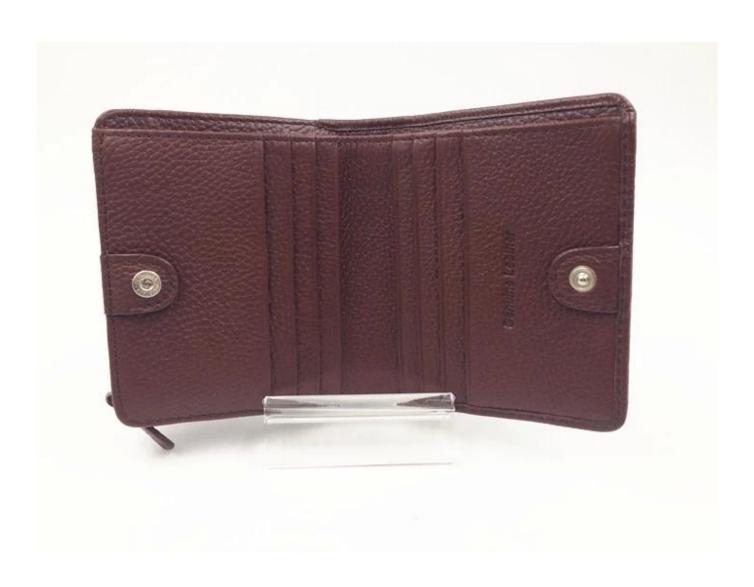

## Women's leather wallet manufacturing, Bangladesh genuine leather ladies wallet supplier

• FEATURES SUNTEAM

1. Vendor type: OEM and ODM

2.Colors: according to your requirements

3.Size: 11 \* 9.5 \* 2.5 cm