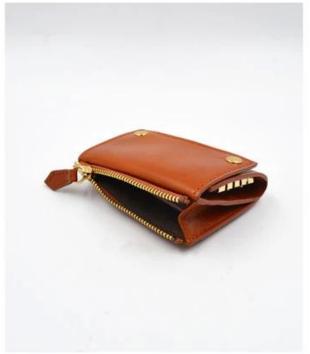

• FEATURES SUNTEAM

Supplier type: OEM and ODM
Colors: Based on your needs

3. Dimensions: 10x7.5x2cm

4. Country of origin: Chittagong, Bangladesh

- 5. Packaging details: each piece in a gift bag, we can make it as your requirement.
- 6. Logo: can be customized as a requirement