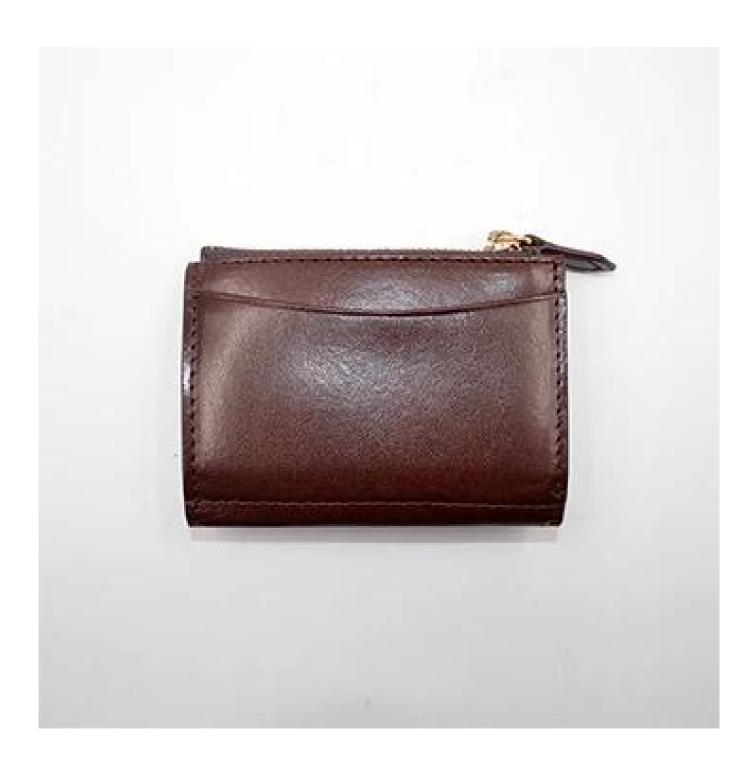

• FEATURES SUNTEAM

Supplier type: OEM and ODM
Colors: Based on your needs

3. Dimensions: 10x7.5x2cm

4. Country of origin: Chittagong, Bangladesh

- 5. Packaging details: each piece in a gift bag, we can make it as your requirement.
- 6. Logo: can be customized as a requirement

7. Example: the sample is available

• ADVANTAGES SUNTEAM

▼ PACKING / SUNTEAM

10.1 Package (polybag, cotton bag, gift box for your choosing)

12.1 Final Packaged in Carton

**▼ QC CONTROL** 

SUNTEAM

Totally aprox 28 QC workers, 4 QC steps to Guarantee the Quality