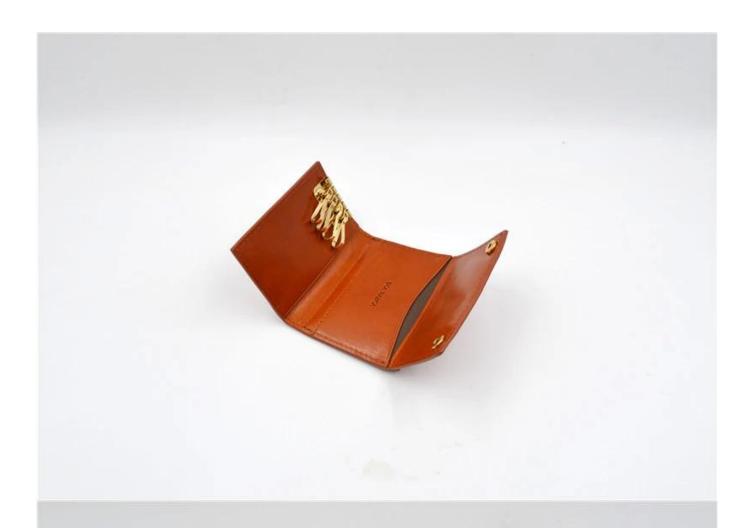

• FEATURES SUNTEAM

Supplier type: OEM and ODM
Colors: Based on your needs

3. Dimensions: 10x7.5x2cm

4. Country of origin: Chittagong, Bangladesh

- 5. Packaging details: each piece in a gift bag, we can make it as your requirement.
- 6. Logo: can be customized as a requirement