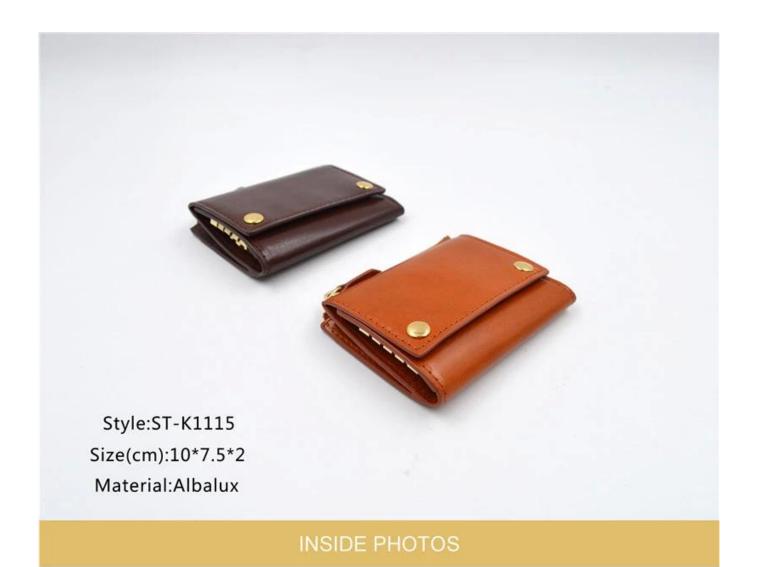

• FEATURES SUNTEAM

Supplier type: OEM and ODM
Colors: Based on your needs

3. Dimensions: 10x7.5x2cm

4. Country of origin: Chittagong, Bangladesh

- 5. Packaging details: each piece in a gift bag, we can make it as your requirement.
- 6. Logo: can be customized as a requirement