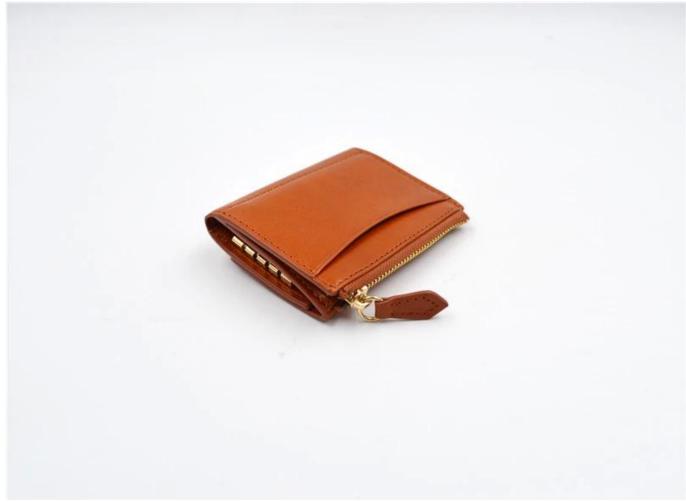

• FEATURES SUNTEAM

Supplier type: OEM and ODM
Colors: Based on your needs

3. Dimensions: 10x7.5x2cm

4. Country of origin: Chittagong, Bangladesh

- 5. Packaging details: each piece in a gift bag, we can make it as your requirement.
- 6. Logo: can be customized as a requirement

7. Example: the sample is available

• ADVANTAGES SUNTEAM

▼ PACKING / SUNTEAM

10.1 Package (polybag, cotton bag, gift box for your choosing)

12.1 Final Packaged in Carton

**▼ QC CONTROL** 

SUNTEAM

Totally aprox 28 QC workers, 4 QC steps to Guarantee the Quality