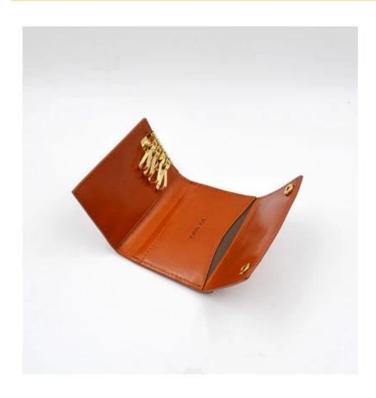

• FEATURES SUNTEAM

Supplier type: OEM and ODM
Colors: Based on your needs

3. Dimensions: 10x7.5x2cm

4. Country of origin: Chittagong, Bangladesh

- 5. Packaging details: each piece in a gift bag, we can make it as your requirement.
- 6. Logo: can be customized as a requirement