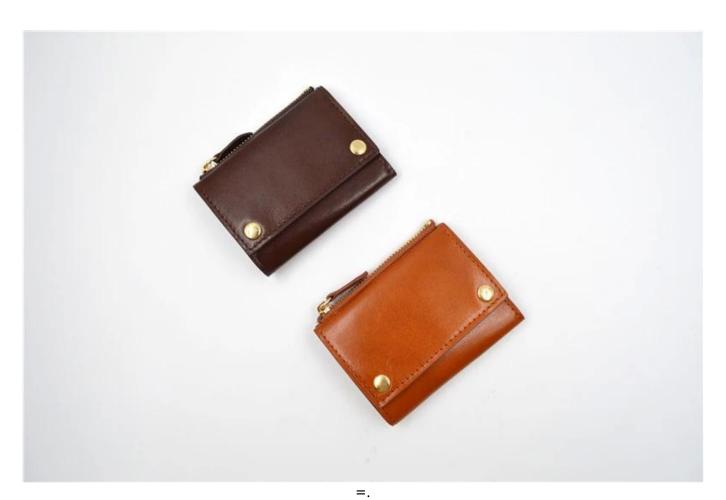

• FEATURES SUNTEAM

Supplier type: OEM and ODM
Colors: Based on your needs

3. Dimensions: 10x7.5x2cm

4. Country of origin: Chittagong, Bangladesh

- 5. Packaging details: each piece in a gift bag, we can make it as your requirement.
- 6. Logo: can be customized as a requirement

7. Example: the sample is available

• ADVANTAGES SUNTEAM

▼ PACKING / SUNTEAM

10.1 Package (polybag, cotton bag, gift box for your choosing)

12.1 Final Packaged in Carton

**▼ QC CONTROL** 

SUNTEAM

Totally aprox 28 QC workers, 4 QC steps to Guarantee the Quality