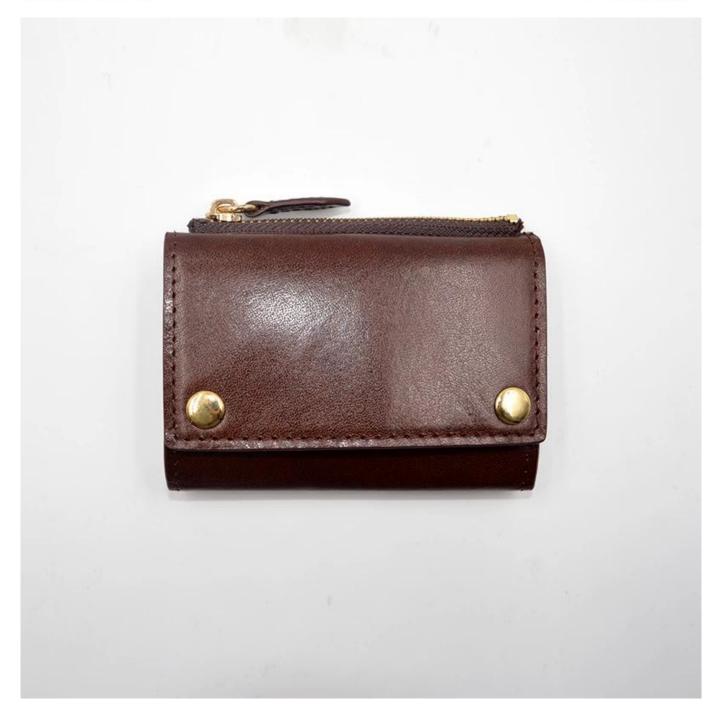

• FEATURES SUNTEAM

Supplier type: OEM and ODM
Colors: Based on your needs

3. Dimensions: 10x7.5x2cm

4. Country of origin: Chittagong, Bangladesh

- 5. Packaging details: each piece in a gift bag, we can make it as your requirement.
- 6. Logo: can be customized as a requirement

7. Example: the sample is available

• ADVANTAGES SUNTEAM

▼ PACKING / SUNTEAM

10.1 Package (polybag, cotton bag, gift box for your choosing)

12.1 Final Packaged in Carton

**▼ QC CONTROL** 

SUNTEAM

Totally aprox 28 QC workers, 4 QC steps to Guarantee the Quality