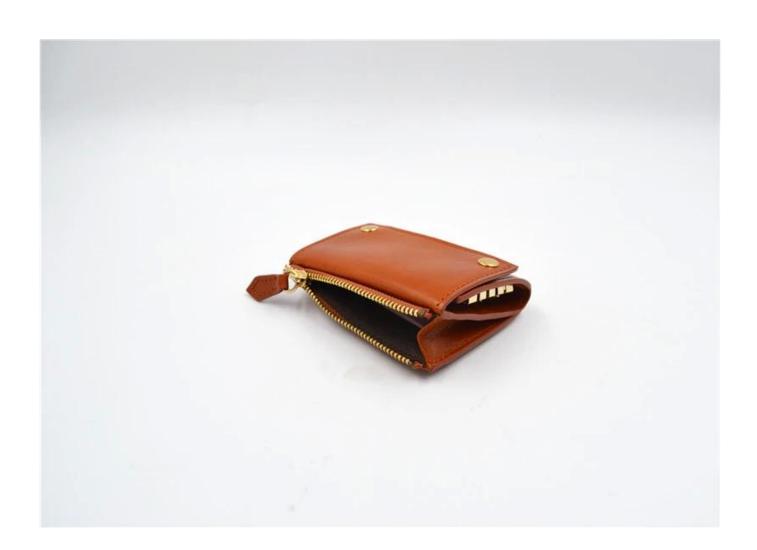

• FEATURES SUNTEAM

Supplier type: OEM and ODM
Colors: Based on your needs

3. Dimensions: 10x7.5x2cm

4. Country of origin: Chittagong, Bangladesh

- 5. Packaging details: each piece in a gift bag, we can make it as your requirement.
- 6. Logo: can be customized as a requirement