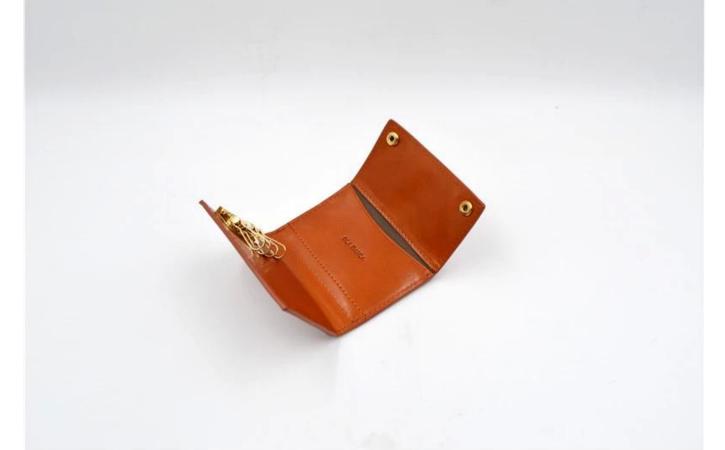

• FEATURES SUNTEAM

Supplier type: OEM and ODM
Colors: Based on your needs

3. Dimensions: 10x7.5x2cm

4. Country of origin: Chittagong, Bangladesh

- 5. Packaging details: each piece in a gift bag, we can make it as your requirement.
- 6. Logo: can be customized as a requirement